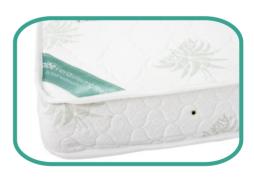

## aloeveralatexmattress

- Eco Friendly
- Hypo-Allergenic
- Moisturizing Comfort
- Natural anti-bacterial sleeping surface
- Highly breathable Aloe Vera cover helps to prevent overheating
- High density, thermo-bonded core provides evenly distributed firm support
- Tempered Steel Frame and Springs
- 6 Year warranty on springs
- Contains soothing properties promoting a sound sleep and wellness for the baby