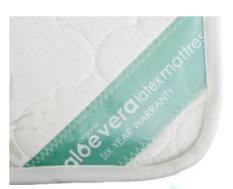

## aloeveralatexmattress

- Eco Friendly
- Hypo-Allergenic
- Moisturizing Comfort
- Natural anti-bacterial sleeping surface
- Highly breathable Aloe Vera cover helps to prevent overheating
- High density, thermo-bonded core provides evenly distributed firm support
- Tempered Steel Frame and Springs
- 6 Year warranty on springs
- Contains soothing properties promoting a sound sleep and wellness for the baby