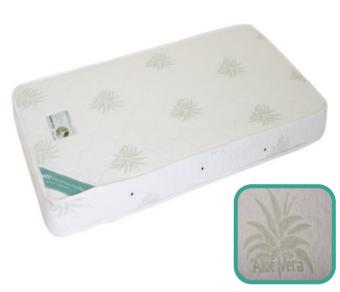

## aloeveralatexmattress

- Eco Friendly
- Hypo-Allergenic
- Moisturizing Comfort
- Natural anti-bacterial sleeping surface
- Highly breathable Aloe Vera cover helps to prevent overheating
- High density, thermo-bonded core provides evenly distributed firm support
- Tempered Steel Frame and Springs
- 6 Year warranty on springs
- Contains soothing properties promoting a sound sleep and wellness for the baby