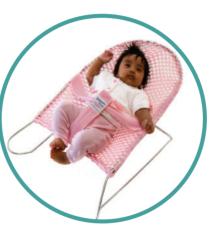

## **FEATURES:**

The cradle has been constructed out of special quality steel to give baby a soothing happy rocking motion when lying and playing, plus a place where baby can be fed or rest close to supervision without being held

The harness, which is made of strong cotton webbing, is interlocked and sewn into the cover, has no buckles or other device that can accidentally come undone

It is made with a high quality cotton cover that can be removed to wash and replaced onto the frame for drying.