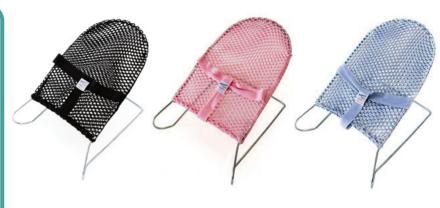

The frame has been built in two sections and can be dismantled if desired for storage or travel purposes.

Sky Blue Pink Black

**3-Point Harness** 

## **DIMENSIONS & WEIGHT:**

Assembled H 39.5cm x D 60cm x W 46cm

Max Weight 9.0kg

Weight 1.40 kg

RRP \$69.95

Suitability newborn - 9kg

**High Quality Cotton** 

**Various Colours** 