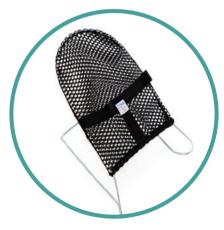

## **FEATURES:**

The cradle has been constructed out of special quality steel to give baby a soothing happy rocking motion when lying and playing, plus a place where baby can be fed or rest close to supervision without being held

The harness, which is made of strong cotton webbing, is interlocked and sewn into the cover, has no buckles or other device that can accidentally come undone

It is made with a high quality cotton cover that can be removed to wash and replaced onto the frame for drying.

The frame has been built in two sections and can be dismantled if desired for storage or travel purposes.

Sky Blue Pink Black

**3-Point Harness** 