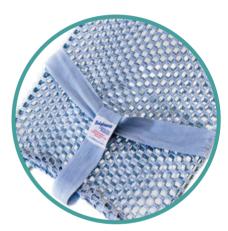

The harness, which is made of strong cotton webbing, is interlocked and sewn into the cover, has no buckles or other device that can accidentally come undone

It is made with a high quality cotton cover that can be removed to wash and replaced onto the frame for drying.

The frame has been built in two sections and can be dismantled if desired for storage or travel purposes.

Sky Blue Pink Black

**3-Point Harness** 