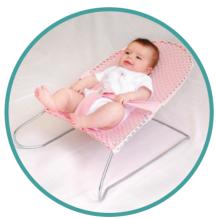

## **FEATURES:**

The cradle has been constructed out of special quality steel to give baby a soothing happy rocking motion when lying and playing, plus a place where baby can be fed or rest close to supervision without being held

The harness, which is made of strong cotton webbing, is interlocked and sewn into the cover, has no buckles or other device that can accidentally come undone

It is made with a high quality cotton cover that can be removed to wash and replaced onto the frame for drying.