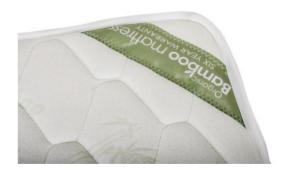

- Cover is made from 100% biodegradable and naturally sustainable bamboo fibers
- Natural anti-bacterial sleeping surface
- Highly breathable bamboo cover helps to prevent overheating
- Filled with natural cotton fibers
- High density, thermo-bonded core provides evenly distributed firm support
- Tempered Steel Frame and Springs
- 6 Year warranty on springs
- Contains soothing properties promoting a sound sleep and wellness for the baby