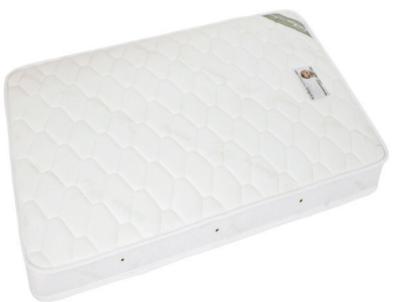

- Cover is made from 100% biodegradable and naturally sustainable bamboo fibers
- Natural anti-bacterial sleeping surface
- Highly breathable bamboo cover helps to prevent overheating
- Filled with natural cotton fibers
- High density, thermo-bonded core provides evenly distributed firm support
- Tempered Steel Frame and Springs
- 6 Year warranty on springs
- Contains soothing properties promoting a sound sleep and wellness for the baby

This product has been manufactured to the highest quality and safety specifications