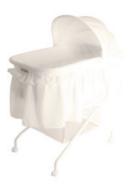

## love <u>Care</u> Bassinet

## **FEATURES:**

Adjustable, removable canopy

Convenient lightweight frame with locking casters for easy room-to-room mobility

Larae storage basket for all of baby's essentials

Comfortable sleeping area with fitted sheet and pillow

Includes a mosquito net to keep the bugs away.

Large air pockets to help your child breathina

Elegant short skirt with handles and pockets.

Cream

White

Vanilla

Side View

Assembled H 123cm x D 78cm x W 47cm