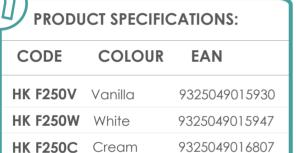

Includes a mosquito net to keep the bugs away.

Large air pockets to help your child breathina

Elegant short skirt with handles and pockets.

Cream

White

Vanilla

Side View

Assembled H 123cm x D 78cm x W 47cm