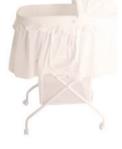

## love <u>Care</u> Bassinet

## **FEATURES:**

Adjustable, removable canopy

Convenient lightweight frame with locking casters for easy room-to-room mobility

Larae storage basket for all of baby's essentials

Comfortable sleeping area with fitted sheet and pillow

Includes a mosquito net to keep the bugs away.

Large air pockets to help your child breathina

Elegant short skirt with handles and pockets.

Cream

White

Vanilla

Side View

Assembled H 123cm x D 78cm x W 47cm