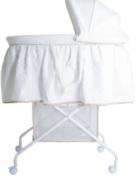

## love <u>Care</u> Bassinet

## **FEATURES:**

Adjustable, removable canopy

Convenient lightweight frame with locking casters for easy room-to-room mobility

Larae storage basket for all of baby's essentials

Comfortable sleeping area with fitted sheet and pillow

Includes a mosquito net to keep the bugs away.

Large air pockets to help your child breathina

Elegant short skirt with handles and pockets.

Cream

White

Vanilla

Side View

Assembled H 123cm x D 78cm x W 47cm