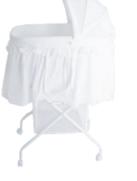

## love <u>Care</u> Bassinet

## **FEATURES:**

Adjustable, removable canopy

Convenient lightweight frame with locking casters for easy room-to-room mobility

Larae storage basket for all of baby's essentials

Comfortable sleeping area with fitted sheet and pillow

Includes a mosquito net to keep the bugs away.

Large air pockets to help your child breathina

Elegant short skirt with handles and pockets.

Cream

White

Vanilla

Side View

Assembled H 123cm x D 78cm x W 47cm