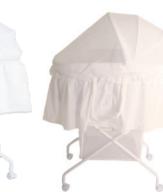

## love <u>Care</u> Bassinet

## **FEATURES:**

Adjustable, removable canopy

Convenient lightweight frame with locking casters for easy room-to-room mobility

Larae storage basket for all of baby's essentials

Comfortable sleeping area with fitted sheet and pillow

Includes a mosquito net to keep the bugs away.

Large air pockets to help your child breathina

Elegant short skirt with handles and pockets.

Cream

White

Vanilla

Side View

Assembled H 123cm x D 78cm x W 47cm