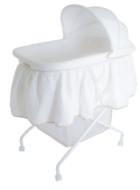

## love <u>Care</u> Bassinet

## **FEATURES:**

Adjustable, removable canopy

Convenient lightweight frame with locking casters for easy room-to-room mobility

Larae storage basket for all of baby's essentials

Comfortable sleeping area with fitted sheet and pillow

Includes a mosquito net to keep the bugs away.

Large air pockets to help your child breathina

Elegant short skirt with handles and pockets.

Cream

White

Vanilla

Side View

Assembled H 123cm x D 78cm x W 47cm