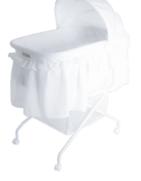

## love <u>Care</u> Bassinet

## **FEATURES:**

Adjustable, removable canopy

Convenient lightweight frame with locking casters for easy room-to-room mobility

Larae storage basket for all of baby's essentials

Comfortable sleeping area with fitted sheet and pillow

Includes a mosquito net to keep the bugs away.

Large air pockets to help your child breathina

Elegant short skirt with handles and pockets.

Cream

White

Vanilla

Side View

Assembled H 123cm x D 78cm x W 47cm