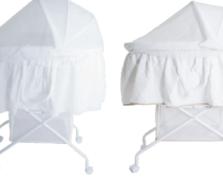

## love <u>Care</u> Bassinet

## **FEATURES:**

Adjustable, removable canopy

Convenient lightweight frame with locking casters for easy room-to-room mobility

Larae storage basket for all of baby's essentials

Comfortable sleeping area with fitted sheet and pillow

Includes a mosquito net to keep the bugs away.

Large air pockets to help your child breathina

Elegant short skirt with handles and pockets.

Cream

White

Vanilla

Side View

Assembled H 123cm x D 78cm x W 47cm