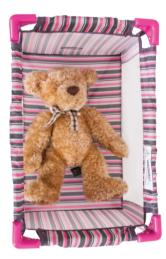

When your kids want to play pretend, they should get the full experience. Love N Care's Blossom looks just like the real thing.

With a sturdy steel frame and fully collapsible design, the Blossom Playard was built to last and give them the same feel as the real thing.