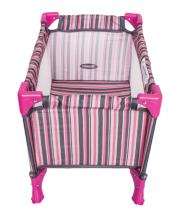

When your kids want to play pretend, they should get the full experience. Love N Care's Blossom looks just like the real thing.

With a sturdy steel frame and fully collapsible design, the Blossom Playard was built to last and give them the same feel as the real thing.