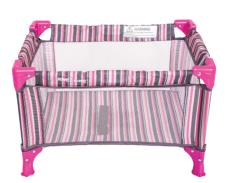

When your kids want to play pretend, they should get the full experience. Love N Care's Blossom looks just like the real thing.

With a sturdy steel frame and fully collapsible design, the Blossom Playard was built to last and give them the same feel as the real thing.

No assembly required

HK BLOSSOMP Pinstripe 9325049024017