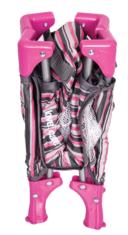

When your kids want to play pretend, they should get the full experience. Love N Care's Blossom looks just like the real thing.

With a sturdy steel frame and fully collapsible design, the Blossom Playard was built to last and give them the same feel as the real thing.

No assembly required

HK BLOSSOMP Pinstripe 9325049024017