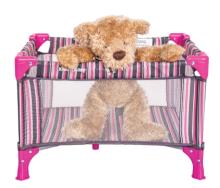

## **FEATURES:**

Just because they're toys doesn't mean they shouldn't be made well

With a metal frame and full functionality, the only difference they'll notice is that it's the perfect size for their dolls.

When your kids want to play pretend, they should get the full experience. Love N Care's Blossom looks just like the real thing.

With a sturdy steel frame and fully collapsible design, the Blossom Playard was built to last and give them the same feel as the real thing.