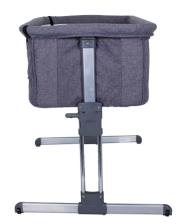

Simple to assemble and use

Easy to attach/remove from parents bed

6-Height Positions

Fits to most beds

**Bassinet Mode** 

6- Height Levels