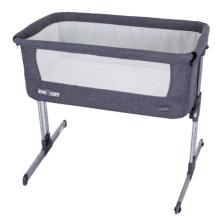

## **FEATURES:**

The Love N Care By My Side Co-Sleeper has a both a bassinet mode and a bedside co-sleeper mode.

Crib attaches to Parents' bed using straps

Soft padded sides for extra comfort

Can be inclined (Reflux)at either end using the height positions individually adjustable on each side

Simple to assemble and use

Easy to attach/remove from parents bed

6-Height Positions

Fits to most beds

**Bassinet Mode** 

6- Height Levels

# **PRODUCT SPECIFICATIONS:**

| CODE    | COLOUR | EAN           |
|---------|--------|---------------|
| BD 030C | Gray   | 0325040018017 |

Co-Sleeper Mode

Incline mode (reflux)