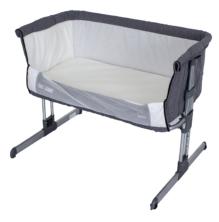

## **FEATURES:**

The Love N Care By My Side Co-Sleeper has a both a bassinet mode and a bedside co-sleeper mode.

Crib attaches to Parents' bed using straps

Soft padded sides for extra comfort

Can be inclined (Reflux)at either end using the height positions individually adjustable on each side

Simple to assemble and use

Easy to attach/remove from parents bed

6-Height Positions

Fits to most beds

**Bassinet Mode** 

6- Height Levels

# **PRODUCT SPECIFICATIONS:**

| CODE    | COLOUR | EAN           |
|---------|--------|---------------|
| BD 030C | Gray   | 0325040018017 |

Co-Sleeper Mode

Incline mode (reflux)