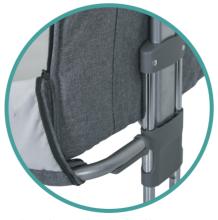

## **FEATURES:**

The Love N Care By My Side Co-Sleeper has a both a bassinet mode and a bedside co-sleeper mode.

Crib attaches to Parents' bed using straps

Soft padded sides for extra comfort

Can be inclined (Reflux)at either end using the height positions individually adjustable on each side

Simple to assemble and use

Easy to attach/remove from parents bed

6-Height Positions

Fits to most beds

**Bassinet Mode** 

6- Height Levels

### **DIMENSIONS & WEIGHT:**

Assembled: 94cm x 57cm x 83cm

Carton: 63.8 x 15.3 x 95.5cm

Weight 8.40kg

\$279.95 RRP

newborn - 9kgs (until child can Suitability

sit up unassisted.

Easy to use hooks for Sleeper