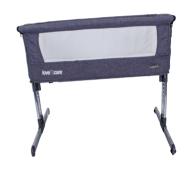

## **FEATURES:**

The Love N Care By My Side Co-Sleeper has a both a bassinet mode and a bedside co-sleeper mode.

Crib attaches to Parents' bed using straps

Soft padded sides for extra comfort

Can be inclined (Reflux)at either end using the height positions individually adjustable on each side

Simple to assemble and use

Easy to attach/remove from parents bed

6-Height Positions

Fits to most beds

**Bassinet Mode** 

6- Height Levels

# **PRODUCT SPECIFICATIONS:**

| CODE    | COLOUR | EAN           |
|---------|--------|---------------|
| BD 030C | Gray   | 0325040018017 |

Co-Sleeper Mode

Incline mode (reflux)