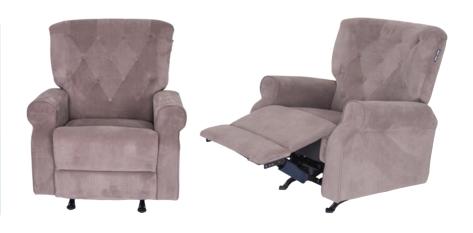

Smooth reclining function with a pop-up leg rest. Recliner mechanism is designed to be virtually silent and can be easily used while holding your baby

You can keep the seat upright and just prop up your legs or fully recline for maximum relaxation.