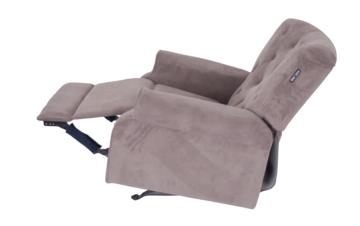

Smooth reclining function with a pop-up leg rest. Recliner mechanism is designed to be virtually silent and can be easily used while holding your baby

You can keep the seat upright and just prop up your legs or fully recline for maximum relaxation.