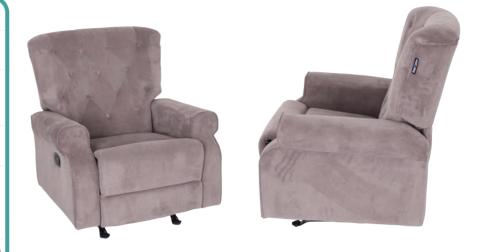

## **FEATURES:**

Metal rocking base provides a quiet smooth, soothing rocking motion

Expertly crafted with a solid steel frame and extra thick padding on the arms and back for extra comfort

comfortable soft fabrics make it the perfect addition to any nursery

Smooth reclining function with a pop-up leg rest. Recliner mechanism is designed to be virtually silent and can be easily used while holding your baby

You can keep the seat upright and just prop up your legs or fully recline for maximum relaxation.