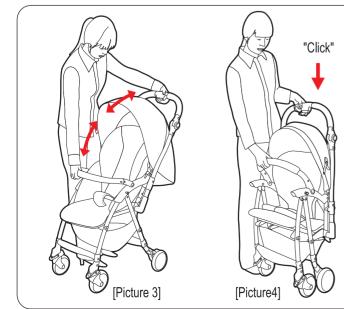

O Safety Lever is placed with red sticker. (To Open/ To Fold the stroller). ○ Do not put safety lever "UNLOCK" while you are in drive.

 $\odot$  Please pull the lever under the seat as pic1. ○ Please put the extension seat in when you don't use.