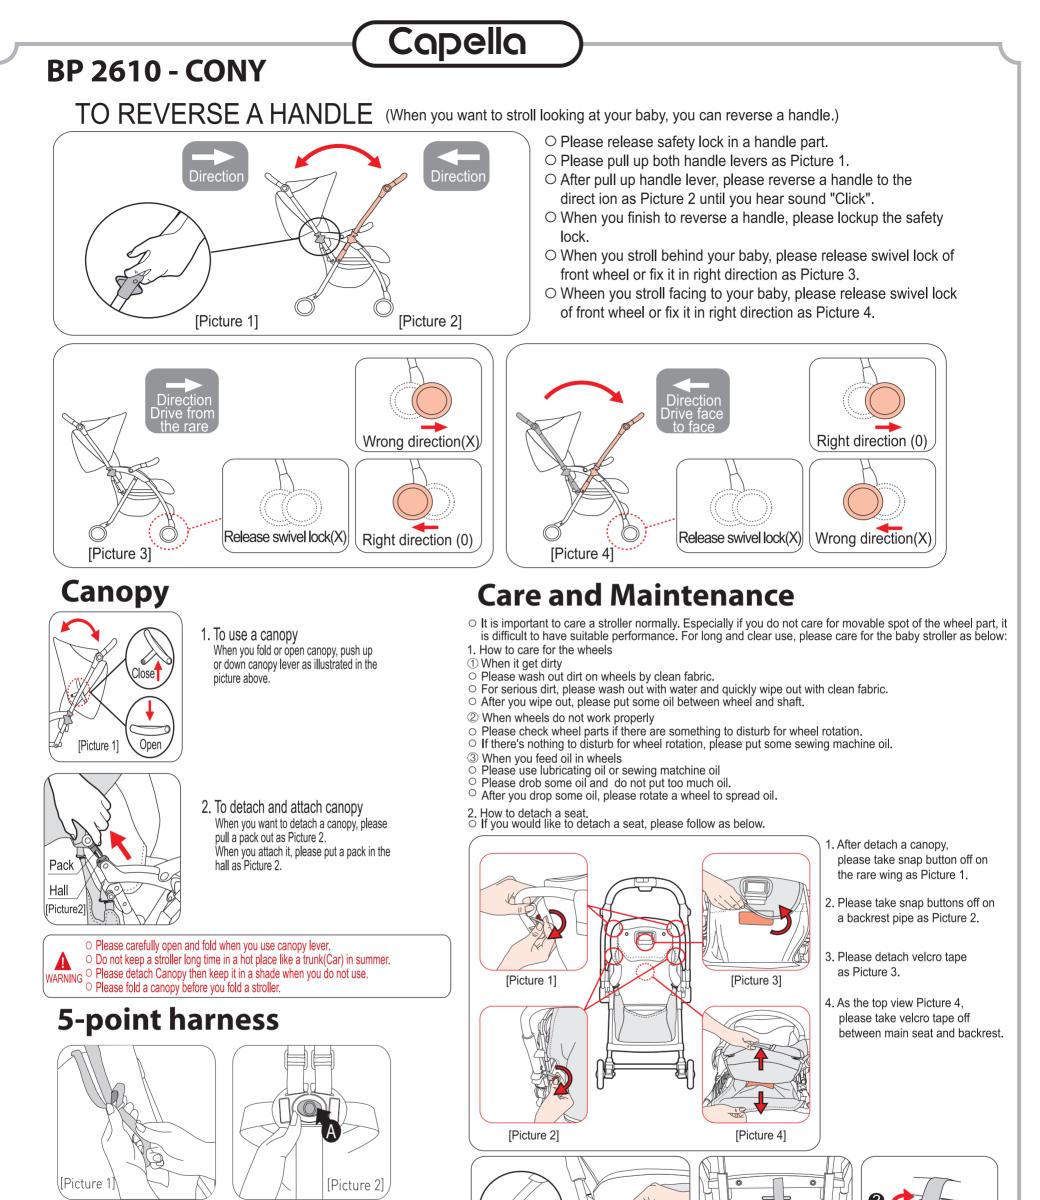

your both hands as shown in [picture 4]. O Please push the handle down and hear "Click" sound to lock the stroller after fold stroller.

○ Position safety lever on 'Lock'( ) while in use. Place this lever to 'Release' ( 🔒 ) A position only when you open and fold. may cause an accident if the lock is VARNING released when you use the stroller. O Keep the proper usage in mind because functions of both levers are different.

O Safety Lever is placed with red sticker. (To Open/ To Fold the stroller). ○ Do not put safety lever "UNLOCK" while you are in drive.

 $\odot$  Please pull the lever under the seat as pic1. ○ Please put the extension seat in when you don't use.