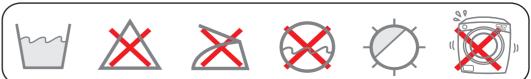

# HOW TO WASH A SEAT PAD

○ Do not use a washing machine and detergent.

Please wash seat pad by hands and dry it in the shade where wind is blowing.