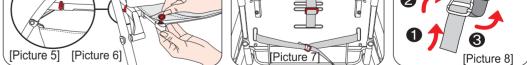

#### 

WHEN NOT IN USE DISCONNECT SHOULDER STRAPS FROM THE WAIST STRAP AND/OR BUCKLE

- 5. Please take elastic cords beside of extension seat as Picture 5.
- 6. Please detach snap buttons beside of extension seat as Picture 6.
- 7. Please take off seat fixing belts under the main seat from the stroller body.
- 8. Please reverse above steps when you attach seat to stroller body.