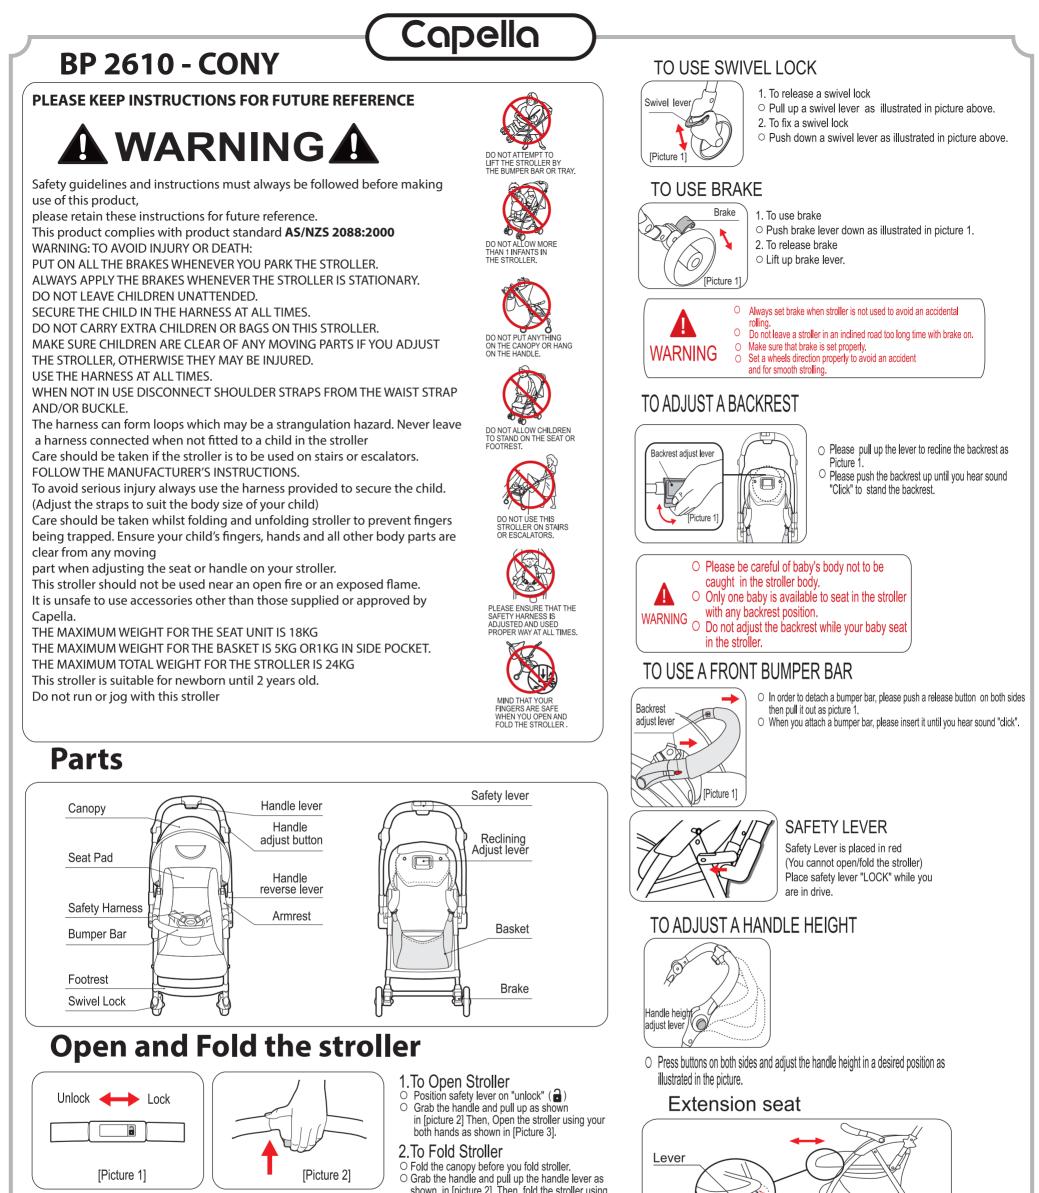

your both hands as shown in [picture 4]. O Please push the handle down and hear "Click" sound to lock the stroller after fold stroller.

○ Position safety lever on 'Lock'( ) while in use. Place this lever to 'Release' ( 🔒 ) A position only when you open and fold. may cause an accident if the lock is VARNING released when you use the stroller. O Keep the proper usage in mind because functions of both levers are different.