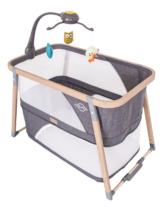

Can be used with Musical Mobile (sold Separately)

Storage Pocket

Orchid

Playard Mode