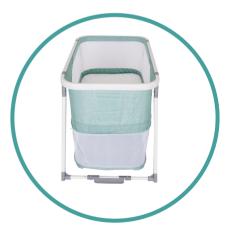

### **FEATURES:**

The Love N Care 3-in-1 Cosmos Crib can be used as a bassinet, rocker or as a playard.

The Crib converts to a crib with the release of the zipper

Soft padded sides for extra comfort

It becomes a rocker with the rotation of its leas.

Simple to assemble and use

When used as a bassinet, the bottom can be used for storage with a convenient zipper.

2 Height Positions

Has the ability to rock or to be stationary