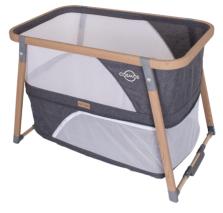

### **FEATURES:**

The Love N Care 3-in-1 Cosmos Crib can be used as a bassinet, rocker or as a playard.

The Crib converts to a crib with the release of the zipper

Soft padded sides for extra comfort

It becomes a rocker with the rotation of its leas.

Simple to assemble and use

When used as a bassinet, the bottom can be used for storage with a convenient zipper.

2 Height Positions

Has the ability to rock or to be stationary

# **PRODUCT SPECIFICATIONS:**

| CODE    | COLOUR   | EAN           |
|---------|----------|---------------|
| BP 946C | Charcoal | 9325049019549 |
| BP 946O | Orchid   | 9325049019556 |

**Bassinet Mode** 