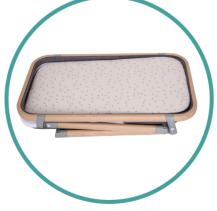

# **DIMENSIONS & WEIGHT:**

Assembled: H70.5cm x W97cm x D58cm

Folded: 97 x 7 x 58cm

Weight 7.25kg

\$329.95 RRP

newborn - 9kgs (until child can Suitability

sit up unassisted.

**Compact Fold** 