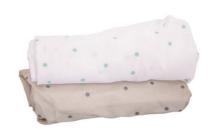

## **FEATURES:**

Designed to fit the Love N Care Dreamtime and Moonlight Co-Sleepers, and made from soft 100% Polyester,

Pack of two sheets

Machine washable;

Simple to assemble and use

Soft and breathable

Suitable for the Dreamtime/Moonlight Sleeper

## **DIMENSIONS & WEIGHT:**

Size: 81x48cm

Carton:  $21 \times 13 \times 7$ cm

Weight 0.185kg

RRP \$49.95

Suitability For Dreamtime and moonlight

for the safety comfort of your child

http://www.facebook.com/lovencare1