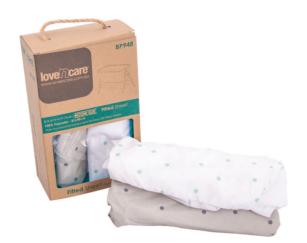

## love care Fitted Sheets

## **FEATURES:**

Designed to fit the Love N Care Dreamtime and Moonlight Co-Sleepers, and made from soft 100% Polyester,

Pack of two sheets

Machine washable;

Simple to assemble and use

Soft and breathable

Suitable for the Dreamtime/Moonlight Sleeper

## **PRODUCT SPECIFICATIONS:**

CODE COLOUR EAN

**BP 948** 9325049020231

## **DIMENSIONS & WEIGHT:**

Size: 81x48cm

Carton:  $21 \times 13 \times 7$ cm

Weight 0.185kg

RRP \$49.95

Suitability For Dreamtime and moonlight

for the safety comfort of your child

http://www.facebook.com/lovencare1