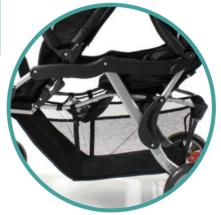

Thick padding & strong aluminium frame

5 point safety harness

Extra large storage basket

one hand folding mechanism

Detachable hoods/canopies

**BP 1821A** Ash 9325049018559

| DIMENSIONS & WEIGHT: |             |                                                     |
|----------------------|-------------|-----------------------------------------------------|
|                      | Assembled   | H 105cm x D 130cm x W 60cm                          |
|                      | Folded      | H 10cm x D 100cm x W 60cm                           |
|                      | Weight      | 16.30kg                                             |
|                      | RRP         | \$389.95                                            |
|                      | Suitability | From 6 months to 17kg front<br>Newborn to 17kg Back |
|                      |             |                                                     |