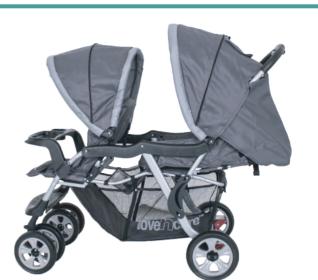

## **FEATURES:**

Detachable tray with cup holder Suitable for 6 months - 17kg (front seat) Newborn to 17kg in back seat

Tri-position layback for front seat, rear seat lays flat.

Folds to same size as single pram

Thick padding & strong aluminium frame

5 point safety harness

Extra large storage basket

one hand folding mechanism

Detachable hoods/canopies

**BP 1821A** Ash 9325049018559

| DIMENSIONS & WEIGHT: |             |                                                     |
|----------------------|-------------|-----------------------------------------------------|
|                      | Assembled   | H 105cm x D 130cm x W 60cm                          |
|                      | Folded      | H 10cm x D 100cm x W 60cm                           |
|                      | Weight      | 16.30kg                                             |
|                      | RRP         | \$389.95                                            |
|                      | Suitability | From 6 months to 17kg front<br>Newborn to 17kg Back |
|                      |             |                                                     |