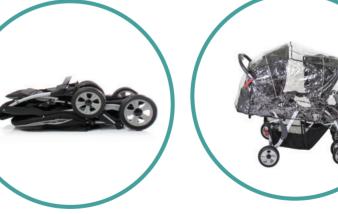

## **FEATURES:**

Detachable tray with cup holder Suitable for 6 months - 17kg (front seat) Newborn to 17kg in back seat

Tri-position layback for front seat, rear seat lays flat.

Folds to same size as single pram

Ash

Large storage Basket

For Toddlers and Newborns

**Compact Fold** 

With Rain Cover (Sold Separately)

for the safety n comfort of your child

http://www.facebook.com/lovencare1

http://twitter.com/love\_ncare