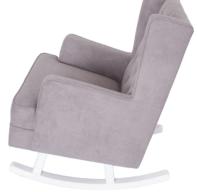

## **FEATURES:**

Gorgeous rocking chair with a chair option

Finely crafted wooden frame with comfortable padding

smooth rocking motion front and rear

comfortable soft fabrics make it the perfect addition to any nursery

knobs are included on the rockers to keep the chair stable when rocking.

comfortable padding

Additional 4 white timber feet supplied

Rocker

Chair

| PRC     | DUCT SPEC | IFICATIONS:   |
|---------|-----------|---------------|
| COD     | E COLC    | OUR EAN       |
| HK 8040 | Grey      | 9325049018641 |