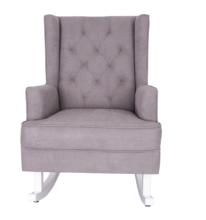

## **FEATURES:**

Gorgeous rocking chair with a chair option

Finely crafted wooden frame with comfortable padding

smooth rocking motion front and rear

comfortable soft fabrics make it the perfect addition to any nursery

knobs are included on the rockers to keep the chair stable when rocking.

comfortable padding

Additional 4 white timber feet supplied

Rocker

Chair

| PRC     | DUCT SPEC | IFICATIONS:   |
|---------|-----------|---------------|
| COD     | E COLC    | OUR EAN       |
| HK 8040 | Grey      | 9325049018641 |