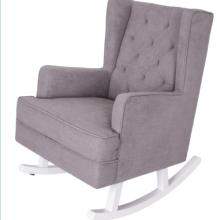

## **FEATURES:**

Gorgeous rocking chair with a chair option

Finely crafted wooden frame with comfortable padding

smooth rocking motion front and rear

comfortable soft fabrics make it the perfect addition to any nursery

knobs are included on the rockers to keep the chair stable when rocking.

comfortable padding

Additional 4 white timber feet supplied

Rocker

Chair

| PRC     | DUCT SPEC | IFICATIONS:   |
|---------|-----------|---------------|
| COD     | E COLC    | OUR EAN       |
| HK 8040 | Grey      | 9325049018641 |