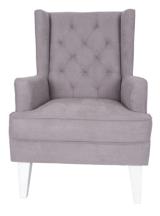

## **FEATURES:**

Gorgeous rocking chair with a chair option

Finely crafted wooden frame with comfortable padding

smooth rocking motion front and rear

comfortable soft fabrics make it the perfect addition to any nursery

knobs are included on the rockers to keep the chair stable when rocking.

comfortable padding

Additional 4 white timber feet supplied

Rocker

Chair

| PRC     | DUCT SPEC | IFICATIONS:   |
|---------|-----------|---------------|
| COD     | E COLC    | OUR EAN       |
| HK 8040 | Grey      | 9325049018641 |