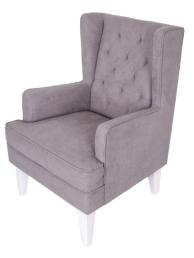

## **FEATURES:**

Gorgeous rocking chair with a chair option

Finely crafted wooden frame with comfortable padding

smooth rocking motion front and rear

comfortable soft fabrics make it the perfect addition to any nursery

knobs are included on the rockers to keep the chair stable when rocking.

comfortable padding

Additional 4 white timber feet supplied

Rocker

Chair

| PRC     | DUCT SPEC | IFICATIONS:   |
|---------|-----------|---------------|
| COD     | E COLC    | OUR EAN       |
| HK 8040 | Grey      | 9325049018641 |