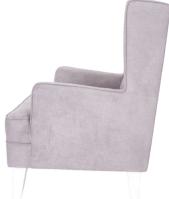

## **FEATURES:**

Gorgeous rocking chair with a chair option

Finely crafted wooden frame with comfortable padding

smooth rocking motion front and rear

comfortable soft fabrics make it the perfect addition to any nursery

knobs are included on the rockers to keep the chair stable when rocking.

comfortable padding

Additional 4 white timber feet supplied

Rocker

Chair

| PRC     | DUCT SPEC | IFICATIONS:   |
|---------|-----------|---------------|
| COD     | E COLC    | OUR EAN       |
| HK 8040 | Grey      | 9325049018641 |