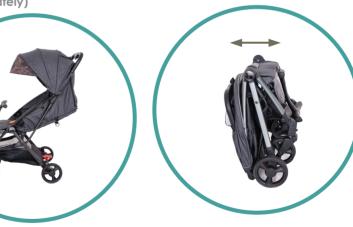

Foldable or removable handle bar

http://www.facebook.com/lovencare1

Suitable for Newborns

**Compact Fold** 

for the safety n comfort of your child

lovencare.com.au

info@lovencare.com.au

http://twitter.com/love ncare