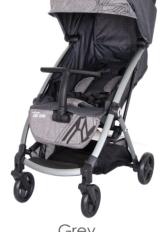

## **FEATURES:**

Lone Rider Stroller is a lightweight, smooth and easy-to-use stroller that becomes incredibly small and compact when collapsed - a perfect wagon to pack on the journey.

Lone Rider has a lightweight aluminum chassis and puncture-free wheels. The wagon comes with a 5-point harness seat, removable front bracket and basket. Folding backrest to sleeping position. Smart look window in the back cover that allows you to always keep your child up to date.

Adjustable leg rest

Folded

Weight

**RRP** Stroller

Suitability

RRP Adaptor \$59.95

Suitable for Newborn - 20kg

| PRODUCT SPECIFICATIONS: |         |               |
|-------------------------|---------|---------------|
| CODE                    | COLOUR  | EAN           |
| BP 9840G                | Grey    | 9325049019228 |
| BP 9840P                | Peach   | 9325049019235 |
| BP 9841                 | Adaptor | 9325049019440 |