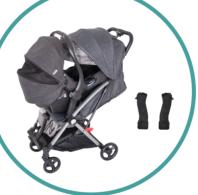

**DIMENSIONS & WEIGHT:** 

7.40kg \$399.95

Assembled H 103cm x D 80cm x W 52cm

H 56cm x D 33cm x W 52cm

From newborn to 20kg

Carton H 58.5cm x D 26.5cm x W 46.5cm

Peach

Able to attach capsule with adaptor (sold Separately)