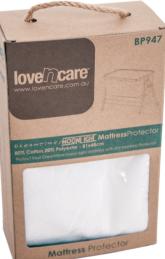

## **IOVE** Care Mattress Protector

## FEATURES:

Keep your Love N Care Dreamtime and Moonlight Co-Sleepers mattress protected from any little accidents with our high-quality mattress protector, made from soft 20% Polyester and 80% cotton

Machine washable;

Waterproof

Soft and breathable

Suitable for the Dreamtime/Moonlight Sleeper

Twin Pack

| PRODU  |        | CATIONS:      |
|--------|--------|---------------|
| CODE   | COLOUR | EAN           |
| BP 947 | White  | 9325049020224 |