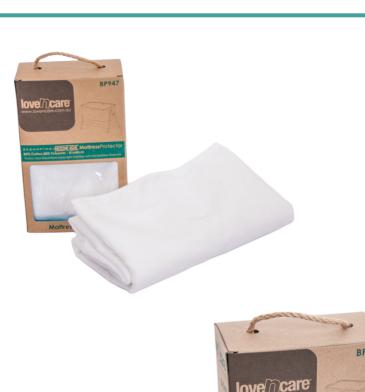

## **IOVE** Care Mattress Protector

## FEATURES:

Keep your Love N Care Dreamtime and Moonlight Co-Sleepers mattress protected from any little accidents with our high-quality mattress protector, made from soft 20% Polyester and 80% cotton

Machine washable;

Waterproof

Soft and breathable

Suitable for the Dreamtime/Moonlight Sleeper

Twin Pack

| PRODU  |        | CATIONS:      |
|--------|--------|---------------|
| CODE   | COLOUR | EAN           |
| BP 947 | White  | 9325049020224 |