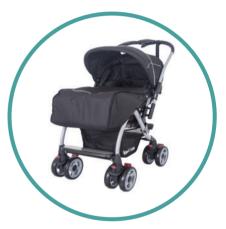

### **FEATURES:**

four full swivel wheels for maximum control

four position reclining options to suit all body types

adjustable foot rest for maximum child comfort

reversible handle for total convenience

one hand easy and compact folding

5 point safety harness

removable food tray

featherweight structure for transport and

sturdy and stable free standing position

Ivory

Nero

### PRODUCT SPECIFICATIONS:

| CODE     | COLOU | R EAN         |
|----------|-------|---------------|
| BP 27561 | Ivory | 9325049017743 |
| BP 2756N | Nero  | 9325049017736 |

**Reversible Handle** 

**Bootcover included** 