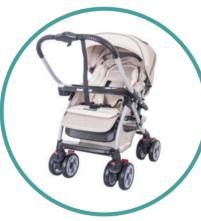

### **FEATURES:**

four full swivel wheels for maximum control

four position reclining options to suit all body types

adjustable foot rest for maximum child comfort

reversible handle for total convenience

one hand easy and compact folding

5 point safety harness

removable food tray

featherweight structure for transport and

sturdy and stable free standing position

Ivory

Nero

### PRODUCT SPECIFICATIONS:

| CODE     | COLOU | R EAN         |
|----------|-------|---------------|
| BP 27561 | Ivory | 9325049017743 |
| BP 2756N | Nero  | 9325049017736 |

**Reversible Handle** 

**Bootcover included** 