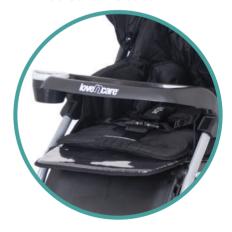

5 point safety harness

removable food tray

featherweight structure for transport and

sturdy and stable free standing position

Ivory

Nero

## **DIMENSIONS & WEIGHT:**

Assembled H 105cm x D 85cm x W 45cm H 38cm x D 100cm x W 45cm Folded Weight 11.50kg RRP \$369.95 Suitability Newborn to 22kg

Large basket

Removable food tray

for the safety comfort of your child