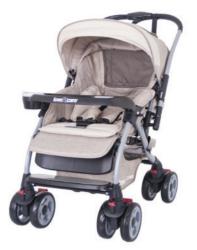

### **FEATURES:**

four full swivel wheels for maximum control

four position reclining options to suit all body types

adjustable foot rest for maximum child comfort

reversible handle for total convenience

one hand easy and compact folding

5 point safety harness

removable food tray

featherweight structure for transport and

sturdy and stable free standing position

Ivory

Nero

### PRODUCT SPECIFICATIONS:

| CODE     | COLOU | R EAN         |
|----------|-------|---------------|
| BP 27561 | Ivory | 9325049017743 |
| BP 2756N | Nero  | 9325049017736 |

**Reversible Handle** 

**Bootcover included** 