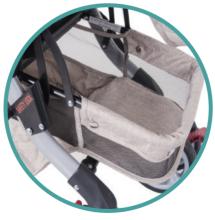

5 point safety harness

removable food tray

featherweight structure for transport and

sturdy and stable free standing position

Ivory

Nero

## **DIMENSIONS & WEIGHT:**

Assembled H 105cm x D 85cm x W 45cm H 38cm x D 100cm x W 45cm Folded Weight 11.50kg RRP \$369.95 Suitability Newborn to 22kg

Large basket

Removable food tray

for the safety comfort of your child