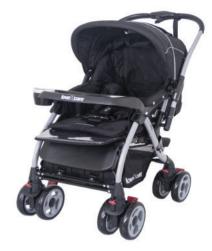

### **FEATURES:**

four full swivel wheels for maximum control

four position reclining options to suit all body types

adjustable foot rest for maximum child comfort

reversible handle for total convenience

one hand easy and compact folding

5 point safety harness

removable food tray

featherweight structure for transport and

sturdy and stable free standing position

Ivory

Nero

### PRODUCT SPECIFICATIONS:

| CODE     | COLOU | R EAN         |
|----------|-------|---------------|
| BP 27561 | Ivory | 9325049017743 |
| BP 2756N | Nero  | 9325049017736 |

**Reversible Handle** 

**Bootcover included** 