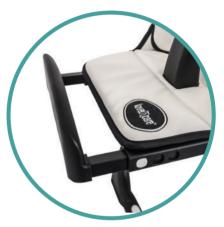

# **FEATURES:**

- 7-Height adjustable levels.
- Removable tray can be stored on the back legs. The highcair has wheels to move around.
- Five-position reclining backrest
- 3-position adjustable footrest.
- 5-point safety harness so the high chair grows with your child.
- The leg divider provides great safety even when your child is very small.
- Nice soft padded insert easily wiped clean with a damp cloth.
- Complies with AS 4684 2009 High chairs Safety
- Double removable tray that is dishwasher safe - for keeping extra clean.

## **DIMENSIONS & WEIGHT:**

Assembled H 105cm x D 73cm x W 57cm Folded H 105cm x D 26cm x W 57cm Weight 9.00kg **RRP** \$229.95 Suitability From 6 months to 3 Years 18kg

Compact Fold and tray can be stored on back leg