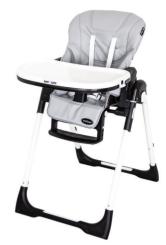

Grey

### **PRODUCT SPECIFICATIONS:**

| CODE    | COLOUR | EAN           |
|---------|--------|---------------|
| BP 894B | Black  | 9325049017712 |
| BP 894G | Grey   | 9325049024062 |

**Height Adjustable** 