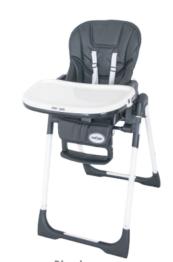

# love Care Montanahighchair

# **FEATURES:**

- 7-Height adjustable levels.
- Removable tray can be stored on the back legs. The highcair has wheels to move around.
- Five-position reclining backrest
- 3-position adjustable footrest.
- 5-point safety harness so the high chair grows with your child.
- The leg divider provides great safety even when your child is very small.
- Nice soft padded insert easily wiped clean with a damp cloth.
- Complies with AS 4684 2009 High chairs Safety
- Double removable tray that is dishwasher safe - for keeping extra clean.