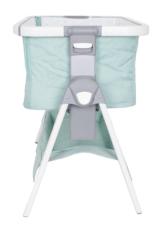

## **FEATURES:**

The Love N Care moonlight Sleeper has both a bassinet mode and a bedside co-sleeper mode.

Crib attaches to Parents' bed using straps

6-Height Positions

Can be inclined (Reflux)at either end using the height positions individually adjustable on each side

Simple to assemble and use

Easy to attach/remove from parents bed

Orchid

Ash

Bassinet Mode

## **PRODUCT SPECIFICATIONS:**

| CODE    | COLO   | JR EAN        |  |
|---------|--------|---------------|--|
| BP 945O | Orchid | 9325049019532 |  |
| BP 945A | Ash    | 9325049019662 |  |

6- Height Levels