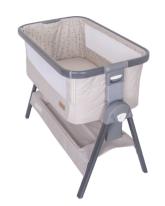

## **FEATURES:**

The Love N Care moonlight Sleeper has both a bassinet mode and a bedside co-sleeper mode.

Crib attaches to Parents' bed using straps

6-Height Positions

Can be inclined (Reflux)at either end using the height positions individually adjustable on each side

Simple to assemble and use

Easy to attach/remove from parents bed

Orchid

Ash

Bassinet Mode

## **PRODUCT SPECIFICATIONS:**

| CODE    | COLO   | JR EAN        |  |
|---------|--------|---------------|--|
| BP 945O | Orchid | 9325049019532 |  |
| BP 945A | Ash    | 9325049019662 |  |

6- Height Levels