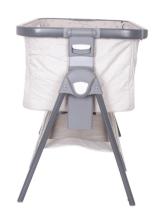

## **FEATURES:**

The Love N Care moonlight Sleeper has both a bassinet mode and a bedside co-sleeper mode.

Crib attaches to Parents' bed using straps

6-Height Positions

Can be inclined (Reflux)at either end using the height positions individually adjustable on each side

Simple to assemble and use

Easy to attach/remove from parents bed

Orchid

Ash

Bassinet Mode

## **PRODUCT SPECIFICATIONS:**

| CODE    | COLO   | JR EAN        |  |
|---------|--------|---------------|--|
| BP 945O | Orchid | 9325049019532 |  |
| BP 945A | Ash    | 9325049019662 |  |

6- Height Levels