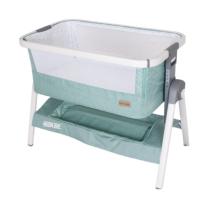

## **FEATURES:**

The Love N Care moonlight Sleeper has both a bassinet mode and a bedside co-sleeper mode.

Crib attaches to Parents' bed using straps

6-Height Positions

Can be inclined (Reflux)at either end using the height positions individually adjustable on each side

Simple to assemble and use

Easy to attach/remove from parents bed

Orchid

Ash

Bassinet Mode

## **PRODUCT SPECIFICATIONS:**

| CODE    | COLO   | JR EAN        |  |
|---------|--------|---------------|--|
| BP 945O | Orchid | 9325049019532 |  |
| BP 945A | Ash    | 9325049019662 |  |

6- Height Levels