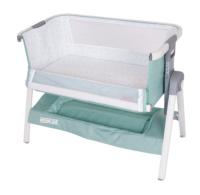

## **FEATURES:**

The Love N Care moonlight Sleeper has both a bassinet mode and a bedside co-sleeper mode.

Crib attaches to Parents' bed using straps

6-Height Positions

Can be inclined (Reflux)at either end using the height positions individually adjustable on each side

Simple to assemble and use

Easy to attach/remove from parents bed

Orchid

Ash

Bassinet Mode

## **PRODUCT SPECIFICATIONS:**

| CODE    | COLO   | JR EAN        |  |
|---------|--------|---------------|--|
| BP 945O | Orchid | 9325049019532 |  |
| BP 945A | Ash    | 9325049019662 |  |

6- Height Levels