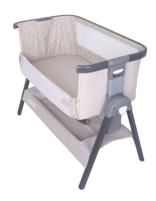

Simple to assemble and use

Easy to attach/remove from parents bed

Orchid

Ash

Bassinet Mode

## **DIMENSIONS & WEIGHT:**

Assembled: H83.5cm x W104cm x D54cm Folded: 106 x 15 x 64cm Weight 10.90kg RRP \$339.95 newborn - 9kgs (until child can Suitability

sit up unassisted.

Co-Sleeper Mode

for the safety comfort of your child