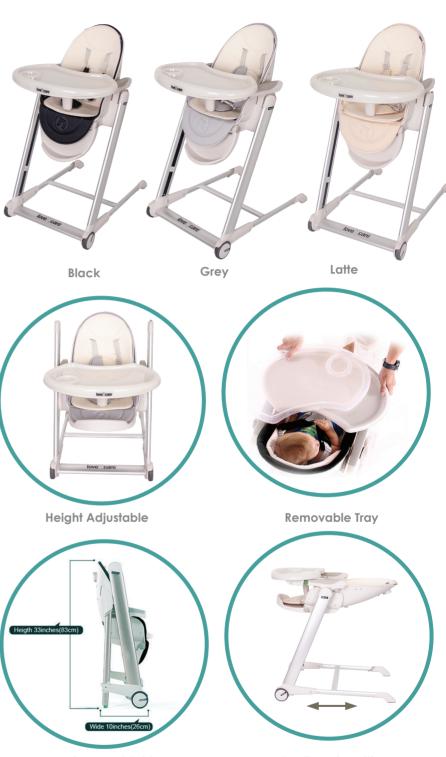

## love care Pandorahighchair

## **FEATURES:**

- Height adjustable when your child grows you
- can sit them at table 'like a grown-up' by removing the tray.
- Four-position reclining backrest (over 150° reclining).
- 3-position adjustable footrest.
- 5-point safety harness so the high chair grows with your child.
- The leg divider provides great safety even when your child is very small.
- Nice soft padded insert easily wiped clean with a damp cloth.
- Complies with AS 4684 2009 High chairs Safety and EN 14988-1/2: 2006
- Double removable tray with a cup holder that is dishwasher safe - for keeping extra clean

| PRODUCT SPECIFICATIONS: |         |        |               |  |
|-------------------------|---------|--------|---------------|--|
|                         | CODE    | COLOUR | EAN           |  |
|                         | BP 893B | Black  | 9325049017378 |  |
|                         | BP 883G | Grey   | 9325049024024 |  |
|                         | BP 893L | Latte  | 9325049024031 |  |

| Assembled   | H 105cm x D 82cm x W 54cm     |
|-------------|-------------------------------|
| Folded      | H 83cm x D 26cm x W 54cm      |
| Weight      | 9.30kg                        |
| RRP         | \$389.95                      |
| Suitability | From 6 months to 3 Years 18kg |

**Compact Fold** 

**Reclines 4 positions** 150 degrees

for the safety n comfort of your child

info@lovencare.com.au

lovencare.com.au

http://twitter.com/love\_ncare

http://www.facebook.com/lovencare1