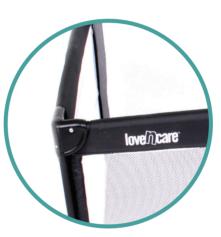

## **PRODUCT SPECIFICATIONS:**

CODE COLOUR EAN

HK 9992N Nero 9325049018924

**Breathe Easy Material** 

Removable Side Pocket