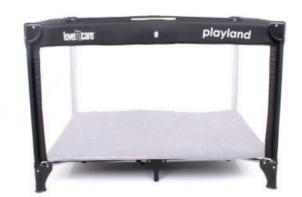

## love care | playland TRAVELCOT

## **FEATURES:**

Maximum stability, mobility and convenience

Removable Side Pocket

Carry Bag

Breathe Easy Material

Easy and compact to fold & transport

Durable, hard-wearing fabric

Easy Set up

Comes with a mattress

Nero