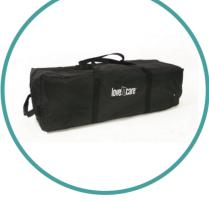

## **FEATURES:**

Maximum stability, mobility and convenience

Removable Side Pocket

Carry Bag

Breathe Easy Material

Easy and compact to fold & transport

Durable, hard-wearing fabric

Easy Set up

**Carry Bag** 

Easy Set up

for the safety comfort of your child

http://www.facebook.com/lovencare1

http://twitter.com/love\_ncare

lovencare.com.au

info@lovencare.com.au

1300 732 599