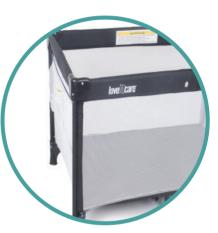

## **PRODUCT SPECIFICATIONS:**

CODE COLOUR EAN

HK 9992N Nero 9325049018924

**Breathe Easy Material** 

Removable Side Pocket