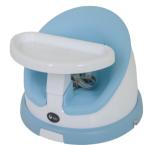

180 degree rotating seat

Rubber grips under the Booster help it secure to the floor or dining chair

Lets your baby join you at the dinner table and engage more in play time

Mint

Rose

Sky

Removable tray