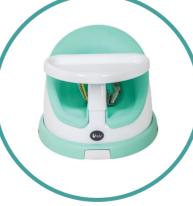

## **FEATURES:**

Lightweight for easy transport.

3-point safety harness

Soft, foam insert removes to grow with baby from infant to toddler

removable tray and insert.

padded insert

Works as a booster seat and floor chair

180 degree rotating seat

Rubber grips under the Booster help it secure to the floor or dining chair

Lets your baby join you at the dinner table and engage more in play time

Mint

Rose

Sky

Removable tray

## **DIMENSIONS & WEIGHT:**

Assembled H 27cm x D 48cm x W 42cm

Carton H 28cm x D 44cm x W 43cm

Weight 2.26 kg

RRP \$109.95

Suitability 6 months - 36 months

Comfortable insert

Removable insert to use as a seat