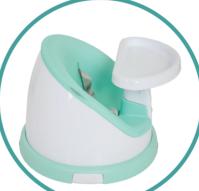

180 degree rotating seat

Rubber grips under the Booster help it secure to the floor or dining chair

Lets your baby join you at the dinner table and engage more in play time

Mint

Rose

Sky

Removable tray