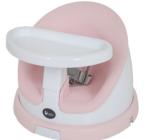

180 degree rotating seat

Rubber grips under the Booster help it secure to the floor or dining chair

Lets your baby join you at the dinner table and engage more in play time

Mint

Rose

Sky

Removable tray