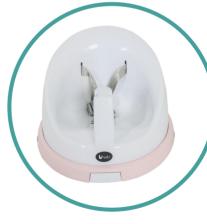

## **FEATURES:**

Lightweight for easy transport.

3-point safety harness

Soft, foam insert removes to grow with baby from infant to toddler

removable tray and insert.

padded insert

Works as a booster seat and floor chair

180 degree rotating seat

Rubber grips under the Booster help it secure to the floor or dining chair

Lets your baby join you at the dinner table and engage more in play time

Mint

Rose

Sky

Removable tray

## **DIMENSIONS & WEIGHT:**

Assembled H 27cm x D 48cm x W 42cm

Carton H 28cm x D 44cm x W 43cm

Weight 2.26 kg

RRP \$109.95

Suitability 6 months - 36 months

Comfortable insert

Removable insert to use as a seat