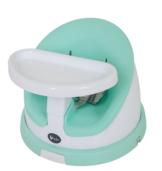

180 degree rotating seat

Rubber grips under the Booster help it secure to the floor or dining chair

Lets your baby join you at the dinner table and engage more in play time

Mint

Rose

Sky

Removable tray