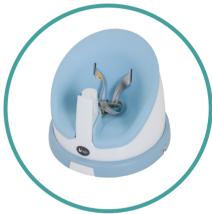

## **FEATURES:**

Lightweight for easy transport.

3-point safety harness

Soft, foam insert removes to grow with baby from infant to toddler

removable tray and insert.

padded insert

Works as a booster seat and floor chair

180 degree rotating seat

Rubber grips under the Booster help it secure to the floor or dining chair

Lets your baby join you at the dinner table and engage more in play time

Mint

Rose

Sky

Removable tray

## **DIMENSIONS & WEIGHT:**

Assembled H 27cm x D 48cm x W 42cm

Carton H 28cm x D 44cm x W 43cm

Weight 2.26 kg

RRP \$109.95

Suitability 6 months - 36 months

Comfortable insert

Removable insert to use as a seat