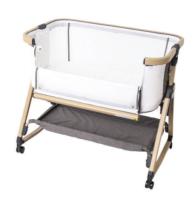

### **FEATURES:**

The Love N Care Traversina Sleeper has both a bassinet mode and a bedside co-sleeper mode and also rocks. Crib attaches to Parents' bed using straps

Simple to assemble and use

Can be inclined (Reflux)at either end using the height positions individually adjustable on each side

Easy to attach/remove from parents bed

6-Height Positions

Easy to maneuver using the 4 wheels fitted with brakes that enable to go sideways as well as back and forth. Easy to operate rocking function.

Bassinet Mode