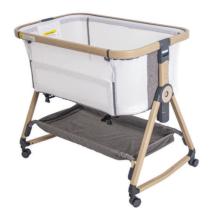

### **FEATURES:**

The Love N Care Traversina Sleeper has both a bassinet mode and a bedside co-sleeper mode and also rocks. Crib attaches to Parents' bed using straps

Simple to assemble and use

Can be inclined (Reflux)at either end using the height positions individually adjustable on each side

Easy to attach/remove from parents bed

6-Height Positions

Easy to maneuver using the 4 wheels fitted with brakes that enable to go sideways as well as back and forth. Easy to operate rocking function.

Bassinet Mode