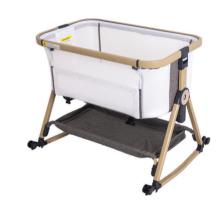

### **FEATURES:**

The Love N Care Traversina Sleeper has both a bassinet mode and a bedside co-sleeper mode and also rocks. Crib attaches to Parents' bed using straps

Simple to assemble and use

Can be inclined (Reflux)at either end using the height positions individually adjustable on each side

Easy to attach/remove from parents bed

6-Height Positions

Easy to maneuver using the 4 wheels fitted with brakes that enable to go sideways as well as back and forth. Easy to operate rocking function.

Bassinet Mode