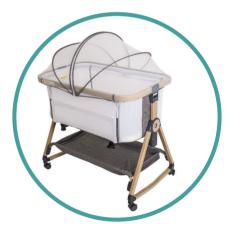

### **FEATURES:**

The Love N Care Traversina Sleeper has both a bassinet mode and a bedside co-sleeper mode and also rocks. Crib attaches to Parents' bed using straps

Simple to assemble and use

Can be inclined (Reflux)at either end using the height positions individually adjustable on each side

Easy to attach/remove from parents bed

6-Height Positions

Easy to maneuver using the 4 wheels fitted with brakes that enable to go sideways as well as back and forth. Easy to operate rocking function.

Bassinet Mode

6- Height Levels

**Mosquito Net** 

for the safety comfort of your child

http://www.facebook.com/lovencare1

http://twitter.com/love\_ncare

lovencare.com.au

info@lovencare.com.au

1300 732 599