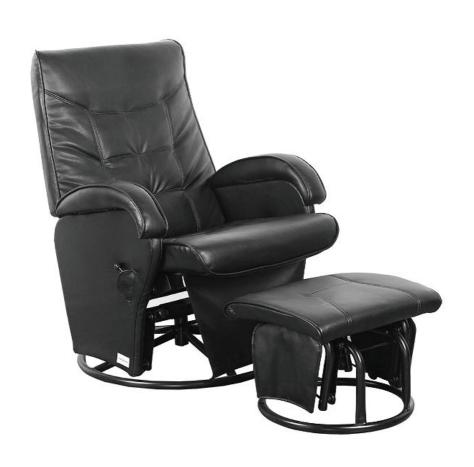

## AMBROSIA GLIDER CHAIR

PLEASE KEEP THESE INSTRUCTIONS FOR FUTURE REFERENCE

Congratulations on your purchase of the Ambrosia glider chair.

This product has been designed and developed with safety, comfort and functionality in mind. Please take the time to read this manual carefully before using this product and keep it in a safe place for future reference

## **MAX WEIGHT: 105KG**