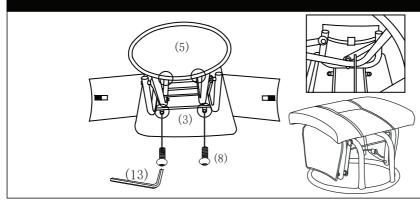

p cloth and use a mild soap solution if necessary. Do not use abrasive cleaners. Always store product in a clean dry place.

#### Maintenance

Always check parts regularly for tightness of screws, nuts and other fasteners – tighten or replace if required. To maintain the safety of your rocker chair, seek prompt repairs for bent, torn, worn or broken parts. Use only those parts and accessories approved by Love N Care. If any parts are broken or lost please discontinue using and contact Love N Care for replacement parts or repairs on 1300 732 599

## <u>Parts</u>

Please check the contents of the box against the list below. If anything is missing, please contact Love N Care on 1300 732 599.



# Assembly





# Assembly



### **TIGHTENING BOLTS ON FRAME**







### **ASSEMBLING OTTOMAN**



## **Warranty Against Defects**

All Love N Care products are guaranteed for twelve months from the date of purchase. Our goods come with guarantees that cannot be excluded under the Australian Consumer Law.

You are entitled to a replacement or refund for a major failure and for compensation for any other reasonably foreseeable loss or damage. You are also entitled to have the goods repaired or replaced if the goods fail to be of acceptable quality and the failure does not amount to a major failure. This covers against faults which develop through faulty materials and workmanship.

Misuse, accidental damages, normal wear and tear or neglect are not covered. If a fault becomes apparent, please return the item to the store of purchase with your receipt. You must inform the storewhat the d