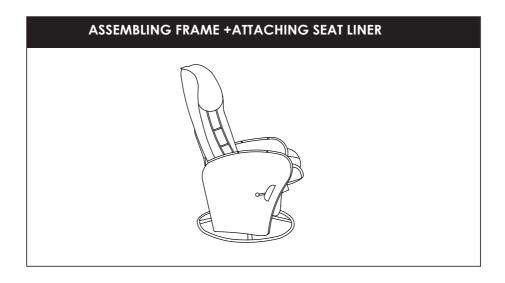

# Cleaning

To ensure the long-lasting use of your rocker chair, wipe down with a damp cloth and use a mild soap solution if necessary. Do not use abrasive cleaners. Always store product in a clean dry place.

#### Maintenance

Always check parts regularly for tightness of screws, nuts and other fasteners – tighten or replace if required. To maintain the safety of your rocker chair, seek prompt repairs for bent, torn, worn or broken parts. Use only those parts and accessories approved by Love N Care. If any parts are broken or lost please discontinue using and contact Love N Care for replacement parts or repairs on 1300 732 599

## <u>Parts</u>

Please check the contents of the box against the list below. If anything is missing, please contact Love N Care on 1300 732 599.



# Assembly





# Assembly



### **TIGHTENING BOLTS ON FRAME**







### **ASSEMBLING OTTOMAN**



## **Warranty Against Defects**

All Love N Care products are guaranteed for twelve months from the date of purchase. Our goods come with guarantees that cannot be excluded under the Australian Consumer Law.

You are entitled to a replacement or refund for a major failure and for compensation for any other reasonably foreseeable loss or damage. You are also entitled to have the goods repaired or replaced if the goods fail to be of acceptable quality and the failure does not amount to a major failure. This covers against faults which develop through faulty materials and workmanship.

Misuse, accidental damages, normal wear and tear or neglect are not covered. If a fault becomes apparent, please return the