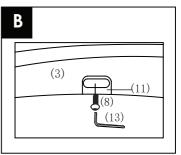

er chair, wipe down with a damp cloth and use a mild soap solution if necessary. Do not use abrasive cleaners. Always store product in a clean dry place.

#### Maintenance

Always check parts regularly for tightness of screws, nuts and other fasteners – tighten or replace if required. To maintain the safety of your rocker chair, seek prompt repairs for bent, torn, worn or broken parts. Use only those parts and accessories approved by Love N Care. If any parts are broken or lost please discontinue using and contact Love N Care for replacement parts or repairs on 1300 732 599

## <u>Parts</u>

Please check the contents of the box against the list below. If anything is missing, please contact Love N Care on 1300 732 599.



# Assembly





# Assembly



### **TIGHTENING BOLTS ON FRAME**







### **ASSEMBLING OTTOMAN**



## **Warranty Against Defects**

All Love N Care products are guaranteed for twelve months from the date of purchase. Our goods come with guarantees that cannot be excluded under the Australian Consumer Law.

You are entitled to a replacement or refund for a major failure and for compensation for any other reasonably foreseeable loss or damage. You are also entitled to have the goods repaired or replaced if the goods fail to be of acceptable quality and the failure does not amount to a major failure. This covers against faults which develop through faulty materials and workmanship.

Misuse, accidental damages, normal wear and tear or neglect are not covered. If a fault becomes apparent, please return the item to the store of purchase with your receipt. You m