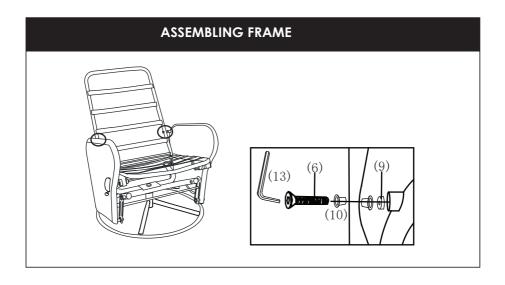

### Cleaning

To ensure the long-lasting use of your rocker chair, wipe down with a damp cloth and use a mild soap solution if necessary. Do not use abrasive cleaners. Always store product in a clean dry place.

#### Maintenance

Always check parts regularly for tightness of screws, nuts and other fasteners – tighten or replace if required. To maintain the safety of your rocker chair, seek prompt repairs for bent, torn, worn or broken parts. Use only those parts and accessories approved by Love N Care. If any parts are broken or lost please discontinue using and contact Love N Care for replacement parts or repairs on 1300 732 599

## <u>Parts</u>

Please check the contents of the box against the list below. If anything is missing, please contact Love N Care on 1300 732 599.



# Assembly





# Assembly



### **TIGHTENING BOLTS ON FRAME**







### **ASSEMBLING OTTOMAN**



## **Warranty Against Defects**

All Love N Care products are guaranteed for twelve months from the date of purchase. Our goods come with guarantees that cannot be excluded under the Australian Consumer Law.

You are entitled to a replacement or refund for a major failure and for compensation for any other reasonably foreseeable loss or damage. You are also entitled to have the goods repaired or replaced if the goods fail to be of acceptable quality and the failure does not amount to a major failure. This covers against faults which develop through faulty materials and workmanship.

Misuse, accidental damages, normal wear and tear or neglect are not covered. If a fault becomes apparent, please return t