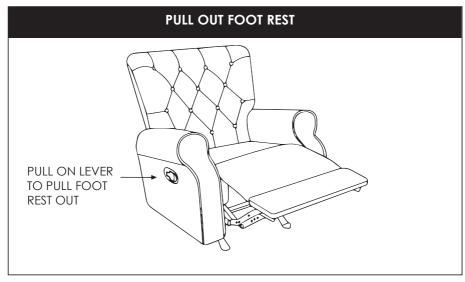

step stool
- Do not leave children unattended on or beside the glider and foot stool.

### **CARE AND MAINTENACE**

### Cleaning

To ensure the long-lasting use of your rocker chair, wipe down with a damp cloth and use a mild soap solution if necessary. Do not use abrasive cleaners. Always store product in a clean dry place.

#### Maintenance

Always check parts regularly for tightness of screws, nuts and other fasteners – tighten or replace if required. To maintain the safety of your rocker chair, seek prompt repairs for bent, torn, worn or broken parts. Use only those parts and accessories approved by Love N Care. If any parts are broken or lost please discontinue using and contact Love N Care for replacement parts or repairs on 1300 732 599

# Parts



# Assembly





## How to Use





## **Warranty Against Defects**

All Love N Care products are guaranteed for twelve months from the date of purchase. Our goods come with guarantees that cannot be excluded under the Australian Consumer Law.

You are entitled to a replacement or refund for a major failure and for compensation for any other reasonably foreseeable loss or damage. You are also entitled to have the goods repaired or replaced if the goods fail to be of acceptable quality and the failure does not amount to a major failure. This covers against faults which develop through faulty materials and workmanship.

Misuse, accidental damages, normal wear and tear or neglect are not covered. If a fault becomes apparent, please return the item to the store of purchase with your receipt. You must inform the storewhat the d