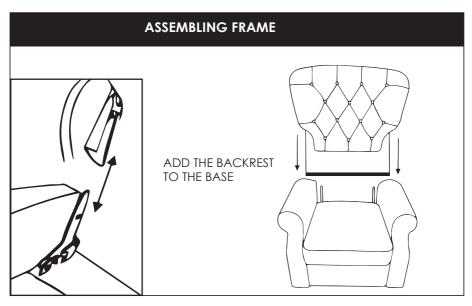

ot use the chair as a step stool
- Do not leave children unattended on or beside the glider and foot stool.

### **CARE AND MAINTENACE**

### Cleaning

To ensure the long-lasting use of your rocker chair, wipe down with a damp cloth and use a mild soap solution if necessary. Do not use abrasive cleaners. Always store product in a clean dry place.

#### Maintenance

Always check parts regularly for tightness of screws, nuts and other fasteners – tighten or replace if required. To maintain the safety of your rocker chair, seek prompt repairs for bent, torn, worn or broken parts. Use only those parts and accessories approved by Love N Care. If any parts are broken or lost please discontinue using and contact Love N Care for replacement parts or repairs on 1300 732 599

# Parts



# Assembly





## How to Use





## **Warranty Against Defects**

All Love N Care products are guaranteed for twelve months from the date of purchase. Our goods come with guarantees that cannot be excluded under the Australian Consumer Law.

You are entitled to a replacement or refund for a major failure and for compensation for any other reasonably foreseeable loss or damage. You are also entitled to have the goods repaired or replaced if the goods fail to be of acceptable quality and the failure does not amount to a major failure. This covers against faults which develop through faulty materials and workmanship.

Misuse, accidental damages, normal wear and tear or neglect are not covered. If a fault becomes apparent, please return the item to the store of purchase with your receipt. You must infor