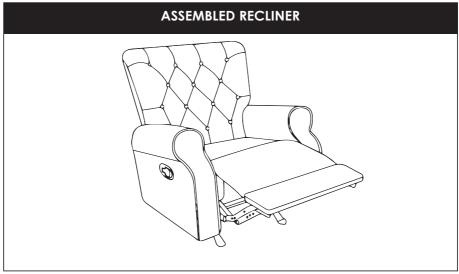

use the chair as a step stool
- Do not leave children unattended on or beside the glider and foot stool.

### **CARE AND MAINTENACE**

### Cleaning

To ensure the long-lasting use of your rocker chair, wipe down with a damp cloth and use a mild soap solution if necessary. Do not use abrasive cleaners. Always store product in a clean dry place.

#### Maintenance

Always check parts regularly for tightness of screws, nuts and other fasteners – tighten or replace if required. To maintain the safety of your rocker chair, seek prompt repairs for bent, torn, worn or broken parts. Use only those parts and accessories approved by Love N Care. If any parts are broken or lost please discontinue using and contact Love N Care for replacement parts or repairs on 1300 732 599

# Parts



# Assembly





## How to Use





## **Warranty Against Defects**

All Love N Care products are guaranteed for twelve months from the date of purchase. Our goods come with guarantees that cannot be excluded under the Australian Consumer Law.

You are entitled to a replacement or refund for a major failure and for compensation for any other reasonably foreseeable loss or damage. You are also entitled to have the goods repaired or replaced if the goods fail to be of acceptable quality and the failure does not amount to a major failure. This covers against faults which develop through faulty materials and workmanship.

Misuse, accidental damages, normal wear and tear or neglect are not covered. If a fault becomes apparent, please return the item to the store of purchase with your receipt. You must inform