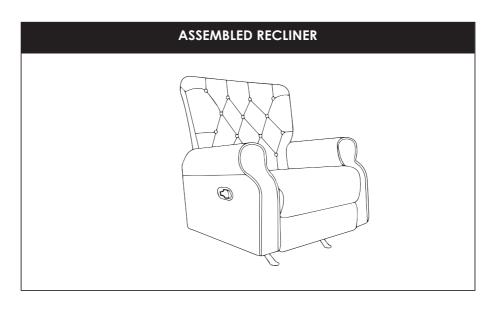

a step stool
- Do not leave children unattended on or beside the glider and foot stool.

### **CARE AND MAINTENACE**

### Cleaning

To ensure the long-lasting use of your rocker chair, wipe down with a damp cloth and use a mild soap solution if necessary. Do not use abrasive cleaners. Always store product in a clean dry place.

#### Maintenance

Always check parts regularly for tightness of screws, nuts and other fasteners – tighten or replace if required. To maintain the safety of your rocker chair, seek prompt repairs for bent, torn, worn or broken parts. Use only those parts and accessories approved by Love N Care. If any parts are broken or lost please discontinue using and contact Love N Care for replacement parts or repairs on 1300 732 599

# Parts



# Assembly





## How to Use





## **Warranty Against Defects**

All Love N Care products are guaranteed for twelve months from the date of purchase. Our goods come with guarantees that cannot be excluded under the Australian Consumer Law.

You are entitled to a replacement or refund for a major failure and for compensation for any other reasonably foreseeable loss or damage. You are also entitled to have the goods repaired or replaced if the goods fail to be of acceptable quality and the failure does not amount to a major failure. This covers against faults which develop through faulty materials and workmanship.

Misuse, accidental damages, normal wear and tear or neglect are not covered. If a fault becomes apparent, please return the item to the store of purchase with your receipt. You must inform the storewhat the