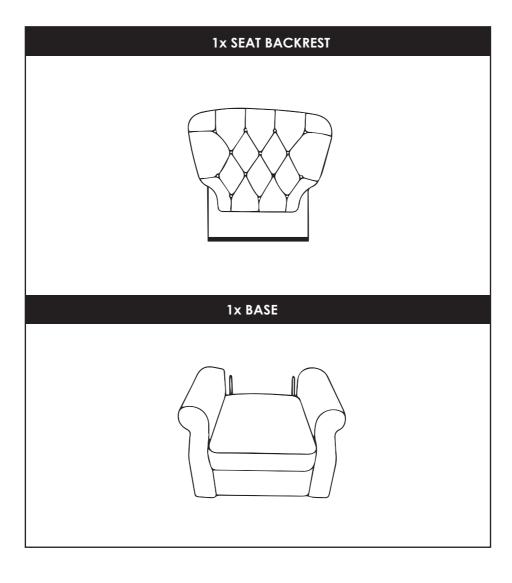

ip over
- Do not use the chair as a step stool
- Do not leave children unattended on or beside the glider and foot stool.

### **CARE AND MAINTENACE**

### Cleaning

To ensure the long-lasting use of your rocker chair, wipe down with a damp cloth and use a mild soap solution if necessary. Do not use abrasive cleaners. Always store product in a clean dry place.

#### Maintenance

Always check parts regularly for tightness of screws, nuts and other fasteners – tighten or replace if required. To maintain the safety of your rocker chair, seek prompt repairs for bent, torn, worn or broken parts. Use only those parts and accessories approved by Love N Care. If any parts are broken or lost please discontinue using and contact Love N Care for replacement parts or repairs on 1300 732 599

# Parts



# Assembly





## How to Use





## **Warranty Against Defects**

All Love N Care products are guaranteed for twelve months from the date of purchase. Our goods come with guarantees that cannot be excluded under the Australian Consumer Law.

You are entitled to a replacement or refund for a major failure and for compensation for any other reasonably foreseeable loss or damage. You are also entitled to have the goods repaired or replaced if the goods fail to be of acceptable quality and the failure does not amount to a major failure. This covers against faults which develop through faulty materials and workmanship.

Misuse, accidental damages, normal wear and tear or neglect are not covered. If a fault becomes apparent, please return the item to the store of purchase with your receipt.