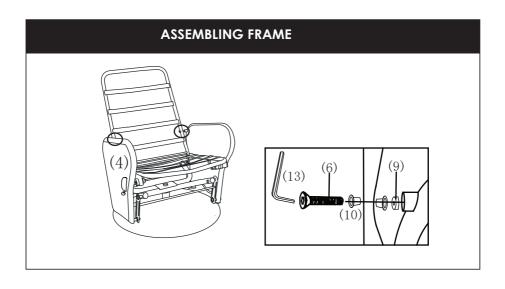

ENACE**

## Cleaning

To ensure the long-lasting use of your rocker chair, wipe down with a damp cloth and use a mild soap solution if necessary. Do not use abrasive cleaners. Always store product in a clean dry place.

#### Maintenance

Always check parts regularly for tightness of screws, nuts and other fasteners – tighten or replace if required. To maintain the safety of your rocker chair, seek prompt repairs for bent, torn, worn or broken parts. Use only those parts and accessories approved by Love N Care. If any parts are broken or lost please discontinue using and contact Love N Care for replacement parts or repairs on 1300 732 599

# Parts

Please check the contents of the box against the list below. If anything is missing, please contact Love N Care on 1300 732 599.



# Assembly





# Assembly



# A (12) (11) (3) (8) (13)



# **Warranty Against Defects**

All Love N Care products are guaranteed for twelve months from the date of purchase. Our goods come with guarantees that cannot be excluded under the Australian Consumer Law.

You are entitled to a replacement or refund for a major failure and for compensation for any other reasonably foreseeable loss or damage. You are also entitled to have the goods repaired or replaced if the goods fail to be of acceptable quality and the failure does not amount to a major failure. This covers against faults which develop through faulty materials and workmanship.

Misuse, accidental damages, normal wear and tear or neglect are not covered. If a fault becomes apparent, please return the item to the store of purchase with your