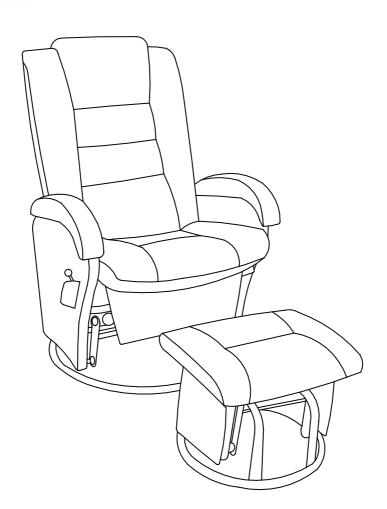

### Crush and amputation hazards:

- A child's hands can be trapped in moving parts of the rocker chair or ottoman.
- Always ensure child's hands are clear from moving parts of the rocker chair or Ottoman.
- Ensure the fabric covers over the chair and Ottoman bases are fitted at all times
- Care should be taken as the underside mechanism of this glider could present a hazard to other people when in use
- The footstool is intended to be used for supporting the feet and legs only, not for sitting on
- Do not sit on the edge of the seat, armrests or on the backrest as this could cause the chair to tip over
- Do not use the chair as a step stool
- Do not leave children unattended on or beside the glider and foot stool.