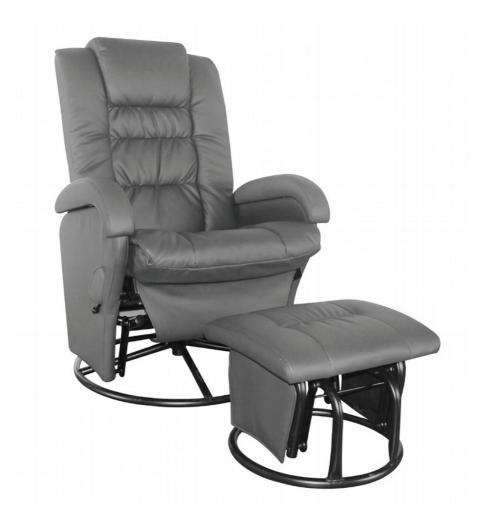

# FREEDOM GLIDER CHAIR

PLEASE KEEP THESE INSTRUCTIONS FOR FUTURE REFERENCE

Congratulations on your purchase of the Freedom glider chair.

This product has been designed and developed with safety, comfort and functionality in mind. Please take the time to read this manual carefully before using this product and keep it in a safe place for future reference

### Crush and amputation hazards:

- A child's hands can be trapped in moving parts of the rocker chair or ottoman.
- Always ensure child's hands are clear from moving parts of the rocker chair or Ottoman.
- Ensure the fabric covers over the chair and Ottoman bases are fitted at all times
- Care should be taken as the underside mechanism of this glider could present a hazard to other people when in use
- The footstool is intended to be used for supporting the feet and legs only, not for sitting on
- Do not sit on the edge of the seat, armrests or on the backrest as this could cause the chair to tip over
- Do not use the chair as a step stool
- Do not leave children unattended on or beside the glider and foot stool.