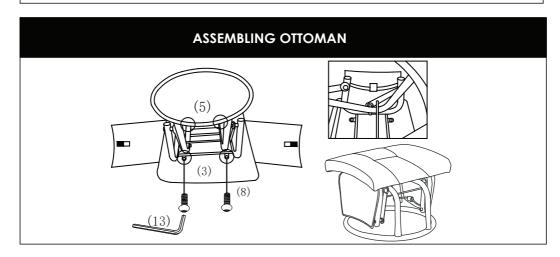

ng use of your rocker chair, wipe down with a damp cloth and use a mild soap solution if necessary. Do not use abrasive cleaners. Always store product in a clean dry place.

#### Maintenance

Always check parts regularly for tightness of screws, nuts and other fasteners – tighten or replace if required. To maintain the safety of your rocker chair, seek prompt repairs for bent, torn, worn or broken parts. Use only those parts and accessories approved by Love N Care. If any parts are broken or lost please discontinue using and contact Love N Care for replacement parts or repairs on 1300 732 599

# Parts

Please check the contents of the box against the list below. If anything is missing, please contact Love N Care on 1300 732 599.



# Assembly





# Assembly



# A (12) (11) (3) (8) (13)



# **Warranty Against Defects**

All Love N Care products are guaranteed for twelve months from the date of purchase. Our goods come with guarantees that cannot be excluded under the Australian Consumer Law.

You are entitled to a replacement or refund for a major failure and for compensation for any other reasonably foreseeable loss or damage. You are also entitled to have the goods repaired or replaced if the goods fail to be of acceptable quality and the failure does not amount to a major failure. This covers against faults which develop through faulty materials and workmanship.

Misuse, accidental damages, normal wear and tear or neglect are not covered. If a fault becomes apparent, please return the item to the store of purchase with your receipt. You must inform the storewhat the de