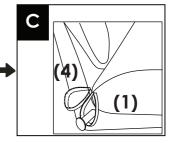

nd foot stool.

# MAX WEIGHT: 105KG

# CARE AND MAINTENACE

# Cleaning

To ensure the long-lasting use of your rocker chair, wipe down with a damp cloth and use a mild soap solution if necessary. Do not use abrasive cleaners. Always store product in a clean dry place.

# Maintenance

Always check parts regularly for tightness of screws, nuts and other fasteners – tighten or replace if required. To maintain the safety of your rocker chair, seek prompt repairs for bent, torn, worn or broken parts. Use only those parts and accessories approved by Love N Care. If any parts are broken or lost please discontinue using and contact Love N Care for replacement parts or repairs on 1300 732 599

# Parts



Assembly

# ASSEMBLING FRAME

### **ASSEMBLING FRAME + ATTACHING SEAT LINER**



Assembly







## TIGHTENING BOLTS ON FRAME



# ASSEMBLING OTTOMAN



# Warranty Against Defects

All Love N Care products are guaranteed for twelve months from the date of purchase. Our goods come with augrantees that cannot be excluded under the Australian Consumer Law.

You are entitled to a replacement or refund for a major failure and for compensation for any other reasonably foreseeable loss or damage. You are also entitled to have the goods repaired or replaced if the aoods fail to be of acceptable auality and the failure does not amount to a major failure. This covers against faults which develop through faulty materials and workmanship.

Misuse, accidental damages, normal wear and tear or nealect are not covered. If a fault becomes apparent, please return the item to the store of purchase wit