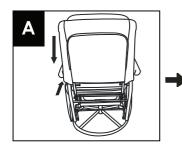

er and foot stool.

# MAX WEIGHT: 105KG

# CARE AND MAINTENACE

# Cleaning

To ensure the long-lasting use of your rocker chair, wipe down with a damp cloth and use a mild soap solution if necessary. Do not use abrasive cleaners. Always store product in a clean dry place.

# Maintenance

Always check parts regularly for tightness of screws, nuts and other fasteners – tighten or replace if required. To maintain the safety of your rocker chair, seek prompt repairs for bent, torn, worn or broken parts. Use only those parts and accessories approved by Love N Care. If any parts are broken or lost please discontinue using and contact Love N Care for replacement parts or repairs on 1300 732 599

# Parts



Assembly

# ASSEMBLING FRAME

### **ASSEMBLING FRAME + ATTACHING SEAT LINER**



Assembly







## TIGHTENING BOLTS ON FRAME



# ASSEMBLING OTTOMAN



# Warranty Against Defects

All Love N Care products are guaranteed for twelve months from the date of purchase. Our goods come with augrantees that cannot be excluded under the Australian Consumer Law.

You are entitled to a replacement or refund for a major failure and for compensation for any other reasonably foreseeable loss or damage. You are also entitled to have the goods repaired or replaced if the aoods fail to be of acceptable auality and the failure does not amount to a major failure. This covers against faults which develop through faulty materials and workmanship.

Misuse, accidental damages, normal wear and tear or nealect are not covered. If a fault becomes apparent, please return the item to the store of purchase