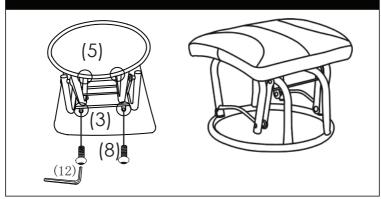

CE

# Cleaning

To ensure the long-lasting use of your rocker chair, wipe down with a damp cloth and use a mild soap solution if necessary. Do not use abrasive cleaners. Always store product in a clean dry place.

# Maintenance

Always check parts regularly for tightness of screws, nuts and other fasteners – tighten or replace if required. To maintain the safety of your rocker chair, seek prompt repairs for bent, torn, worn or broken parts. Use only those parts and accessories approved by Love N Care. If any parts are broken or lost please discontinue using and contact Love N Care for replacement parts or repairs on 1300 732 599

# Parts



Assembly

# ASSEMBLING FRAME

### **ASSEMBLING FRAME + ATTACHING SEAT LINER**



Assembly







## TIGHTENING BOLTS ON FRAME



# ASSEMBLING OTTOMAN



# Warranty Against Defects

All Love N Care products are guaranteed for twelve months from the date of purchase. Our goods come with augrantees that cannot be excluded under the Australian Consumer Law.

You are entitled to a replacement or refund for a major failure and for compensation for any other reasonably foreseeable loss or damage. You are also entitled to have the goods repaired or replaced if the aoods fail to be of acceptable auality and the failure does not amount to a major failure. This covers against faults which develop through faulty materials and workmanship.

Misuse, accidental damages, normal wear and tear or nealect are not covered. If a fault becomes apparent, please return the item to the store of purchase with your receipt. You must inform the storewhat the defect