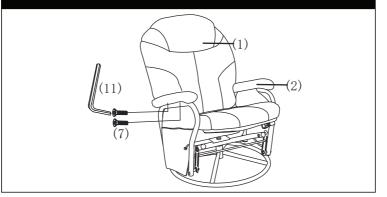

5KG

# CARE AND MAINTENACE

# Cleaning

To ensure the long-lasting use of your rocker chair, wipe down with a damp cloth and use a mild soap solution if necessary. Do not use abrasive cleaners. Always store product in a clean dry place.

# Maintenance

Always check parts regularly for tightness of screws, nuts and other fasteners – tighten or replace if required. To maintain the safety of your rocker chair, seek prompt repairs for bent, torn, worn or broken parts. Use only those parts and accessories approved by Love N Care. If any parts are broken or lost please discontinue using and contact Love N Care for replacement parts or repairs on 1300 732 599

# Parts



Assembly

# ASSEMBLING FRAME

### **ASSEMBLING FRAME + ATTACHING SEAT LINER**



Assembly







## TIGHTENING BOLTS ON FRAME



# ASSEMBLING OTTOMAN



# Warranty Against Defects

All Love N Care products are guaranteed for twelve months from the date of purchase. Our goods come with augrantees that cannot be excluded under the Australian Consumer Law.

You are entitled to a replacement or refund for a major failure and for compensation for any other reasonably foreseeable loss or damage. You are also entitled to have the goods repaired or replaced if the aoods fail to be of acceptable auality and the failure does not amount to a major failure. This covers against faults which develop through faulty materials and workmanship.

Misuse, accidental damages, normal wear and tear or nealect are not covered. If a fault becomes apparent, please return the item to the store of purchase with your receipt. You must inform