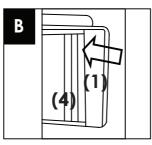

and foot stool.

# MAX WEIGHT: 105KG

# CARE AND MAINTENACE

# Cleaning

To ensure the long-lasting use of your rocker chair, wipe down with a damp cloth and use a mild soap solution if necessary. Do not use abrasive cleaners. Always store product in a clean dry place.

# Maintenance

Always check parts regularly for tightness of screws, nuts and other fasteners – tighten or replace if required. To maintain the safety of your rocker chair, seek prompt repairs for bent, torn, worn or broken parts. Use only those parts and accessories approved by Love N Care. If any parts are broken or lost please discontinue using and contact Love N Care for replacement parts or repairs on 1300 732 599

# Parts



Assembly

# ASSEMBLING FRAME

### **ASSEMBLING FRAME + ATTACHING SEAT LINER**



Assembly







## TIGHTENING BOLTS ON FRAME



# ASSEMBLING OTTOMAN



# Warranty Against Defects

All Love N Care products are guaranteed for twelve months from the date of purchase. Our goods come with augrantees that cannot be excluded under the Australian Consumer Law.

You are entitled to a replacement or refund for a major failure and for compensation for any other reasonably foreseeable loss or damage. You are also entitled to have the goods repaired or replaced if the aoods fail to be of acceptable auality and the failure does not amount to a major failure. This covers against faults which develop through faulty materials and workmanship.

Misuse, accidental damages, normal wear and tear or nealect are not covered. If a fault becomes apparent, please return the item to the store of purchase w