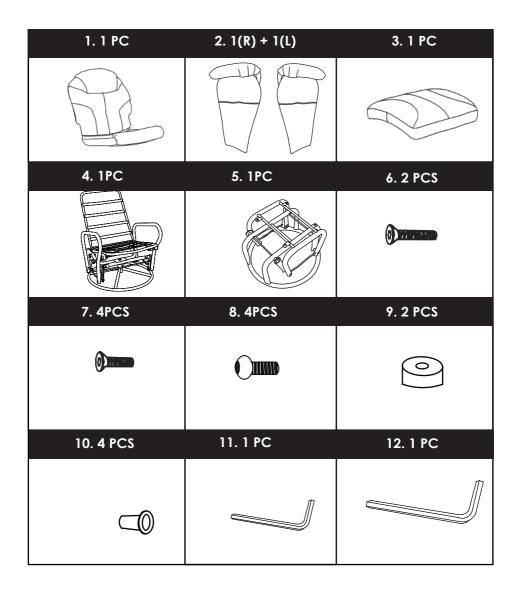

# Parts

Assembly

# ASSEMBLING FRAME

### **ASSEMBLING FRAME + ATTACHING SEAT LINER**

Assembly