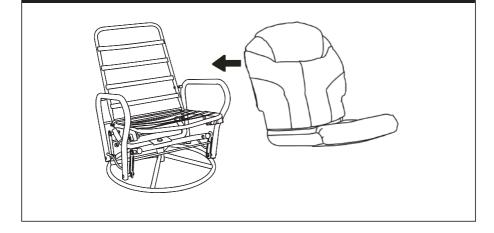

ide the glider and foot stool.

# MAX WEIGHT: 105KG

# CARE AND MAINTENACE

# Cleaning

To ensure the long-lasting use of your rocker chair, wipe down with a damp cloth and use a mild soap solution if necessary. Do not use abrasive cleaners. Always store product in a clean dry place.

# Maintenance

Always check parts regularly for tightness of screws, nuts and other fasteners – tighten or replace if required. To maintain the safety of your rocker chair, seek prompt repairs for bent, torn, worn or broken parts. Use only those parts and accessories approved by Love N Care. If any parts are broken or lost please discontinue using and contact Love N Care for replacement parts or repairs on 1300 732 599

# Parts



Assembly

# ASSEMBLING FRAME

### **ASSEMBLING FRAME + ATTACHING SEAT LINER**



Assembly







## TIGHTENING BOLTS ON FRAME



# ASSEMBLING OTTOMAN



# Warranty Against Defects

All Love N Care products are guaranteed for twelve months from the date of purchase. Our goods come with augrantees that cannot be excluded under the Australian Consumer Law.

You are entitled to a replacement or refund for a major failure and for compensation for any other reasonably foreseeable loss or damage. You are also entitled to have the goods repaired or replaced if the aoods fail to be of acceptable auality and the failure does not amount to a major failure. This covers against faults which develop through faulty materials and workmanship.

Misuse, accidental damages, normal wear and tear or nealect are not covered. If a fault becomes apparent, please return the item to the store