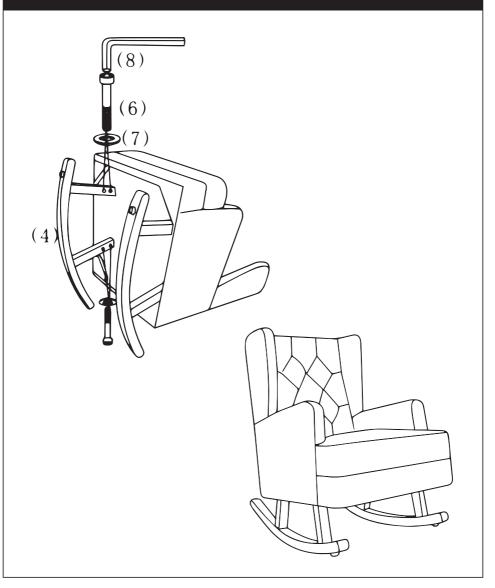

with a damp cloth and use a mild soap solution if necessary. Do not use abrasive cleaners. Always store product in a clean dry place.

### Maintenance

Always check parts regularly for tightness of screws, nuts and other fasteners – tighten or replace if required. To maintain the safety of your rocker chair, seek prompt repairs for bent, torn, worn or broken parts. Use only those parts and accessories approved by Love N Care. If any parts are broken or lost please discontinue using and contact Love N Care for replacement parts or repairs on 1300 732 599

# Parts

Please check the contents of the box against the list below. If anything is missing, please contact Love N Care on 1300 732 599.



Assembly

#### ASSEMBLING AS A FOUR LEGGED CHAIR



Assembly

### ASSEMBLING AS A ROCKING CHAIR



## Warranty Against Defects

All Love N Care products are guaranteed for twelve months from the date of purchase. Our goods come with guarantees that cannot be excluded under the Australian Consumer Law.

You are entitled to a replacement or refund for a major failure and for compensation for any other reasonably foreseeable loss or damage. You are also entitled to have the goods repaired or replaced if the goods fail to be of acceptable quality and the failure does not amount to a major failure. This covers against faults which develop through faulty materials and workmanship.

Misuse, accidental damages, normal wear and tear or neglect are not covered. If a fault becomes apparent, please return the item to the store of purchase with your receipt. You must inform the storewhat the defec