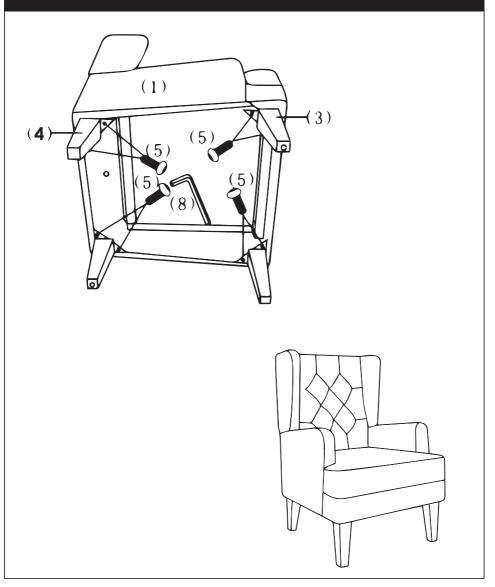

#### ASSEMBLING AS A FOUR LEGGED CHAIR

Assembly

### ASSEMBLING AS A ROCKING CHAIR