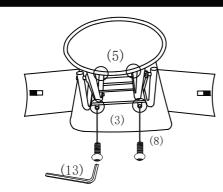

lution if necessary. Do not use abrasive cleaners. Always store product in a clean dry place.

### Maintenance

Always check parts regularly for tightness of screws, nuts and other fasteners – tighten or replace if required. To maintain the safety of your rocker chair, seek prompt repairs for bent, torn, worn or broken parts. Use only those parts and accessories approved by Love N Care. If any parts are broken or lost please discontinue using and contact Love N Care for replacement parts or repairs on 1300 732 599

# Parts

Please check the contents of the box against the list below. If anything is missing, please contact Love N Care on 1300 732 599.



Assembly



#### **ASSEMBLING FRAME + ATTACHING SEAT LINER**



Assembly







### TIGHTENING BOLTS ON FRAME



#### ASSEMBLING OTTOMAN







## Warranty Against Defects

All Love N Care products are guaranteed for twelve months from the date of purchase. Our goods come with guarantees that cannot be excluded under the Australian Consumer Law.

You are entitled to a replacement or refund for a major failure and for compensation for any other reasonably foreseeable loss or damage. You are also entitled to have the goods repaired or replaced if the aoods fail to be of acceptable auality and the failure does not amount to a major failure. This covers against faults which develop through faulty materials and workmanship.

Misuse, accidental damages, normal wear and tear or nealect are not covered. If a fault becomes apparent, please return the item to the store of purchase with your receipt. You must inform the storewhat the d