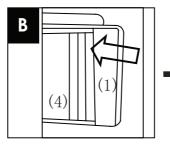

cker chair, wipe down with a damp cloth and use a mild soap solution if necessary. Do not use abrasive cleaners. Always store product in a clean dry place.

### Maintenance

Always check parts regularly for tightness of screws, nuts and other fasteners – tighten or replace if required. To maintain the safety of your rocker chair, seek prompt repairs for bent, torn, worn or broken parts. Use only those parts and accessories approved by Love N Care. If any parts are broken or lost please discontinue using and contact Love N Care for replacement parts or repairs on 1300 732 599

# Parts

Please check the contents of the box against the list below. If anything is missing, please contact Love N Care on 1300 732 599.



Assembly



#### **ASSEMBLING FRAME + ATTACHING SEAT LINER**



Assembly







### TIGHTENING BOLTS ON FRAME



#### ASSEMBLING OTTOMAN







## Warranty Against Defects

All Love N Care products are guaranteed for twelve months from the date of purchase. Our goods come with guarantees that cannot be excluded under the Australian Consumer Law.

You are entitled to a replacement or refund for a major failure and for compensation for any other reasonably foreseeable loss or damage. You are also entitled to have the goods repaired or replaced if the aoods fail to be of acceptable auality and the failure does not amount to a major failure. This covers against faults which develop through faulty materials and workmanship.

Misuse, accidental damages, normal wear and tear or nealect are not covered. If a fault becomes apparent, please return the item to the store of p