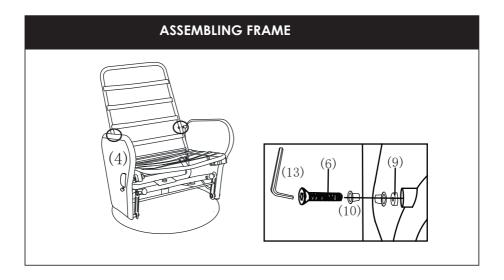

AINTENACE

### Cleaning

To ensure the long-lasting use of your rocker chair, wipe down with a damp cloth and use a mild soap solution if necessary. Do not use abrasive cleaners. Always store product in a clean dry place.

### Maintenance

Always check parts regularly for tightness of screws, nuts and other fasteners – tighten or replace if required. To maintain the safety of your rocker chair, seek prompt repairs for bent, torn, worn or broken parts. Use only those parts and accessories approved by Love N Care. If any parts are broken or lost please discontinue using and contact Love N Care for replacement parts or repairs on 1300 732 599

# Parts

Please check the contents of the box against the list below. If anything is missing, please contact Love N Care on 1300 732 599.



Assembly



#### **ASSEMBLING FRAME + ATTACHING SEAT LINER**



Assembly







### TIGHTENING BOLTS ON FRAME



#### ASSEMBLING OTTOMAN







## Warranty Against Defects

All Love N Care products are guaranteed for twelve months from the date of purchase. Our goods come with guarantees that cannot be excluded under the Australian Consumer Law.

You are entitled to a replacement or refund for a major failure and for compensation for any other reasonably foreseeable loss or damage. You are also entitled to have the goods repaired or replaced if the aoods fail to be of acceptable auality and the failure does not amount to a major failure. This covers against faults which develop through faulty materials and workmanship.

Misuse, accidental damages, normal wear and tear or nealect are not covered. If