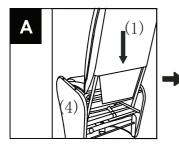

rocker chair, wipe down with a damp cloth and use a mild soap solution if necessary. Do not use abrasive cleaners. Always store product in a clean dry place.

### Maintenance

Always check parts regularly for tightness of screws, nuts and other fasteners – tighten or replace if required. To maintain the safety of your rocker chair, seek prompt repairs for bent, torn, worn or broken parts. Use only those parts and accessories approved by Love N Care. If any parts are broken or lost please discontinue using and contact Love N Care for replacement parts or repairs on 1300 732 599

# Parts

Please check the contents of the box against the list below. If anything is missing, please contact Love N Care on 1300 732 599.



Assembly



#### **ASSEMBLING FRAME + ATTACHING SEAT LINER**



Assembly







### TIGHTENING BOLTS ON FRAME



#### ASSEMBLING OTTOMAN







## Warranty Against Defects

All Love N Care products are guaranteed for twelve months from the date of purchase. Our goods come with guarantees that cannot be excluded under the Australian Consumer Law.

You are entitled to a replacement or refund for a major failure and for compensation for any other reasonably foreseeable loss or damage. You are also entitled to have the goods repaired or replaced if the aoods fail to be of acceptable auality and the failure does not amount to a major failure. This covers against faults which develop through faulty materials and workmanship.

Misuse, accidental damages, normal wear and tear or nealect are not covered. If a fault becomes apparent, please return the item to the store of