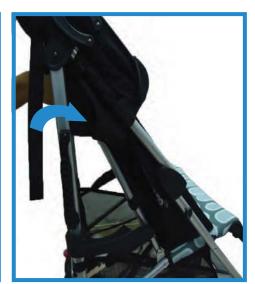

### **MARNING**

**USE THIS HARNESS AT ALL TI** 

WHEN NOT IN USE DISCONNECT SHOULDER STRAPS FROM THE WAIST STRAP AND/OR BUCKLE

. P

C Ρ . S (B) (B). R S

(A)

(A)

**\/**/

. Y . P

(A) В . T

(B)

. R

,Κ T F