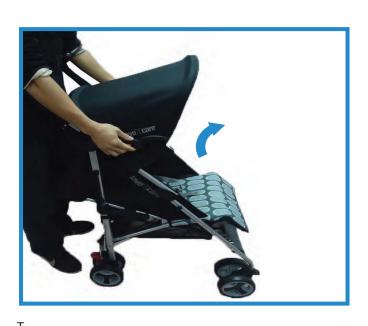

### 

PUT ON ALL THE BRAKES WHENEVER YOU PARK THE STROLLER. ALWAYS APPLY THE BRAKES WHENEVER THE STROLLER IS STATIONARY.

asse et e p

> . T C M

### t s A str

Τ

**WARNING USE THIS STRAP TO STOP THE** STROLLER ROLLING AWAY

Α . S

. O