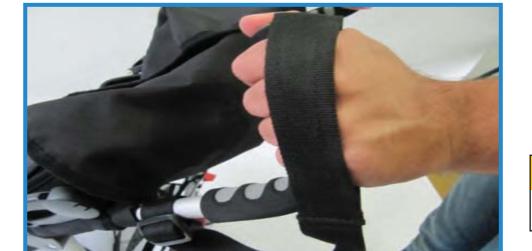

### t s A str

Τ

**WARNING USE THIS STRAP TO STOP THE** STROLLER ROLLING AWAY

Α . S

. O