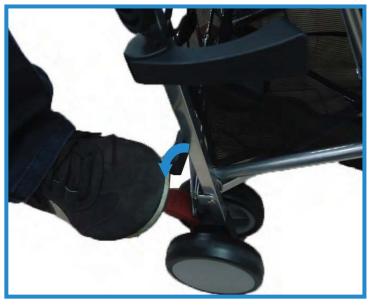

### 

PUT ON ALL THE BRAKES WHENEVER YOU PARK THE STROLLER. ALWAYS APPLY THE BRAKES WHENEVER THE STROLLER IS STATIONARY.

asse et e p

> . T C M