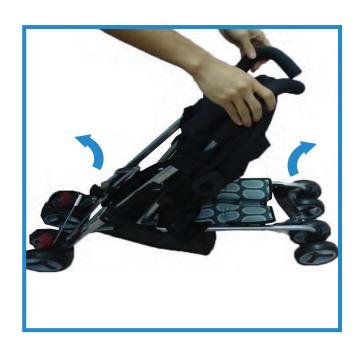

### 

PUT ON ALL THE BRAKES WHENEVER YOU PARK THE STROLLER. ALWAYS APPLY THE BRAKES WHENEVER THE STROLLER IS STATIONARY.

asse et e p

> . T C M