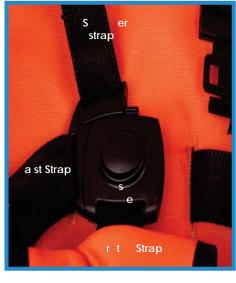

CHECK THAT ALL SAFETY LOCKS ARE ENGAGED BEFORE PLACING A CHILD IN THE STROLLER. USE THE HARNESS AT ALL TIMES.

WHEN NOT IN USE DISCONNECT SHOULDER STRAPS FROM THE WAIST STRAP AND/OR BUCKLE TO PREVENT STRANGULATION.

THE HARNESS CAN FORM LOOPS WHICH MAY BE A STRANGULATION HAZARD.

NEVER LEAVE A HARNESS CONNECTED WHEN NOT FITTED TO A CHILD IN THE STROLLER.

TO AVOID SERIOUS INJURY ALWAYS USE THE HARNESS PROVIDED TO SECURE THE

### **MARNING**

**USE THIS HARNESS AT ALL TI** 

WHEN NOT IN USE DISCONNECT SHOULDER STRAPS FROM THE WAIST STRAP AND/OR BUCKLE

. P

C Ρ . S (B) (B). R S

(A)

(A)

**\/**/