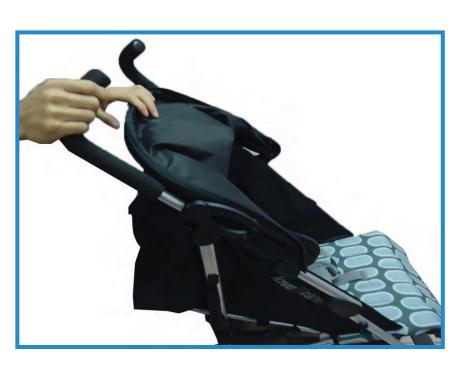

### t s A str

Τ

**WARNING USE THIS STRAP TO STOP THE** STROLLER ROLLING AWAY

Α . S

. O

### str S U