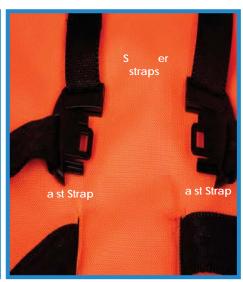

CHECK THAT ALL SAFETY LOCKS ARE ENGAGED BEFORE PLACING A CHILD IN THE STROLLER. USE THE HARNESS AT ALL TIMES.

WHEN NOT IN USE DISCONNECT SHOULDER STRAPS FROM THE WAIST STRAP AND/OR BUCKLE TO PREVENT STRANGULATION.

THE HARNESS CAN FORM LOOPS WHICH MAY BE A STRANGULATION HAZARD.

NEVER LEAVE A HARNESS CONNECTED WHEN NOT FITTED TO A CHILD IN THE STROLLER.

TO AVOID SERIOUS INJURY ALWAYS USE THE HARNESS PROVIDED TO SECURE THE

### **MARNING**

**USE THIS HARNESS AT ALL TI** 

WHEN NOT IN USE DISCONNECT SHOULDER STRAPS FROM THE WAIST STRAP AND/OR BUCKLE

. P

C Ρ . S (B) (B). R S

(A)

(A)

**\/**/