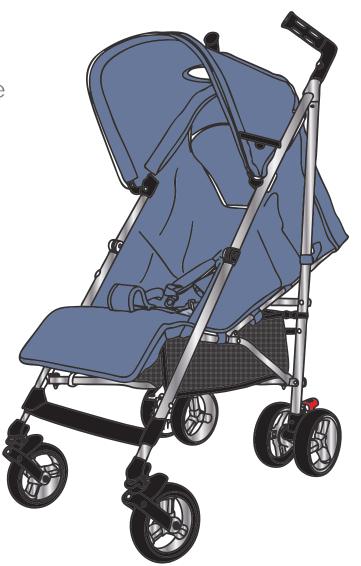

**MAXIMUM WEIGHT FOR BASKET: 2KGS** 

MAXIMUM WEIGHT FOR CANOPY POCKET: 0.45KG

\*PICTURES USED IN THIS MANUAL ARE FOR ILLUSTRATIVE PURPOSES ONLY. THE ACTUAL STROLLER MAY VARY IN DISPLAY.