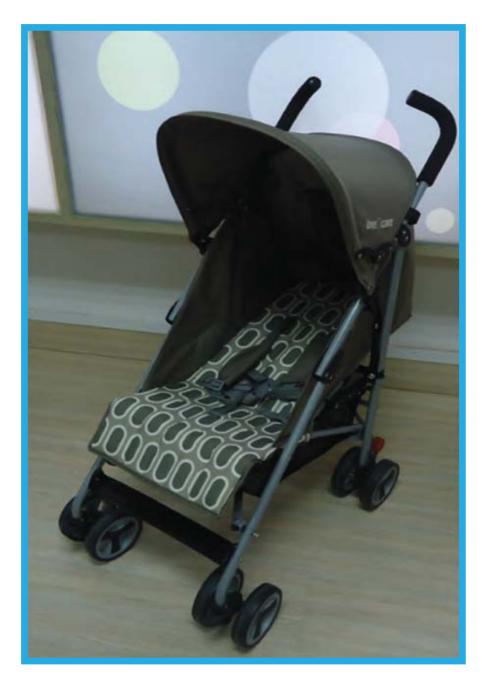

# PUSH-N-GO

Instruction Manual

PLEASE KEEP INSTRUCTIONS FOR FUTURE REFERENCE

Congratulations on Purchasing your new Love N Care Stroller

Within no time you should be able to have this stroller ready to meet your beautiful child:)

**MAXIMUM WEIGHT FOR BASKET: 2KGS** 

MAXIMUM WEIGHT FOR CANOPY POCKET: 0.45KG

\*PICTURES USED IN THIS MANUAL ARE FOR ILLUSTRATIVE PURPOSES ONLY. THE ACTUAL STROLLER MAY VARY IN DISPLAY.