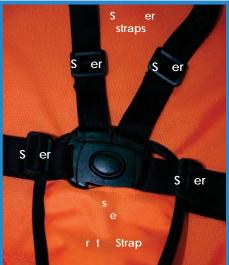

### **MARNING**

**USE THIS HARNESS AT ALL TI** 

WHEN NOT IN USE DISCONNECT SHOULDER STRAPS FROM THE WAIST STRAP AND/OR BUCKLE

. P

C Ρ . S (B) (B). R S

(A)

(A)

**\/**/