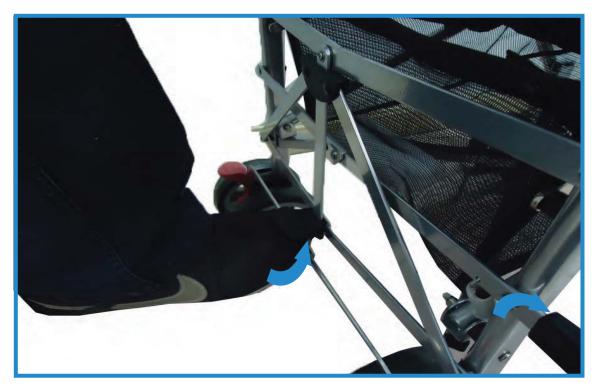

### t s A str

Τ

**WARNING USE THIS STRAP TO STOP THE** STROLLER ROLLING AWAY

Α . S

. O