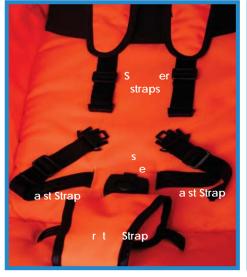

CHECK THAT ALL SAFETY LOCKS ARE ENGAGED BEFORE PLACING A CHILD IN THE STROLLER. USE THE HARNESS AT ALL TIMES.

WHEN NOT IN USE DISCONNECT SHOULDER STRAPS FROM THE WAIST STRAP AND/OR BUCKLE TO PREVENT STRANGULATION.

THE HARNESS CAN FORM LOOPS WHICH MAY BE A STRANGULATION HAZARD.

NEVER LEAVE A HARNESS CONNECTED WHEN NOT FITTED TO A CHILD IN THE STROLLER.

TO AVOID SERIOUS INJURY ALWAYS USE THE HARNESS PROVIDED TO SECURE THE

### **MARNING**

**USE THIS HARNESS AT ALL TI** 

WHEN NOT IN USE DISCONNECT SHOULDER STRAPS FROM THE WAIST STRAP AND/OR BUCKLE

. P

C Ρ . S (B) (B). R S

(A)

(A)

**\/**/