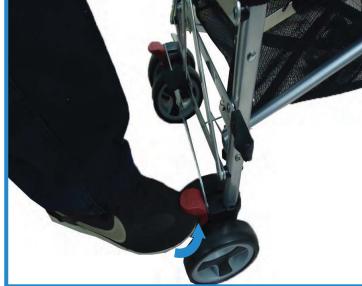

### t s A str

Τ

**WARNING USE THIS STRAP TO STOP THE** STROLLER ROLLING AWAY

Α . S

. O