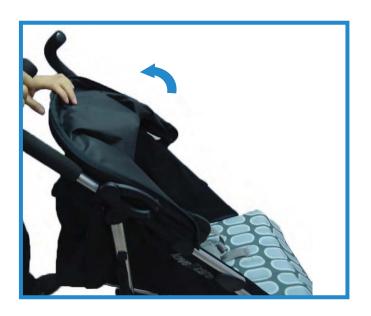

### **↑**WARNING

### **MARNING**

**USE THIS HARNESS AT ALL TI** 

WHEN NOT IN USE DISCONNECT SHOULDER STRAPS FROM THE WAIST STRAP AND/OR BUCKLE

. P

C Ρ . S (B) (B). R S

(A)

(A)

**\/**/