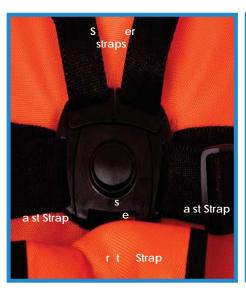

### **MARNING**

**USE THIS HARNESS AT ALL TI** 

WHEN NOT IN USE DISCONNECT SHOULDER STRAPS FROM THE WAIST STRAP AND/OR BUCKLE

. P

C Ρ . S (B) (B). R S

(A)

(A)

**\/**/