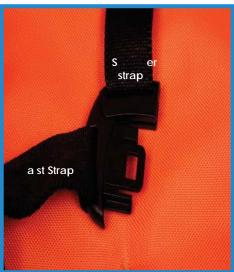

### t s A str

Τ

**WARNING USE THIS STRAP TO STOP THE** STROLLER ROLLING AWAY

Α . S

. O