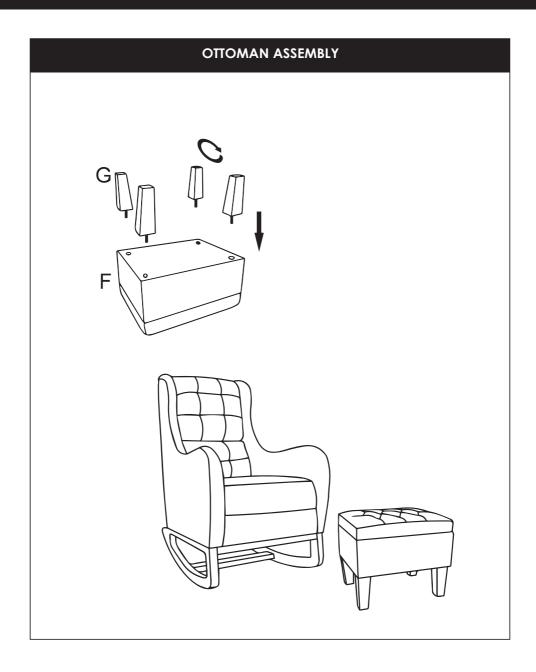

long-lasting use of your rocker chair, wipe down with a damp cloth and use a mild soap solution if necessary. Do not use abrasive cleaners. Always store product in a clean dry place.

## Maintenance

Always check parts regularly for tightness of screws, nuts and other fasteners – tighten or replace if required. To maintain the safety of your rocker chair, seek prompt repairs for bent, torn, worn or broken parts. Use only those parts and accessories approved by Love N Care. If any parts are broken or lost please discontinue using and contact Love N Care for replacement parts or repairs on 1300 732 599

# **Parts**

Please check the contents of the box against the list below. If anything is missing, please contact Love N Care on 1300 732 599.



# Assembly

# **CHAIR ASSEMBLY**

# Assembly



# **Warranty Against Defects**

All Love N Care products are guaranteed for twelve months from the date of purchase. Our goods come with guarantees that cannot be excluded under the Australian Consumer Law.

You are entitled to a replacement or refund for a major failure and for compensation for any other reasonably foreseeable loss or damage. You are also entitled to have the goods repaired or replaced if the goods fail to be of acceptable quality and the failure does not amount to a major failure. This covers against faults which develop through faulty materials and workmanship.

Misuse, accidental damages, normal wear and tear or neglect are not covered. If a fault becomes apparent, please return the item to the store of purchase with your receipt. You must inform the storewhat the de