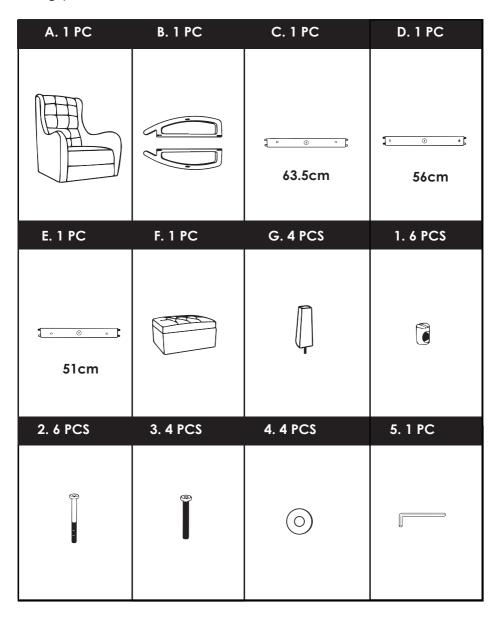

# **Parts**

Please check the contents of the box against the list below. If anything is missing, please contact Love N Care on 1300 732 599.