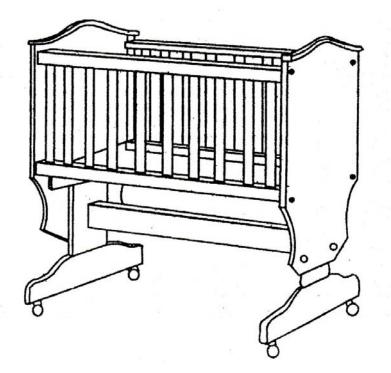

## love Care



Instructions for Cradle CC 15

> info@lovencare.com.au www.lovencare.com.au

## love Care

Congratulations on your new quality Love N Care product from our exclusive range of baby products. This exceptional design combines the most unique features that any baby product offers.

We are confident that you will appreciate its many highlights, including its reliability and durability. Your new product has been manufactured to comply with AS/NZS 4385:1996 and also comes with a 12 month warranty for your peace of mind.

As you will soon learn there are many more great features about your new Love N Care product

## **Cradle Information**

#### **Recommended Mattress Size:**

This cradle has been manufactured for use with a mattress which measures 460mm wide by 900mm long and 75mm in thickness.