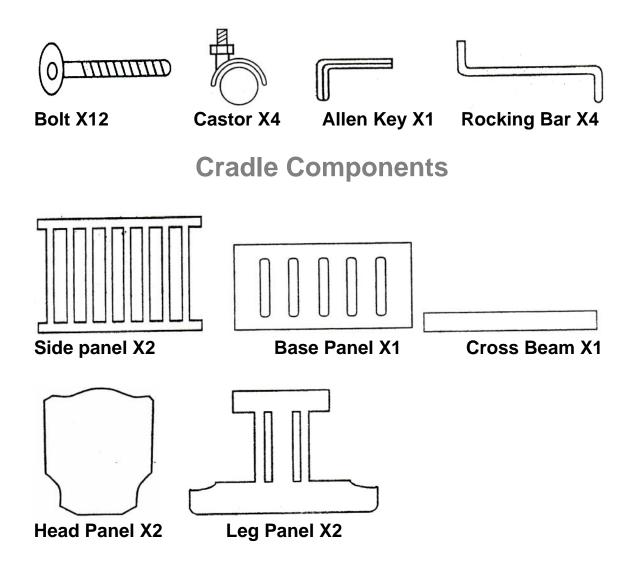

ter its assembly;
- Discontinue use of the rocking cradle before the infant can sit up by itself;
- Any padding and cushioning materials, including the mattress, to be sufficiently firm to preclude conforming to the contours of the infant's face;
- Ensure that the infants face is not positioned face down into the mattress;
- Ensure that proper ventilation is maintained in and around the cradle by limiting bed clothes, extra pillows or toys;
- Ensure the rocking cradle is placed at a reasonable distance from curtains, blinds, heaters and power points;
- Keep medication, string, elastic, small toys or small items such as money out of reach from any position in the rocking cradle;
- Be aware that ribbons or lace associated with bedding may entangle the infant.

### **Hardware Kit Contents**



### **Cradle Assembly Instructions**



# love Care

Another reliable product from Love N Care Excellence ♥ Intelligence ♥ Caring

Contact Us: Love N Care Pty Ltd. 297-299 Canterbury Rd, Revesby NSW 2212 Australia Contact No: 02 9774 4655 Fax: 02 9774 4633 Email: info@lovencare.com.au Website: www.lovencare.com.au