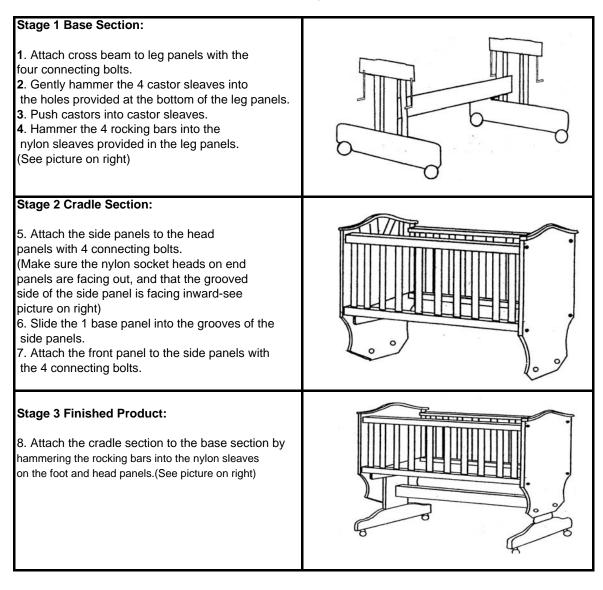

he rocking cradle before the infant can sit up by itself;
- Any padding and cushioning materials, including the mattress, to be sufficiently firm to preclude conforming to the contours of the infant's face;
- Ensure that the infants face is not positioned face down into the mattress;
- Ensure that proper ventilation is maintained in and around the cradle by limiting bed clothes, extra pillows or toys;
- Ensure the rocking cradle is placed at a reasonable distance from curtains, blinds, heaters and power points;
- Keep medication, string, elastic, small toys or small items such as money out of reach from any position in the rocking cradle;
- Be aware that ribbons or lace associated with bedding may entangle the infant.

### **Hardware Kit Contents**



### **Cradle Assembly Instructions**



# love Care

Another reliable product from Love N Care Excellence ♥ Intelligence ♥ Caring

Contact Us: Love N Care Pty Ltd. 297-299 Canterbury Rd, Revesby NSW 2212 Australia Contact No: 02 9774 4655 Fax: 02 9774 4633 Email: info@lovencare.com.au Website: www.lovencare.com.au