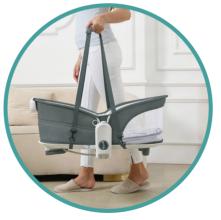

## **DIMENSIONS & WEIGHT:**

Assembled 71 x 55 x 67 cm

Carton 43.5cm x 11.5cm x 74.5cm

Weight 5.25kg

Suitability Newborn to 18kg

Easy to Carry around Bassinet

Mosquito Net

for the safety comfort of your child