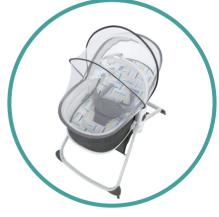

## **FEATURES:**

Removable bassinet can be used on a bed

Pivoting, removable plaything bar with 2 attractive playthings

Removable canopy with integrated mosquito net for shade & serenity

Unique Mesh sides slow more breathable comfort and keep baby mom's visibility

## **DIMENSIONS & WEIGHT:**

Assembled 71 x 55 x 67 cm

Carton 43.5cm x 11.5cm x 74.5cm

Weight 5.25kg

Suitability Newborn to 18kg

Easy to Carry around Bassinet

Mosquito Net

for the safety comfort of your child