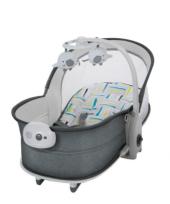

## **FEATURES:**

Removable bassinet can be used on a bed

Pivoting, removable plaything bar with 2 attractive playthings

Removable canopy with integrated mosquito net for shade & serenity

Unique Mesh sides slow more breathable comfort and keep baby mom's visibility

The seat rocks back and forth to soothe the baby, and easily locks into a stationary position

unique foldable frame collapses and easy storage

3-point harness for baby safety.

3 position seat recline

Removable headrest

## **PRODUCT SPECIFICATIONS:**

| CODE | COLOUR | EAN |
|------|--------|-----|
|      |        |     |

BP 6691G Grey 9325049025083

Cozy Seat mode (up to 18kg)

**Bedside Sleeper** 

## **DIMENSIONS & WEIGHT:**

Assembled 71 x 55 x 67 cm

Carton 43.5cm x 11.5cm x 74.5cm

Weight 5.25kg

Suitability Newborn to 18kg

Easy to Carry around Bassinet

Mosquito Net

for the safety comfort of your child