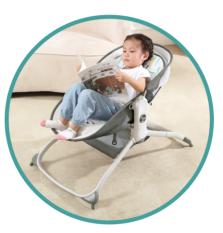

The seat rocks back and forth to soothe the baby, and easily locks into a stationary position

unique foldable frame collapses and easy storage

3-point harness for baby safety.

3 position seat recline

Removable headrest

## **PRODUCT SPECIFICATIONS:**

| CODE | COLOUR | EAN |
|------|--------|-----|
|      |        |     |

BP 6691G Grey 9325049025083

Cozy Seat mode (up to 18kg)

**Bedside Sleeper** 