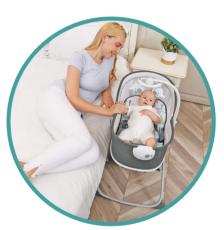

## **FEATURES:**

Removable bassinet can be used on a bed

Pivoting, removable plaything bar with 2 attractive playthings

Removable canopy with integrated mosquito net for shade & serenity

Unique Mesh sides slow more breathable comfort and keep baby mom's visibility

The seat rocks back and forth to soothe the baby, and easily locks into a stationary position

unique foldable frame collapses and easy storage

3-point harness for baby safety.

3 position seat recline

Removable headrest

## **PRODUCT SPECIFICATIONS:**

| CODE | COLOUR | EAN |
|------|--------|-----|
|      |        |     |

BP 6691G Grey 9325049025083

Cozy Seat mode (up to 18kg)

**Bedside Sleeper** 