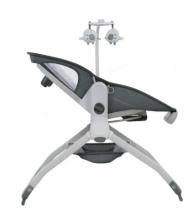

The seat rocks back and forth to soothe the baby, and easily locks into a stationary position

unique foldable frame collapses and easy storage

3-point harness for baby safety.

3 position seat recline

Removable headrest

Easy to assemble and use

Grev