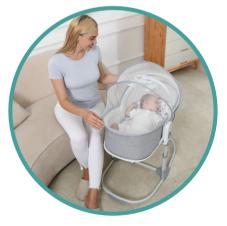

## **OVE Care** 6-in-1Rock My Bassinet

## **FEATURES:**

Removable bassinet can be used on a bed Pivoting, removable plaything bar with 2

attractive playthings Removable canopy with integrated

mosquito net for shade & serenity

Unique Mesh sides slow more breathable comfort and keep baby mom's visibility

The seat rocks back and forth to soothe the baby, and easily locks into a stationary position

unique foldable frame collapses and easy storage

3-point harness for baby safety.

3 position seat recline

Removable headrest

Easy to Carry around Bassinet

**Bedside Sleeper** 

**Mosquito Net** 

for the safety n comfort of your child

http://www.facebook.com/lovencare1

http://twitter.com/love\_ncare

lovencare.com.au

info@lovencare.com.au