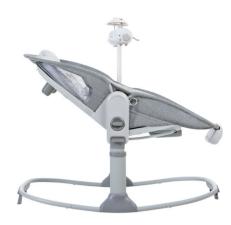

The seat rocks back and forth to soothe the baby, and easily locks into a stationary position

unique foldable frame collapses and easy storage

3-point harness for baby safety.

3 position seat recline

Removable headrest