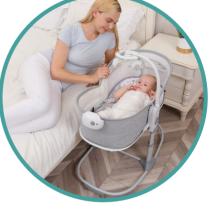

## **OVE Care** 6-in-1Rock My Bassinet

## **FEATURES:**

Removable bassinet can be used on a bed Pivoting, removable plaything bar with 2

attractive playthings Removable canopy with integrated

mosquito net for shade & serenity

Unique Mesh sides slow more breathable comfort and keep baby mom's visibility

The seat rocks back and forth to soothe the baby, and easily locks into a stationary position

unique foldable frame collapses and easy storage

3-point harness for baby safety.

3 position seat recline

Removable headrest

Easy to Carry around Bassinet

**Bedside Sleeper** 

**Mosquito Net** 

for the safety n comfort of your child

http://www.facebook.com/lovencare1

http://twitter.com/love\_ncare

lovencare.com.au

info@lovencare.com.au