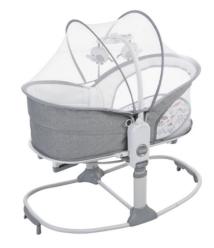

## **FEATURES:**

Removable bassinet can be used on a bed Pivoting, removable plaything bar with 2

attractive playthings Removable canopy with integrated

mosquito net for shade & serenity

Unique Mesh sides slow more breathable comfort and keep baby mom's visibility

The seat rocks back and forth to soothe the baby, and easily locks into a stationary position

unique foldable frame collapses and easy storage

3-point harness for baby safety.

3 position seat recline

Removable headrest

Easy to Carry around Bassinet

**Bedside Sleeper** 

**Mosquito Net** 

for the safety n comfort of your child

http://www.facebook.com/lovencare1

http://twitter.com/love\_ncare

lovencare.com.au

info@lovencare.com.au