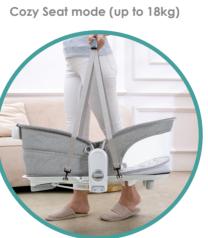

## **PRODUCT SPECIFICATIONS:** CODE COLOUR EAN

Grey

BP 6690G

9325049025076

Carton 43.5cm x 13cm x 74.5cm

Weight 5.06kg

Suitability Newborn to 18kg

Grey