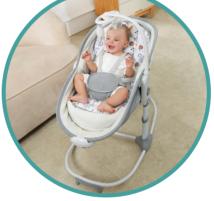

The seat rocks back and forth to soothe the baby, and easily locks into a stationary position

unique foldable frame collapses and easy storage

3-point harness for baby safety.

3 position seat recline

Removable headrest