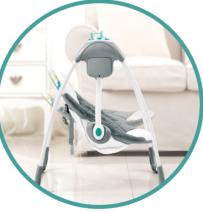

## love care Portable Swing

## **FEATURES:**

Multiple fun melodies entertain baby 5 swing speeds and 3 timer settings for selection

Pivoting & removable toy bar

Easily folds up for travel and storage

The swing features 7 soothing melodies and 3 nature sounds to entertain the baby.

Shoulder restraint for baby's security

Two-position recline provides baby comfort

The toy arc, with two toys attached, is sure to keep your little one entertained

Comes with a power supply (requires 4C batteries if power supply isnt used)