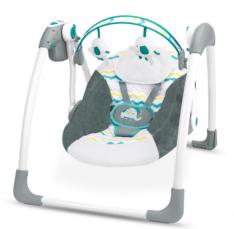

## love care Portable Swing

## **FEATURES:**

Multiple fun melodies entertain baby 5 swing speeds and 3 timer settings for selection

Pivoting & removable toy bar

Easily folds up for travel and storage

The swing features 7 soothing melodies and 3 nature sounds to entertain the baby.

Shoulder restraint for baby's security

Two-position recline provides baby comfort

The toy arc, with two toys attached, is sure to keep your little one entertained

Comes with a power supply (requires 4C batteries if power supply isnt used)