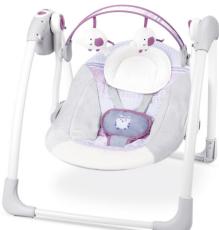

**PRODUCT SPECIFICATIONS:** 

**COLOUR** 

Green

Purple

**EAN** 

9325049025106

9325049025090

Green

Purple

Compact Fold

Removable Toy Bar

CODE

BP 6621G

BP 6621P