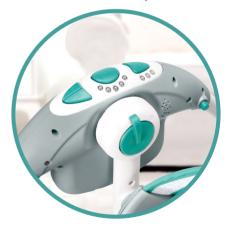

## **FEATURES:**

Multiple fun melodies entertain baby 5 swing speeds and 3 timer settings for selection

Pivoting & removable toy bar

Easily folds up for travel and storage

The swing features 7 soothing melodies and 3 nature sounds to entertain the baby.

Shoulder restraint for baby's security

Two-position recline provides baby comfort

The toy arc, with two toys attached, is sure to keep your little one entertained

Comes with a power supply (requires 4C batteries if power supply isnt used)