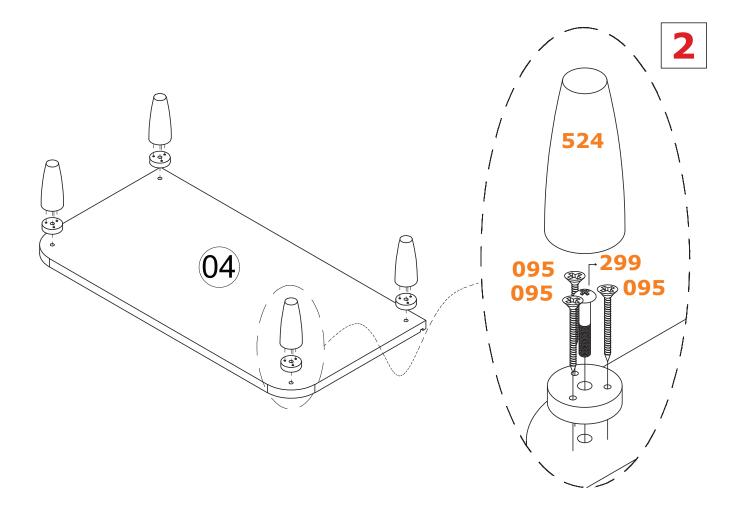

. Urine spills on furniture can cause discolouration.
- 4. Clean furniture by wiping the surface with a soft cloth dampened with water.
- 5. If necessary clean furniture using a mild soap solution and wipe clean with a soft cloth dampened with water and then dry with soft clean cloth.
- 6.Do not use strong household cleaners.
- 7. Always wipe in the direction of the grain in the wood do not wipe in a circular motion.
- 8. Avoid contact with sharp objects, or containers containing hot liquid.
- 9. Avoid contact with 'rubber feet' on items such as radios, computers, telephones etc. Use a felt mat (not plastic) to protect furniture surfaces.
- 10. Do not open more than one drawer at a time.
- 11. When moving furniture do not drag always lift and place in position.

#### **DIMENSIONS**





























must fit the included safety belts according to the assembling instructions; ensuring that the fastenings used are appropriate to the

wall type.



#### **Warranty Against Defects**

ALL LOVE N CARE PRODUCTS ARE GUARANTEED FOR TWELVE MONTHS FROM THE DATE OF PURCHASE.

OUR GOODS COME WITH GUARANTEES THAT CANNOT BE EXCLUDED UNDER THE AUSTRALIAN CONSUMER LAW. YOU ARE ENTITLED TO A REPLACEMENT OR REFUND FOR A MAJOR FAILURE AND FOR COMPENSATION FOR ANY OTHER REASONABLY FORSEEABLE LOSS OR DAMAGE. YOU ARE ALSO ENTITLED TO HAVE THE GOODS REPAIRED OR REPLACED IF THE GOODS FAIL TO BE OF ACCEPTABLE QUALITY AND THE FAILURE DOES NOT AMOUNT TO A MAJOR FAILURE.

THIS COVERS AGAINST FAULTS WHICH DEVELOP THROUGH FAULTY MATERIALS AND WORKMANSHIP. MISUSE, ACCIDENTAL DAMAGES, NORMAL WEA