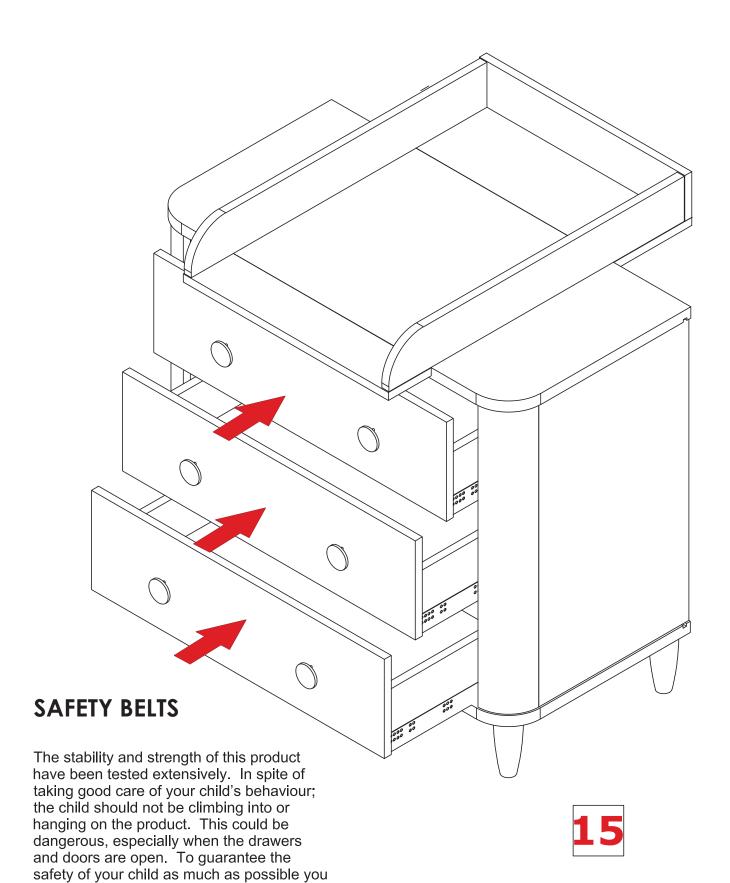

#### INSTRUCTIONS FOR SAFE USE AND MAINTENANCE

- 1. WARNING: NEVER LEAVE YOUR CHILD UNATTENDED.
  THE SAFETY OF YOUR CHILD IS YOUR RESPONSIBILITY.
- 2. Do not allow children to climb on the dresser.
- 3. Never leave your child unattended on the dresser.
- 4. Never use the dresser if it is broken or damaged or there are parts missing.
- 5. Do not place the dresser in or near the vicinity of open fires or other sources of strong heat, such as gas or electric fires.
- 6. Always leave the dresser clean and dry. Wipe away any spillage straight away. The dresser can be cleaned with a clean damp cloth. Do not use aggressive cleaning agents such as bleach or strong detergents.
- 7. Check on a regular basis that all fittings and screws are correctly tightened and are not damaged. Loose screws can pinch parts of the body and clothing resulting in the risk of strangulation.
- 8. Only use a changing pad which perfectly fits between the borders of the changing unit. Never use a changing pad which is too big.
- 9. Maximum weight of the child 15 kg or maximum age to 12 months.
- 10. Use only spare parts approved by Love N Care.