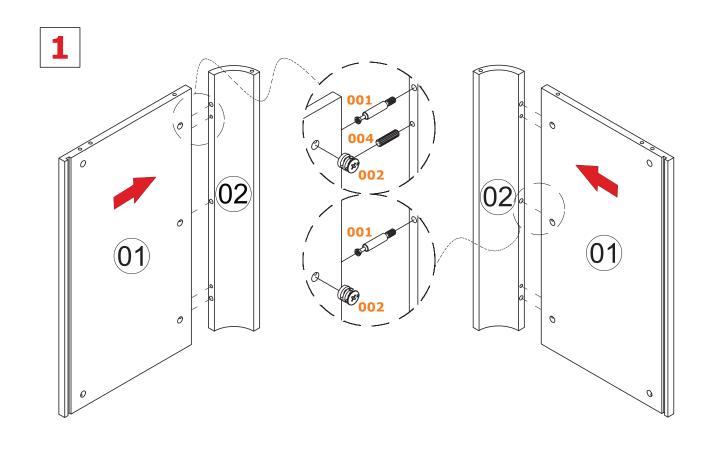

#### HARDWARE ACCESSORIES LIST

Product development dictates that components may occasionally differ from the ones shown in the diagrams of these instructions. The right to change the specifications and design of the furniture without prior notice remains with the manufacturer.

#### **NOOR CHEST PARTS**

| No | Pcs | Dimension (mm) | No | Pcs | Dimension (mm) |
|----|-----|----------------|----|-----|----------------|
| 01 | 2   | 676x386        | 10 | 3   | 696x387        |
| 02 | 2   | 676x78         | 11 | 2   | 889x340        |
| 03 | 2   | 676x234        | 12 | 2   | 761x101        |
| 04 | 1   | 926x470        | 13 | 1   | 528x110        |
| 05 | 1   | 926x470        | 14 | 1   | 528x200        |
| 06 | 3   | 753x221        | 15 | 1   | 528x102        |
| 07 | 3   | 400x120        |    |     |                |
| 08 | 3   | 400x120        |    |     |                |
| 09 | 3   | 686x120        |    |     |                |