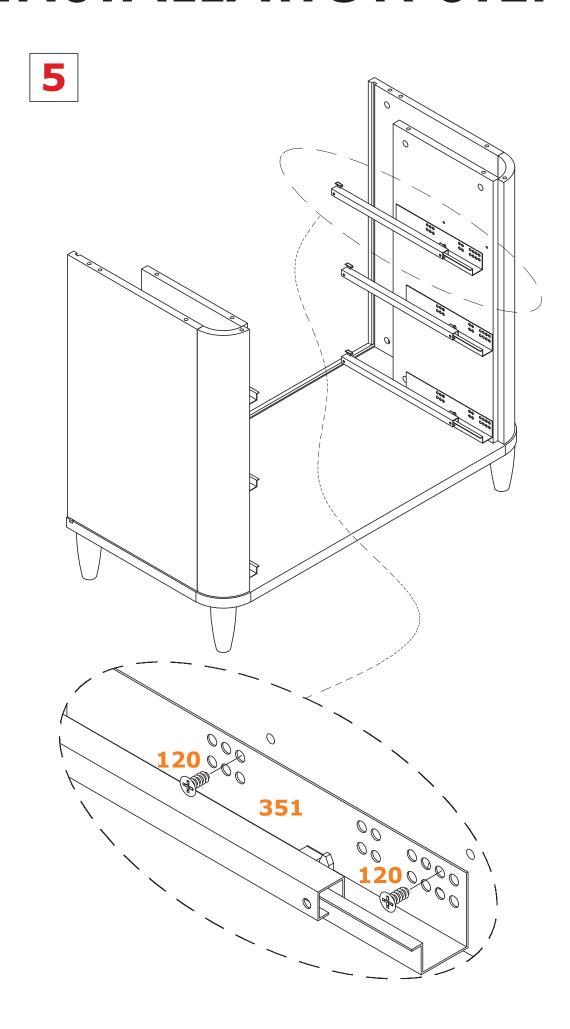

ine spills on furniture can cause discolouration.
- 4. Clean furniture by wiping the surface with a soft cloth dampened with water.
- 5. If necessary clean furniture using a mild soap solution and wipe clean with a soft cloth dampened with water and then dry with soft clean cloth.
- 6.Do not use strong household cleaners.
- 7. Always wipe in the direction of the grain in the wood do not wipe in a circular motion.
- 8. Avoid contact with sharp objects, or containers containing hot liquid.
- 9. Avoid contact with 'rubber feet' on items such as radios, computers, telephones etc. Use a felt mat (not plastic) to protect furniture surfaces.
- 10. Do not open more than one drawer at a time.
- 11. When moving furniture do not drag always lift and place in position.

#### **DIMENSIONS**





























must fit the included safety belts according to the assembling instructions; ensuring that the fastenings used are appropriate to the

wall type.



#### **Warranty Against Defects**

ALL LOVE N CARE PRODUCTS ARE GUARANTEED FOR TWELVE MONTHS FROM THE DATE OF PURCHASE.

OUR GOODS COME WITH GUARANTEES THAT CANNOT BE EXCLUDED UNDER THE AUSTRALIAN CONSUMER LAW. YOU ARE ENTITLED TO A REPLACEMENT OR REFUND FOR A MAJOR FAILURE AND FOR COMPENSATION FOR ANY OTHER REASONABLY FORSEEABLE LOSS OR DAMAGE. YOU ARE ALSO ENTITLED TO HAVE THE GOODS REPAIRED OR REPLACED IF THE GOODS FAIL TO BE OF ACCEPTABLE QUALITY AND THE FAILURE DOES NOT AMOUNT TO A MAJOR FAILURE.

THIS COVERS AGAINST FAULTS WHICH DEVELOP THROUGH FAULTY MATERIALS AND WORKMANSHIP. MISUSE, ACCIDENTAL DAMAGES, NORMAL WEAR AN