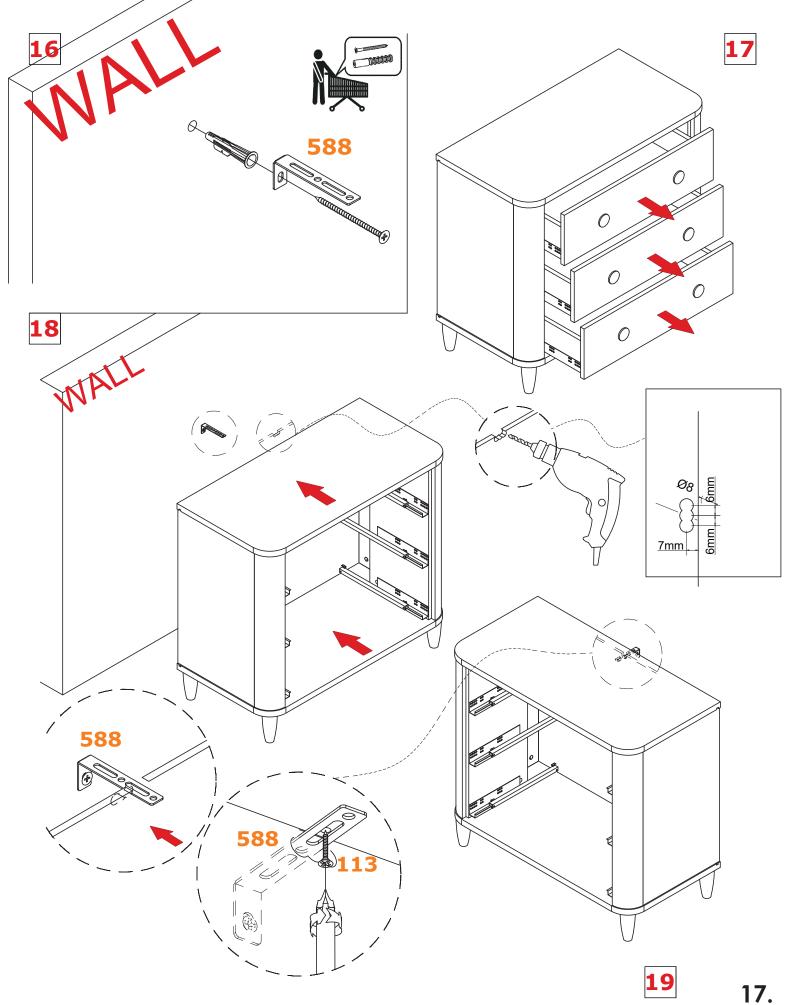

#### **DIMENSIONS**

must fit the included safety belts according to the assembling instructions; ensuring that the fastenings used are appropriate to the

wall type.