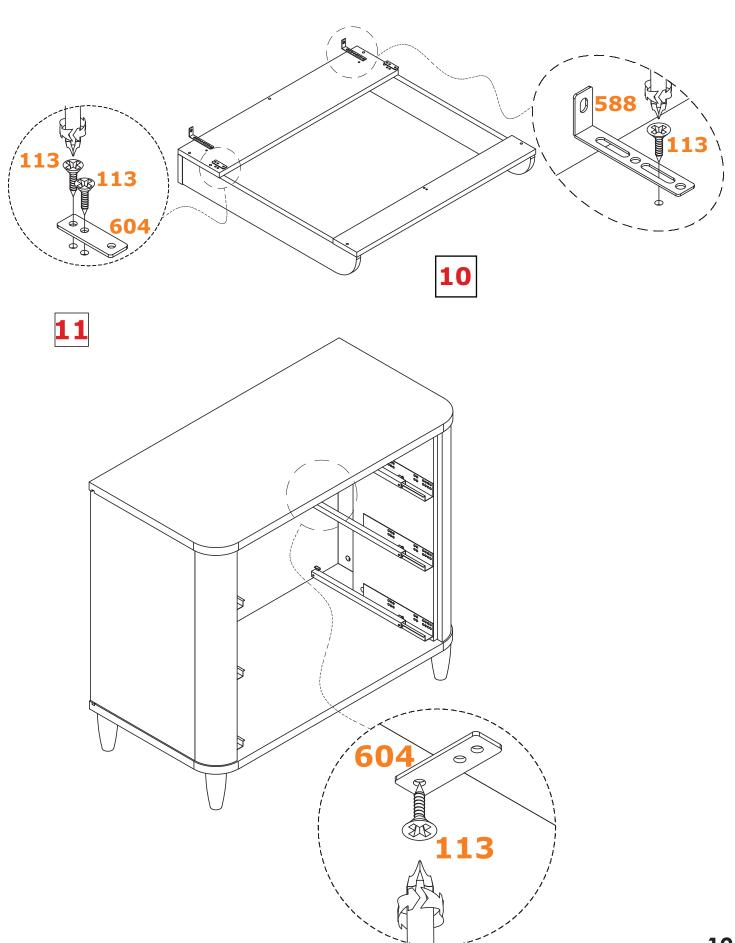

ls on furniture can cause discolouration.
- 4. Clean furniture by wiping the surface with a soft cloth dampened with water.
- 5. If necessary clean furniture using a mild soap solution and wipe clean with a soft cloth dampened with water and then dry with soft clean cloth.
- 6.Do not use strong household cleaners.
- 7. Always wipe in the direction of the grain in the wood do not wipe in a circular motion.
- 8. Avoid contact with sharp objects, or containers containing hot liquid.
- 9. Avoid contact with 'rubber feet' on items such as radios, computers, telephones etc. Use a felt mat (not plastic) to protect furniture surfaces.
- 10. Do not open more than one drawer at a time.
- 11. When moving furniture do not drag always lift and place in position.

#### **DIMENSIONS**





























must fit the included safety belts according to the assembling instructions; ensuring that the fastenings used are appropriate to the

wall type.



#### **Warranty Against Defects**

ALL LOVE N CARE PRODUCTS ARE GUARANTEED FOR TWELVE MONTHS FROM THE DATE OF PURCHASE.

OUR GOODS COME WITH GUARANTEES THAT CANNOT BE EXCLUDED UNDER THE AUSTRALIAN CONSUMER LAW. YOU ARE ENTITLED TO A REPLACEMENT OR REFUND FOR A MAJOR FAILURE AND FOR COMPENSATION FOR ANY OTHER REASONABLY FORSEEABLE LOSS OR DAMAGE. YOU ARE ALSO ENTITLED TO HAVE THE GOODS REPAIRED OR REPLACED IF THE GOODS FAIL TO BE OF ACCEPTABLE QUALITY AND THE FAILURE DOES NOT AMOUNT TO A MAJOR FAILURE.

THIS COVERS AGAINST FAULTS WHICH DEVELOP THROUGH FAULTY MATERIALS AND WORKMANSHIP. MISUSE, ACCIDENTAL DAMAGES, NORMAL WEAR AND TEAR O