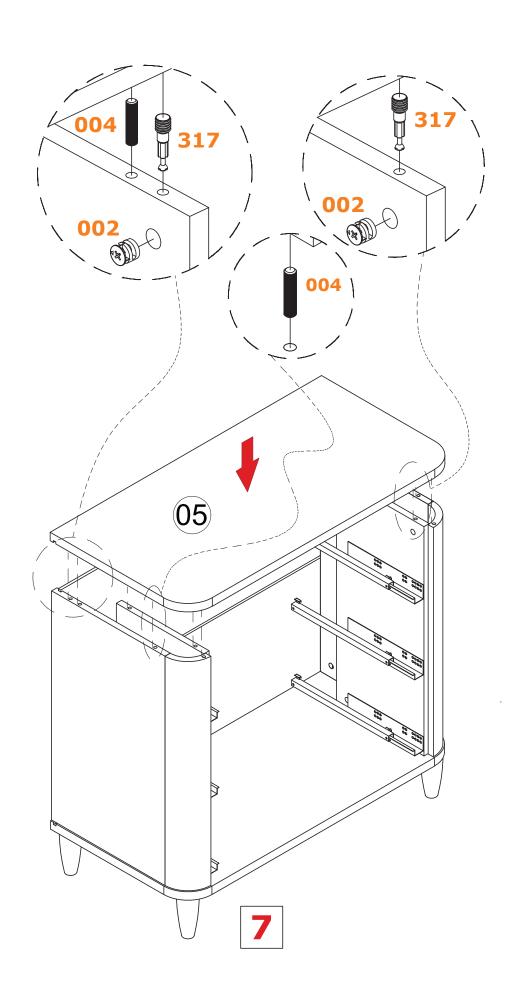

spills on furniture can cause discolouration.
- 4. Clean furniture by wiping the surface with a soft cloth dampened with water.
- 5. If necessary clean furniture using a mild soap solution and wipe clean with a soft cloth dampened with water and then dry with soft clean cloth.
- 6.Do not use strong household cleaners.
- 7. Always wipe in the direction of the grain in the wood do not wipe in a circular motion.
- 8. Avoid contact with sharp objects, or containers containing hot liquid.
- 9. Avoid contact with 'rubber feet' on items such as radios, computers, telephones etc. Use a felt mat (not plastic) to protect furniture surfaces.
- 10. Do not open more than one drawer at a time.
- 11. When moving furniture do not drag always lift and place in position.

#### **DIMENSIONS**





























must fit the included safety belts according to the assembling instructions; ensuring that the fastenings used are appropriate to the

wall type.



#### **Warranty Against Defects**

ALL LOVE N CARE PRODUCTS ARE GUARANTEED FOR TWELVE MONTHS FROM THE DATE OF PURCHASE.

OUR GOODS COME WITH GUARANTEES THAT CANNOT BE EXCLUDED UNDER THE AUSTRALIAN CONSUMER LAW. YOU ARE ENTITLED TO A REPLACEMENT OR REFUND FOR A MAJOR FAILURE AND FOR COMPENSATION FOR ANY OTHER REASONABLY FORSEEABLE LOSS OR DAMAGE. YOU ARE ALSO ENTITLED TO HAVE THE GOODS REPAIRED OR REPLACED IF THE GOODS FAIL TO BE OF ACCEPTABLE QUALITY AND THE FAILURE DOES NOT AMOUNT TO A MAJOR FAILURE.

THIS COVERS AGAINST FAULTS WHICH DEVELOP THROUGH FAULTY MATERIALS AND WORKMANSHIP. MISUSE, ACCIDENTAL DAMAGES, NORMAL WEAR AND TE