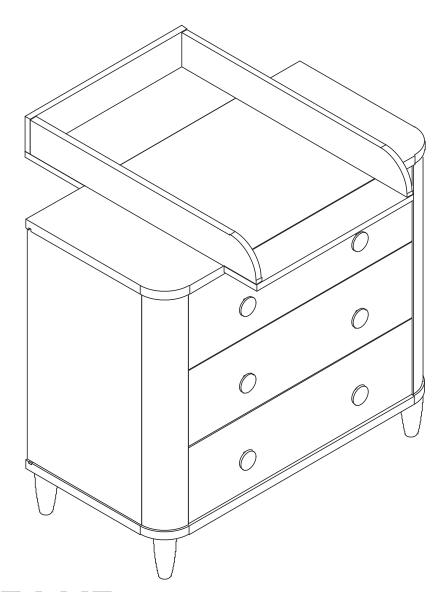

#### **NOOR CHEST PARTS**

| No | Pcs | Dimension (mm) | No | Pcs | Dimension (mm) |
|----|-----|----------------|----|-----|----------------|
| 01 | 2   | 676x386        | 10 | 3   | 696x387        |
| 02 | 2   | 676x78         | 11 | 2   | 889x340        |
| 03 | 2   | 676x234        | 12 | 2   | 761x101        |
| 04 | 1   | 926x470        | 13 | 1   | 528x110        |
| 05 | 1   | 926x470        | 14 | 1   | 528x200        |
| 06 | 3   | 753x221        | 15 | 1   | 528x102        |
| 07 | 3   | 400x120        |    |     |                |
| 08 | 3   | 400x120        |    |     |                |
| 09 | 3   | 686x120        |    |     |                |

#### **DIMENSIONS**

must fit the included safety belts according to the assembling instructions; ensuring that the fastenings used are appropriate to the

wall type.