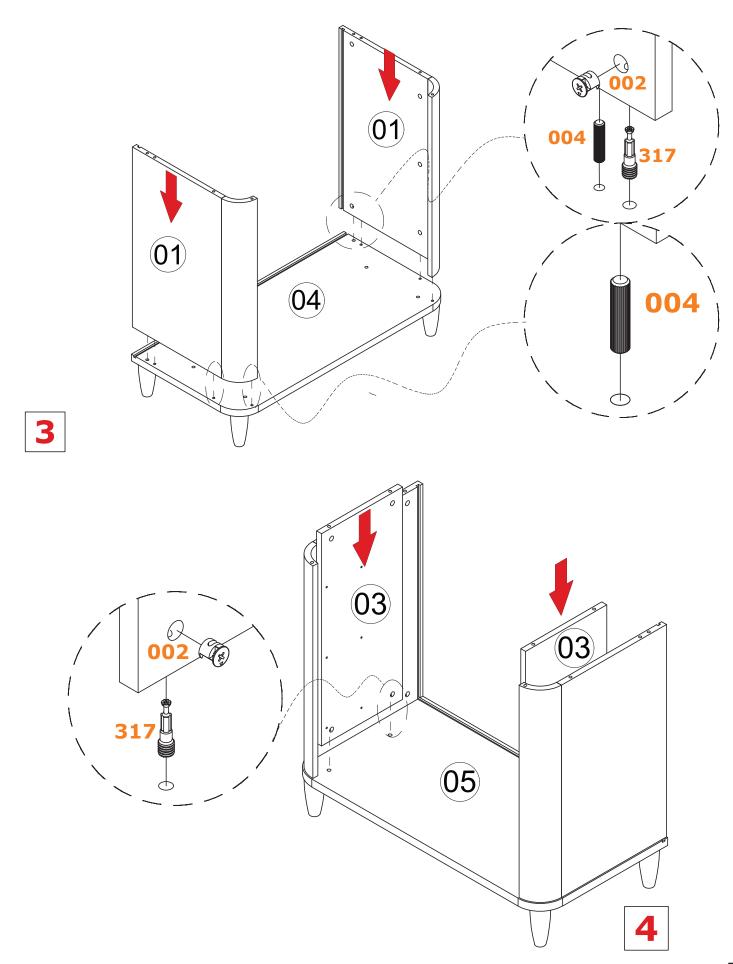

Urine spills on furniture can cause discolouration.
- 4. Clean furniture by wiping the surface with a soft cloth dampened with water.
- 5. If necessary clean furniture using a mild soap solution and wipe clean with a soft cloth dampened with water and then dry with soft clean cloth.
- 6.Do not use strong household cleaners.
- 7. Always wipe in the direction of the grain in the wood do not wipe in a circular motion.
- 8. Avoid contact with sharp objects, or containers containing hot liquid.
- 9. Avoid contact with 'rubber feet' on items such as radios, computers, telephones etc. Use a felt mat (not plastic) to protect furniture surfaces.
- 10. Do not open more than one drawer at a time.
- 11. When moving furniture do not drag always lift and place in position.

#### **DIMENSIONS**





























must fit the included safety belts according to the assembling instructions; ensuring that the fastenings used are appropriate to the

wall type.



#### **Warranty Against Defects**

ALL LOVE N CARE PRODUCTS ARE GUARANTEED FOR TWELVE MONTHS FROM THE DATE OF PURCHASE.

OUR GOODS COME WITH GUARANTEES THAT CANNOT BE EXCLUDED UNDER THE AUSTRALIAN CONSUMER LAW. YOU ARE ENTITLED TO A REPLACEMENT OR REFUND FOR A MAJOR FAILURE AND FOR COMPENSATION FOR ANY OTHER REASONABLY FORSEEABLE LOSS OR DAMAGE. YOU ARE ALSO ENTITLED TO HAVE THE GOODS REPAIRED OR REPLACED IF THE GOODS FAIL TO BE OF ACCEPTABLE QUALITY AND THE FAILURE DOES NOT AMOUNT TO A MAJOR FAILURE.

THIS COVERS AGAINST FAULTS WHICH DEVELOP THROUGH FAULTY MATERIALS AND WORKMANSHIP. MISUSE, ACCIDENTAL DAMAGES, NORMAL WEAR