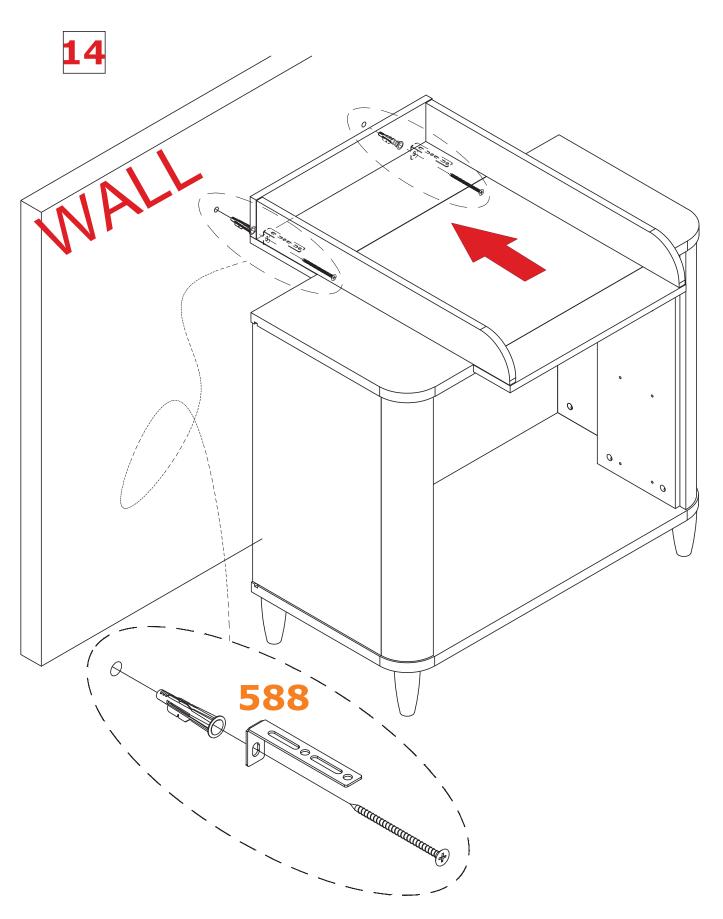

#### **DIMENSIONS**

must fit the included safety belts according to the assembling instructions; ensuring that the fastenings used are appropriate to the

wall type.