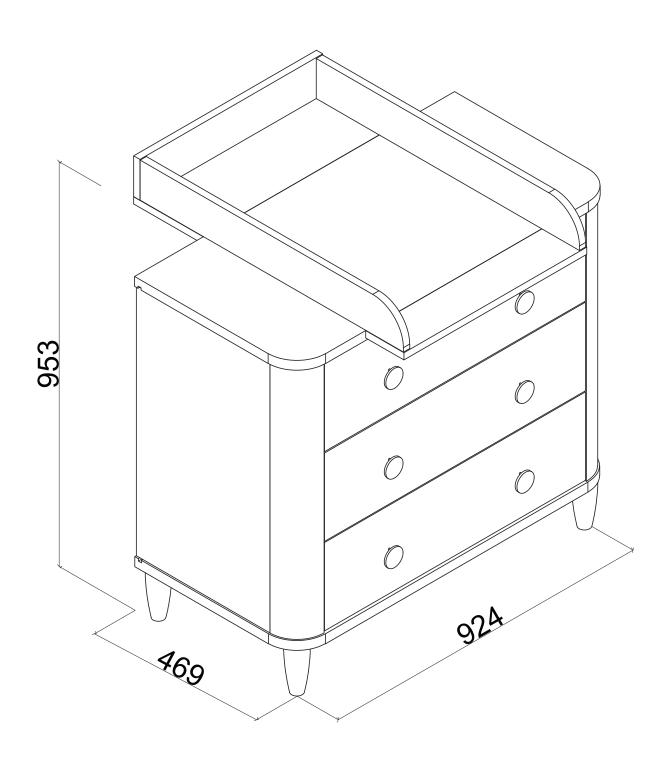

#### **DIMENSIONS**

must fit the included safety belts according to the assembling instructions; ensuring that the fastenings used are appropriate to the

wall type.