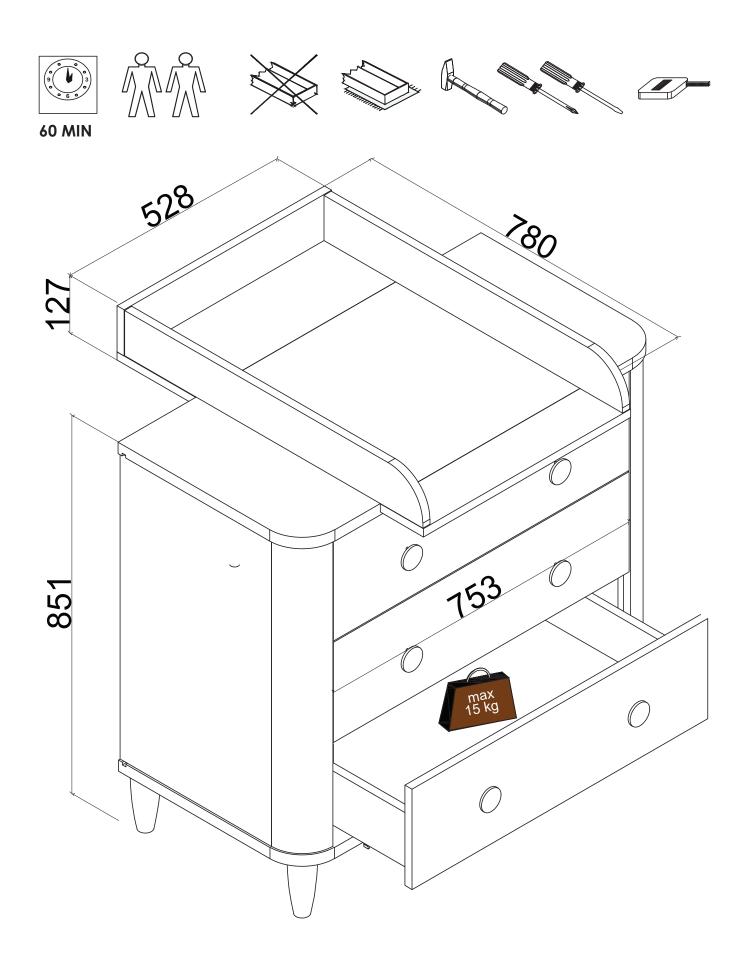

#### **DIMENSIONS**

must fit the included safety belts according to the assembling instructions; ensuring that the fastenings used are appropriate to the

wall type.

#### INSTRUCTIONS FOR SAFE USE AND MAINTENANCE

- 1. WARNING: NEVER LEAVE YOUR CHILD UNATTENDED.
  THE SAFETY OF YOUR CHILD IS YOUR RESPONSIBILITY.
- 2. Do not allow children to climb on the dresser.
- 3. Never leave your child unattended on the dresser.
- 4. Never use the dresser if it is broken or damaged or there are parts missing.
- 5. Do not place the dresser in or near the vicinity of open fires or other sources of strong heat, such as gas or electric fires.
- 6. Always leave the dresser clean and dry. Wipe away any spillage straight away. The dresser can be cleaned with a clean damp cloth. Do not use aggressive cleaning agents such as bleach or strong detergents.
- 7. Check on a regular basis that all fittings and screws are correctly tightened and are not damaged. Loose screws can pinch parts of the body and clothing resulting in the risk of strangulation.
- 8. Only use a changing pad which perfectly fits between the borders of the changing unit. Never use a changing pad which is too big.
- 9. Maximum weight of the child 15 kg or maximum age to 12 months.
- 10. Use only spare parts approved by Love N Care.