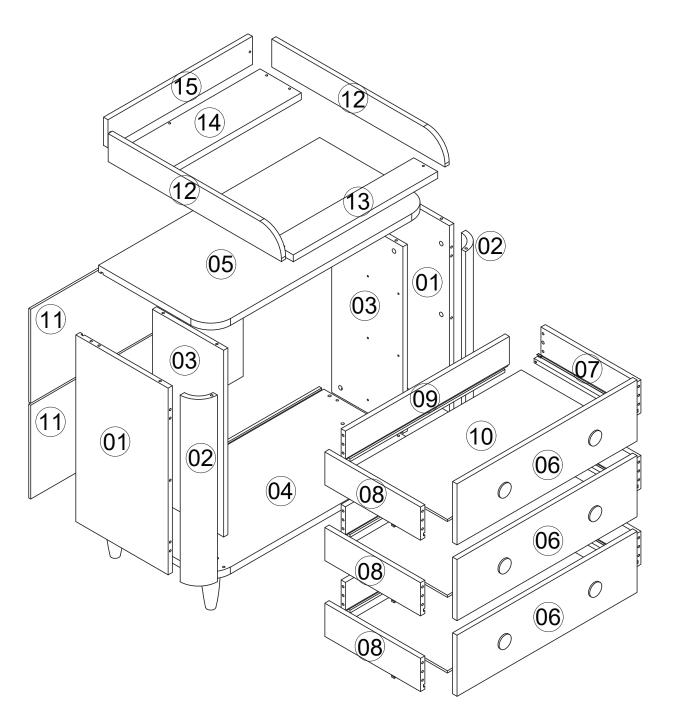

#### HARDWARE ACCESSORIES LIST

Product development dictates that components may occasionally differ from the ones shown in the diagrams of these instructions. The right to change the specifications and design of the furniture without prior notice remains with the manufacturer.

#### **NOOR CHEST PARTS**

| No | Pcs | Dimension (mm) | No | Pcs | Dimension (mm) |
|----|-----|----------------|----|-----|----------------|
| 01 | 2   | 676x386        | 10 | 3   | 696x387        |
| 02 | 2   | 676x78         | 11 | 2   | 889x340        |
| 03 | 2   | 676x234        | 12 | 2   | 761x101        |
| 04 | 1   | 926x470        | 13 | 1   | 528x110        |
| 05 | 1   | 926x470        | 14 | 1   | 528x200        |
| 06 | 3   | 753x221        | 15 | 1   | 528x102        |
| 07 | 3   | 400x120        |    |     |                |
| 08 | 3   | 400x120        |    |     |                |
| 09 | 3   | 686x120        |    |     |                |