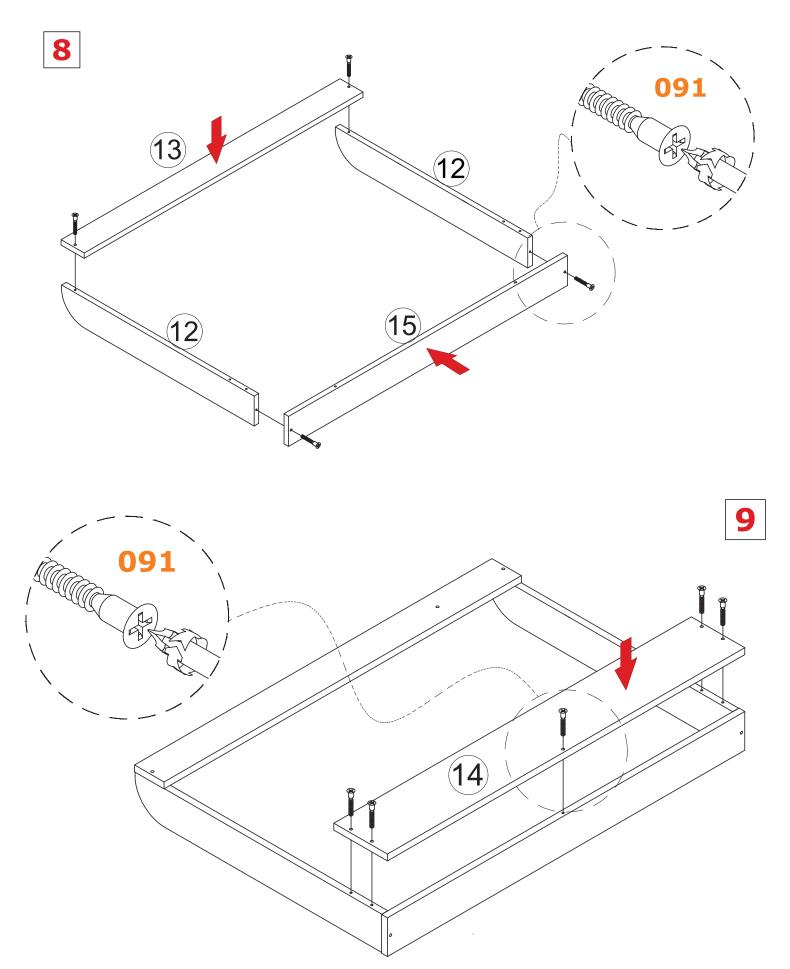

ills on furniture can cause discolouration.
- 4. Clean furniture by wiping the surface with a soft cloth dampened with water.
- 5. If necessary clean furniture using a mild soap solution and wipe clean with a soft cloth dampened with water and then dry with soft clean cloth.
- 6.Do not use strong household cleaners.
- 7. Always wipe in the direction of the grain in the wood do not wipe in a circular motion.
- 8. Avoid contact with sharp objects, or containers containing hot liquid.
- 9. Avoid contact with 'rubber feet' on items such as radios, computers, telephones etc. Use a felt mat (not plastic) to protect furniture surfaces.
- 10. Do not open more than one drawer at a time.
- 11. When moving furniture do not drag always lift and place in position.

#### **DIMENSIONS**





























must fit the included safety belts according to the assembling instructions; ensuring that the fastenings used are appropriate to the

wall type.



#### **Warranty Against Defects**

ALL LOVE N CARE PRODUCTS ARE GUARANTEED FOR TWELVE MONTHS FROM THE DATE OF PURCHASE.

OUR GOODS COME WITH GUARANTEES THAT CANNOT BE EXCLUDED UNDER THE AUSTRALIAN CONSUMER LAW. YOU ARE ENTITLED TO A REPLACEMENT OR REFUND FOR A MAJOR FAILURE AND FOR COMPENSATION FOR ANY OTHER REASONABLY FORSEEABLE LOSS OR DAMAGE. YOU ARE ALSO ENTITLED TO HAVE THE GOODS REPAIRED OR REPLACED IF THE GOODS FAIL TO BE OF ACCEPTABLE QUALITY AND THE FAILURE DOES NOT AMOUNT TO A MAJOR FAILURE.

THIS COVERS AGAINST FAULTS WHICH DEVELOP THROUGH FAULTY MATERIALS AND WORKMANSHIP. MISUSE, ACCIDENTAL DAMAGES, NORMAL WEAR AND TEAR