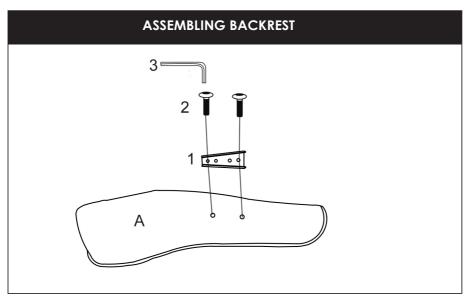

p stool
- Do not leave children unattended on or beside the glider and foot stool.

**MAX WEIGHT: 105KG** 

### **CARE AND MAINTENACE**

### Cleaning

To ensure the long-lasting use of your rocker chair, wipe down with a damp cloth and use a mild soap solution if necessary. Do not use abrasive cleaners. Always store product in a clean dry place.

#### Maintenance

Always check parts regularly for tightness of screws, nuts and other fasteners – tighten or replace if required. To maintain the safety of your rocker chair, seek prompt repairs for bent, torn, worn or broken parts. Use only those parts and accessories approved by Love N Care. If any parts are broken or lost please discontinue using and contact Love N Care for replacement parts or repairs on 1300 732 599

## Parts



# Assembly





## How to Use





## **Warranty Against Defects**

All Love N Care products are guaranteed for twelve months from the date of purchase. Our goods come with guarantees that cannot be excluded under the Australian Consumer Law.

You are entitled to a replacement or refund for a major failure and for compensation for any other reasonably foreseeable loss or damage. You are also entitled to have the goods repaired or replaced if the goods fail to be of acceptable quality and the failure does not amount to a major failure. This covers against faults which develop through faulty materials and workmanship.

Misuse, accidental damages, normal wear and tear or neglect are not covered. If a fault becomes apparent, please return the item to the store of purchase with your receipt. You must infor