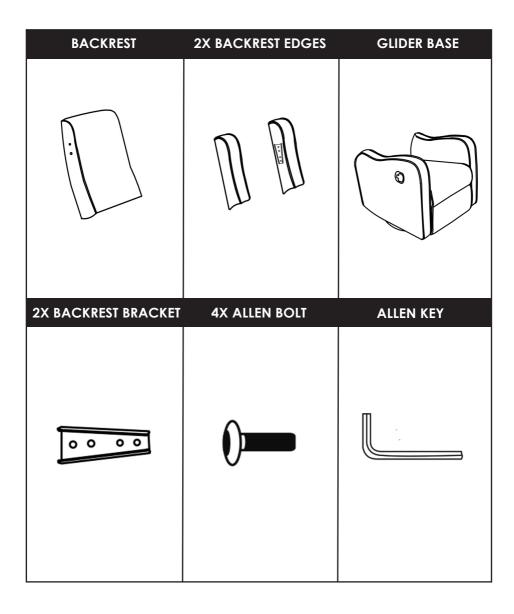

chair as a step stool
- Do not leave children unattended on or beside the glider and foot stool.

**MAX WEIGHT: 105KG** 

### **CARE AND MAINTENACE**

### Cleaning

To ensure the long-lasting use of your rocker chair, wipe down with a damp cloth and use a mild soap solution if necessary. Do not use abrasive cleaners. Always store product in a clean dry place.

#### Maintenance

Always check parts regularly for tightness of screws, nuts and other fasteners – tighten or replace if required. To maintain the safety of your rocker chair, seek prompt repairs for bent, torn, worn or broken parts. Use only those parts and accessories approved by Love N Care. If any parts are broken or lost please discontinue using and contact Love N Care for replacement parts or repairs on 1300 732 599

## Parts



# Assembly





## How to Use





## **Warranty Against Defects**

All Love N Care products are guaranteed for twelve months from the date of purchase. Our goods come with guarantees that cannot be excluded under the Australian Consumer Law.

You are entitled to a replacement or refund for a major failure and for compensation for any other reasonably foreseeable loss or damage. You are also entitled to have the goods repaired or replaced if the goods fail to be of acceptable quality and the failure does not amount to a major failure. This covers against faults which develop through faulty materials and workmanship.

Misuse, accidental damages, normal wear and tear or neglect are not covered. If a fault becomes apparent, please return the item to the store of purchase with your receipt.