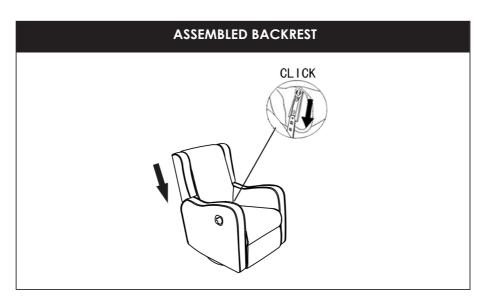

ave children unattended on or beside the glider and foot stool.

**MAX WEIGHT: 105KG** 

### **CARE AND MAINTENACE**

### Cleaning

To ensure the long-lasting use of your rocker chair, wipe down with a damp cloth and use a mild soap solution if necessary. Do not use abrasive cleaners. Always store product in a clean dry place.

#### Maintenance

Always check parts regularly for tightness of screws, nuts and other fasteners – tighten or replace if required. To maintain the safety of your rocker chair, seek prompt repairs for bent, torn, worn or broken parts. Use only those parts and accessories approved by Love N Care. If any parts are broken or lost please discontinue using and contact Love N Care for replacement parts or repairs on 1300 732 599

## Parts



# Assembly





## How to Use





## **Warranty Against Defects**

All Love N Care products are guaranteed for twelve months from the date of purchase. Our goods come with guarantees that cannot be excluded under the Australian Consumer Law.

You are entitled to a replacement or refund for a major failure and for compensation for any other reasonably foreseeable loss or damage. You are also entitled to have the goods repaired or replaced if the goods fail to be of acceptable quality and the failure does not amount to a major failure. This covers against faults which develop through faulty materials and workmanship.

Misuse, accidental damages, normal wear and tear or neglect are not covered. If a fault becomes apparent, please return the item to the store of purchase with your receipt. You must inform the storewhat the