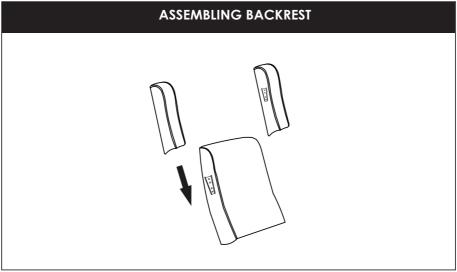

stool
- Do not leave children unattended on or beside the glider and foot stool.

**MAX WEIGHT: 105KG** 

### **CARE AND MAINTENACE**

### Cleaning

To ensure the long-lasting use of your rocker chair, wipe down with a damp cloth and use a mild soap solution if necessary. Do not use abrasive cleaners. Always store product in a clean dry place.

#### Maintenance

Always check parts regularly for tightness of screws, nuts and other fasteners – tighten or replace if required. To maintain the safety of your rocker chair, seek prompt repairs for bent, torn, worn or broken parts. Use only those parts and accessories approved by Love N Care. If any parts are broken or lost please discontinue using and contact Love N Care for replacement parts or repairs on 1300 732 599

## Parts



# Assembly





## How to Use





## **Warranty Against Defects**

All Love N Care products are guaranteed for twelve months from the date of purchase. Our goods come with guarantees that cannot be excluded under the Australian Consumer Law.

You are entitled to a replacement or refund for a major failure and for compensation for any other reasonably foreseeable loss or damage. You are also entitled to have the goods repaired or replaced if the goods fail to be of acceptable quality and the failure does not amount to a major failure. This covers against faults which develop through faulty materials and workmanship.

Misuse, accidental damages, normal wear and tear or neglect are not covered. If a fault becomes apparent, please return the item to the store of purchase with your receipt. You must inform