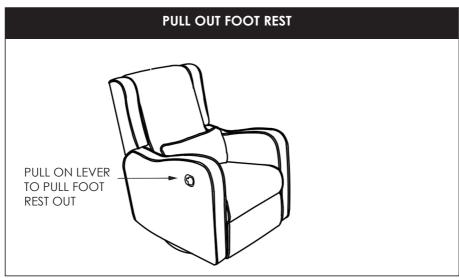

e children unattended on or beside the glider and foot stool.

**MAX WEIGHT: 105KG** 

### **CARE AND MAINTENACE**

### Cleaning

To ensure the long-lasting use of your rocker chair, wipe down with a damp cloth and use a mild soap solution if necessary. Do not use abrasive cleaners. Always store product in a clean dry place.

#### Maintenance

Always check parts regularly for tightness of screws, nuts and other fasteners – tighten or replace if required. To maintain the safety of your rocker chair, seek prompt repairs for bent, torn, worn or broken parts. Use only those parts and accessories approved by Love N Care. If any parts are broken or lost please discontinue using and contact Love N Care for replacement parts or repairs on 1300 732 599

## Parts



# Assembly





## How to Use





## **Warranty Against Defects**

All Love N Care products are guaranteed for twelve months from the date of purchase. Our goods come with guarantees that cannot be excluded under the Australian Consumer Law.

You are entitled to a replacement or refund for a major failure and for compensation for any other reasonably foreseeable loss or damage. You are also entitled to have the goods repaired or replaced if the goods fail to be of acceptable quality and the failure does not amount to a major failure. This covers against faults which develop through faulty materials and workmanship.

Misuse, accidental damages, normal wear and tear or neglect are not covered. If a fault becomes apparent, please return the item to the store of purchase with your receipt. You must inform the storewhat the d