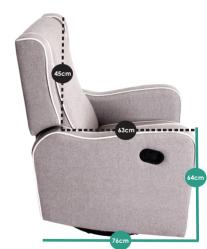

## **DIMENSIONS & WEIGHT:**

Recliner Chair H102cm x D76cm x W71cm

Carton H82cm x D65cm x W73cm

Weight 38.30kg

Suitability Maximum 105kg

Parental Use Only

for the safety comfort of your child

http://www.facebook.com/lovencare1