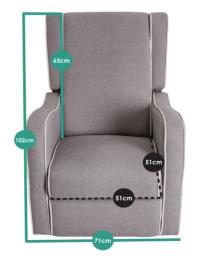

## **DIMENSIONS & WEIGHT:**

Recliner Chair H102cm x D76cm x W71cm

Carton H82cm x D65cm x W73cm

Weight 38.30kg

Suitability Maximum 105kg

Parental Use Only

for the safety comfort of your child

http://www.facebook.com/lovencare1