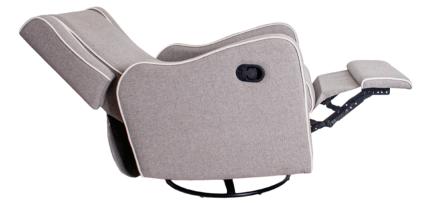

Smooth reclining function with a pop-up leg rest. Recliner mechanism is designed to be virtually silent and can be easily used while holding your baby

You can keep the seat upright and just prop up your legs or fully recline for maximum relaxation.