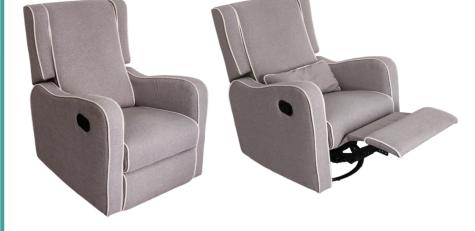

## **FEATURES:**

Comes with a pillow.

With a swivel base and full recline feature, the Athena will certainly get you through those long nights with your new baby.

Comfortable soft fabrics make it the perfect addition to any nursery

Smooth reclining function with a pop-up leg rest. Recliner mechanism is designed to be virtually silent and can be easily used while holding your baby

You can keep the seat upright and just prop up your legs or fully recline for maximum relaxation.