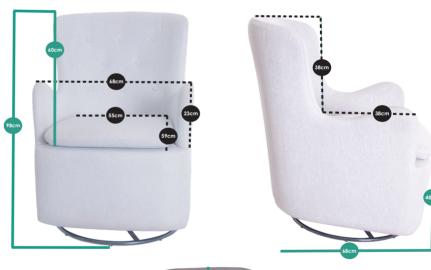

## **DIMENSIONS & WEIGHT:**

Glider Chair H98cm x D68cm x W68cm

Ottoman H40cm x D58cm x W58cm

Weight 30.50kg

Suitability Maximum 105kg

Carton 100cmx71cmx85cm

for the safety comfort of your child

http://www.facebook.com/lovencare1