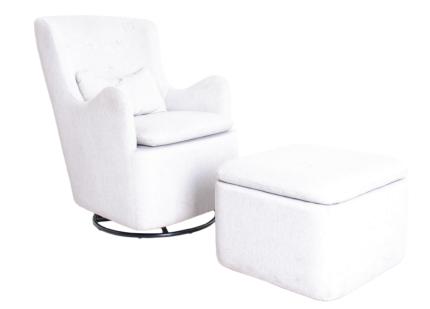

## **FEATURES:**

No Assembly required

The Glider armchair's silky smooth gliding motion, comfortable high back and arms, and lovely button-back tufting make it ideal for daydreaming, sleeping, and lulling little children to sleep soundly.

Solid timber frame

360 degree swivel action

comfortable padding

Ottoman glides has large storage space

Comes with a comfortable pillow.