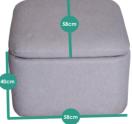

## **DIMENSIONS & WEIGHT:**

Glider Chair H98cm x D68cm x W68cm

Ottoman H40cm x D58cm x W58cm

Weight 30.50kg

Suitability Maximum 105kg

Carton 100cmx71cmx85cm

for the safety comfort of your child

http://www.facebook.com/lovencare1