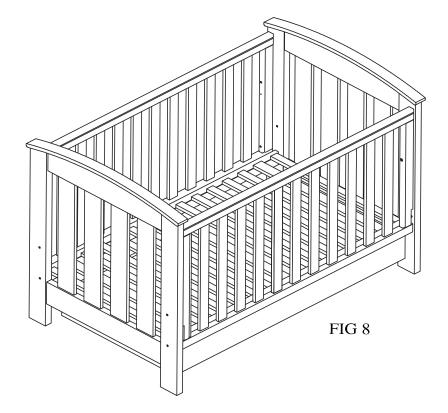

PREVENT FALLS, THE MAXIMUM MATTRESS THICKNESS SHOULD NOT EXCEED 130mm.

## PARTS LIST



| PART# | SPECIFICATION        | DRAWING   | QTY |
|-------|----------------------|-----------|-----|
| 1     | M6xL60mm             |           | 4   |
| 2     | M6x45mm              |           | 4   |
| 3     | Φ16*28 <b>mm</b>     | Ð         | 4   |
| 4     | Φ15.8*51.5 <b>mm</b> | O         | 2   |
| 5     | M4*20 <b>mm</b>      | 67        | 4   |
| 6     | M4*20 <b>mm</b>      | ø         | 4   |
| 7     | Ф <b>8*4*30mm</b>    | <b>()</b> | 4   |
| 8     | M6*40 <b>mm</b>      |           | 8   |
| 9     | Φ14.5*11.5 <b>mm</b> | (HEO)     | 8   |
| 10    | M4                   |           | 2   |



#### Attach the ends to the base















Slide the drawer on the rails under the base





## ASSEMBLY

#### **CONVERTING COT TO LOUNGE (SOFA)**

Remove the dropside from the cot leaving the fixed side attached. Add the mattress and you can now use it as a Lounge(sofa)



# love Care

### **CARE AND MAINTENANCE**

ALL LOVE N CARE PRODUCTS HAVE ONE YEAR WARRANTY FROM THE DATE OF PURCHASE.

IT IS RECOMMENDED TO REGULARLY INSPECT AND MAINTAIN MOVEMENT OF LOCKING DEVICES AND SECURITY OF ESSENTIAL COMPONENTS. REGULARLY CHECK ALL PARTS FOR WEAR AND TEAR.

YOUR FURNITURE MAY BE CLEANED BY WIPING WITH A DAMP CLOTH AND DRYING WITH A SOFT CLEAN CLOTH. DO NOT USE ABRASIVES, BLEACH, ALCOHOL OR AMMONIA-BASED HOUSEHOLD POLISHES. TAKE CARE WHEN HANDLING OR MOVING THE FURNITURE. CARELESS HANDLING MAY CAUSE DAMAGE.

CHECK THE COT SCREWS AND LOCKS TO MAKE SURE THEY ARE ALL KEPT IN GOOD WORKING