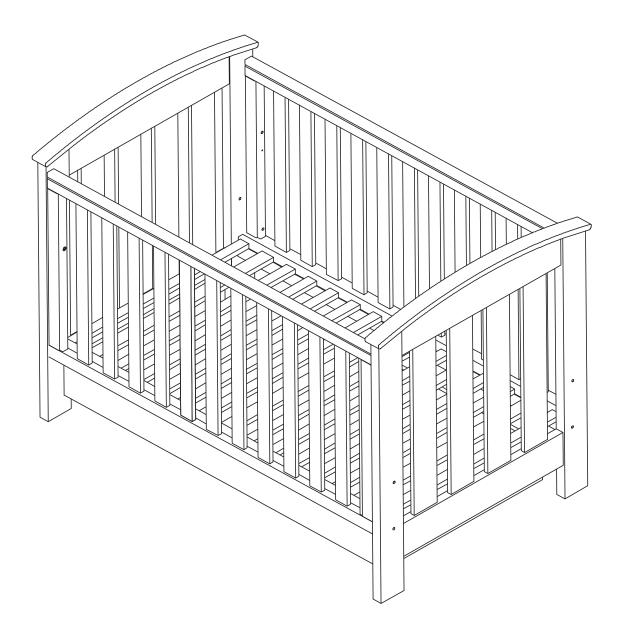

### CLASSIC COT HK 200

PLEASE KEEP THESE INSTRUCTIONS FOR FUTURE REFERENCE

### 

This cot has been designed for a child up to 25kg

Do not leave your child unattended when the dropside is in the lower position

RECOMMENDED MATTRESS SIZE: This cot has been manufactured for use with a mattress which measure 760mm wide by 1310mm long and 130mm in thickness.

The width and length are specific because it is important that the gaps between the mattress and the sides and ends of the cot will not exceed 40mm. This is to minimize the risk of a childs limb becoming caught in the gap. The thickness of the mattress has been specified to ensure that the depth of the cot is greater than 500mm with the mattress base in the lower position to minimise the risk of a child climbing or falling out of the cot.

### WARNING TO PREVENT FALLS, THE MATTRESS BASE OF THIS COR SHOULD BE ADJUSTED TO THE LOWEST POSITION BEFORE THE CHILD CAN SIT UP.

The manufacturers assembly instructions must be followed in detail to ensure all the safety features of the cot are not compromised.