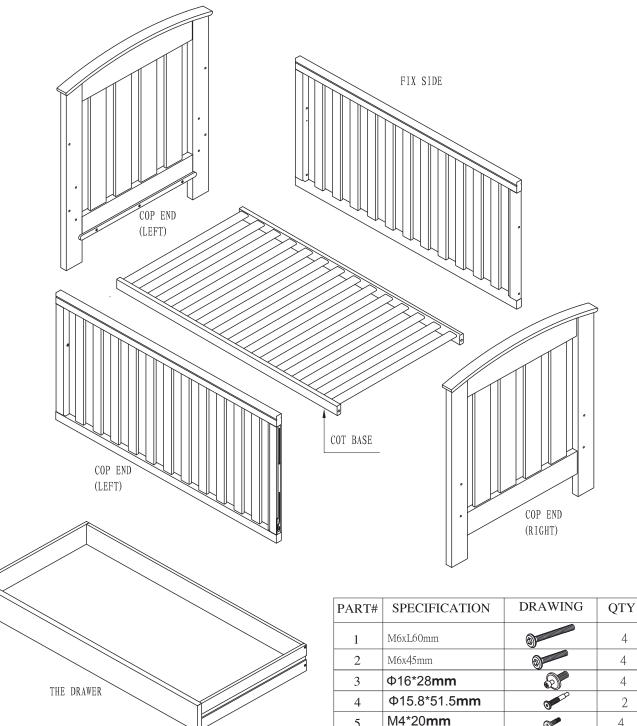

## PARTS LIST

| PART# | SPECIFICATION        | DRAWING   | QTY |
|-------|----------------------|-----------|-----|
| 1     | M6xL60mm             |           | 4   |
| 2     | M6x45mm              |           | 4   |
| 3     | Φ16*28 <b>mm</b>     | Ð         | 4   |
| 4     | Φ15.8*51.5 <b>mm</b> | O         | 2   |
| 5     | M4*20 <b>mm</b>      | 67        | 4   |
| 6     | M4*20 <b>mm</b>      | ø         | 4   |
| 7     | Ф <b>8*4*30mm</b>    | <b>()</b> | 4   |
| 8     | M6*40 <b>mm</b>      |           | 8   |
| 9     | Φ14.5*11.5 <b>mm</b> | (HEO)     | 8   |
| 10    | M4                   |           | 2   |

## ASSEMBLY