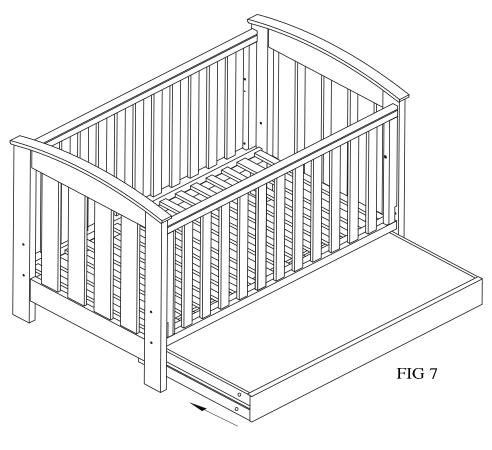

O PREVENT FALLS, THE MAXIMUM MATTRESS THICKNESS SHOULD NOT EXCEED 130mm.

## PARTS LIST



| PART# | SPECIFICATION        | DRAWING   | QTY |
|-------|----------------------|-----------|-----|
| 1     | M6xL60mm             |           | 4   |
| 2     | M6x45mm              |           | 4   |
| 3     | Φ16*28 <b>mm</b>     | Ð         | 4   |
| 4     | Φ15.8*51.5 <b>mm</b> | O         | 2   |
| 5     | M4*20 <b>mm</b>      | 67        | 4   |
| 6     | M4*20 <b>mm</b>      | ø         | 4   |
| 7     | Ф <b>8*4*30mm</b>    | <b>()</b> | 4   |
| 8     | M6*40 <b>mm</b>      |           | 8   |
| 9     | Φ14.5*11.5 <b>mm</b> | (HEO)     | 8   |
| 10    | M4                   |           | 2   |



#### Attach the ends to the base















Slide the drawer on the rails under the base





## ASSEMBLY

#### **CONVERTING COT TO LOUNGE (SOFA)**

Remove the dropside from the cot leaving the fixed side attached. Add the mattress and you can now use it as a Lounge(sofa)



# love Care

### **CARE AND MAINTENANCE**

ALL LOVE N CARE PRODUCTS HAVE ONE YEAR WARRANTY FROM THE DATE OF PURCHASE.

IT IS RECOMMENDED TO REGULARLY INSPECT AND MAINTAIN MOVEMENT OF LOCKING DEVICES AND SECURITY OF ESSENTIAL COMPONENTS. REGULARLY CHECK ALL PARTS FOR WEAR AND TEAR.

YOUR FURNITURE MAY BE CLEANED BY WIPING WITH A DAMP CLOTH AND DRYING WITH A SOFT CLEAN CLOTH. DO NOT USE ABRASIVES, BLEACH, ALCOHOL OR AMMONIA-BASED HOUSEHOLD POLISHES. TAKE CARE WHEN HANDLING OR MOVING THE FURNITURE. CARELESS HANDLING MAY CAUSE DAMAGE.

CHECK THE COT SCREWS AND LOCKS TO MAKE SURE THEY ARE ALL KEPT IN GOOD WORKIN