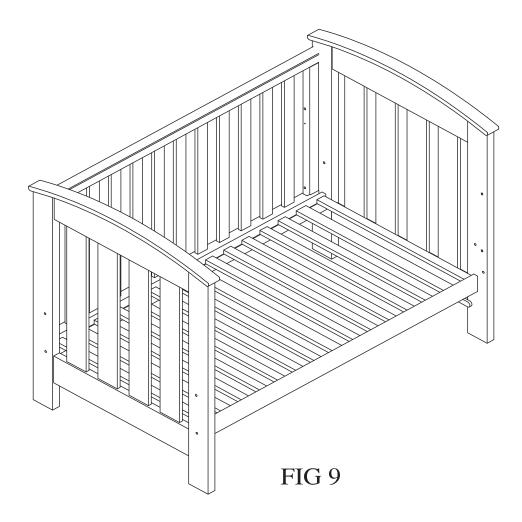

#### **CONVERTING COT TO LOUNGE (SOFA)**

Remove the dropside from the cot leaving the fixed side attached. Add the mattress and you can now use it as a Lounge(sofa)