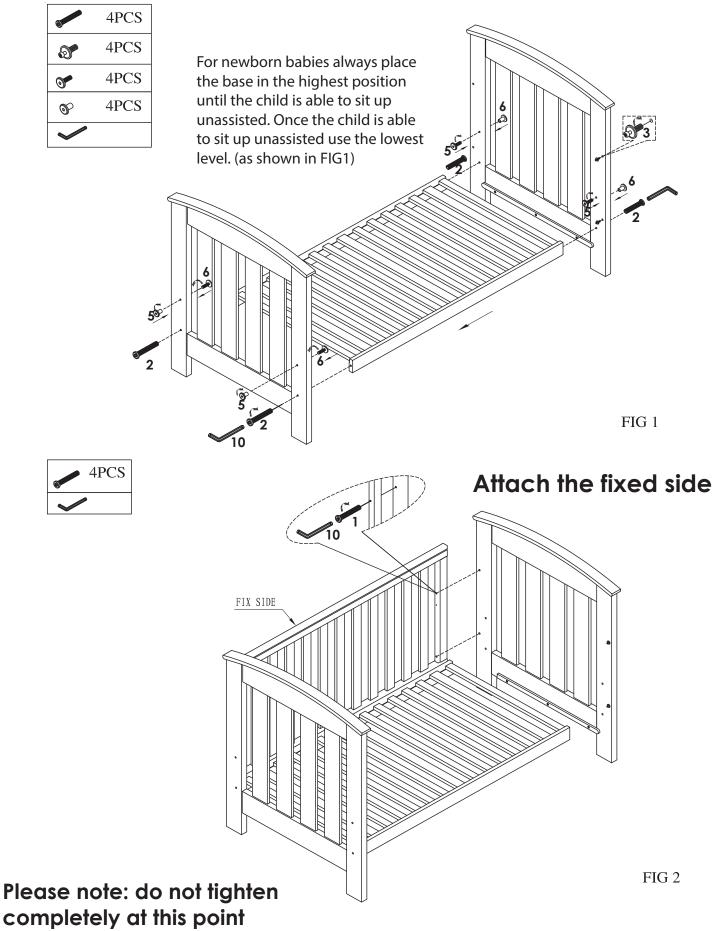

### WARNING TO PREVENT FALLS, THE MATTRESS BASE OF THIS COR SHOULD BE ADJUSTED TO THE LOWEST POSITION BEFORE THE CHILD CAN SIT UP.

The manufacturers assembly instructions must be followed in detail to ensure all the safety features of the cot are not compromised.

#### Attach the ends to the base

Slide the drawer on the rails under the base

## ASSEMBLY