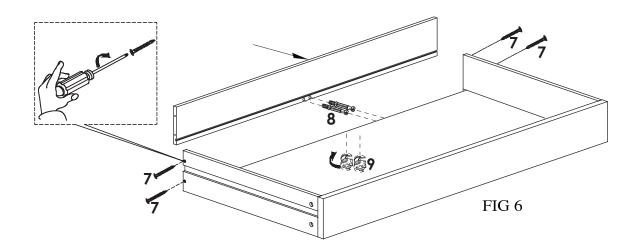

of reach from any position in the cot.

WARNING: TO PREVENT FALLS, THE MAXIMUM MATTRESS THICKNESS SHOULD NOT EXCEED 130mm.

## PARTS LIST



| PART# | SPECIFICATION        | DRAWING   | QTY |
|-------|----------------------|-----------|-----|
| 1     | M6xL60mm             |           | 4   |
| 2     | M6x45mm              |           | 4   |
| 3     | Φ16*28 <b>mm</b>     | Ð         | 4   |
| 4     | Φ15.8*51.5 <b>mm</b> | O         | 2   |
| 5     | M4*20 <b>mm</b>      | 67        | 4   |
| 6     | M4*20 <b>mm</b>      | ø         | 4   |
| 7     | Ф <b>8*4*30mm</b>    | <b>()</b> | 4   |
| 8     | M6*40 <b>mm</b>      |           | 8   |
| 9     | Φ14.5*11.5 <b>mm</b> | (HEO)     | 8   |
| 10    | M4                   |           | 2   |



#### Attach the ends to the base















Slide the drawer on the rails under the base





## ASSEMBLY

#### **CONVERTING COT TO LOUNGE (SOFA)**

Remove the dropside from the cot leaving the fixed side attached. Add the mattress and you can now use it as a Lounge(sofa)



# love Care

### **CARE AND MAINTENANCE**

ALL LOVE N CARE PRODUCTS HAVE ONE YEAR WARRANTY FROM THE DATE OF PURCHASE.

IT IS RECOMMENDED TO REGULARLY INSPECT AND MAINTAIN MOVEMENT OF LOCKING DEVICES AND SECURITY OF ESSENTIAL COMPONENTS. REGULARLY CHECK ALL PARTS FOR WEAR AND TEAR.

YOUR FURNITURE MAY BE CLEANED BY WIPING WITH A DAMP CLOTH AND DRYING WITH A SOFT CLEAN CLOTH. DO NOT USE ABRASIVES, BLEACH, ALCOHOL OR AMMONIA-BASED HOUSEHOLD POLISHES. TAKE CARE WHEN HANDLING OR MOVING THE FURNITURE. CARELESS HANDLING MAY CAUSE DAMAGE.

CHECK THE COT SCREWS AND L