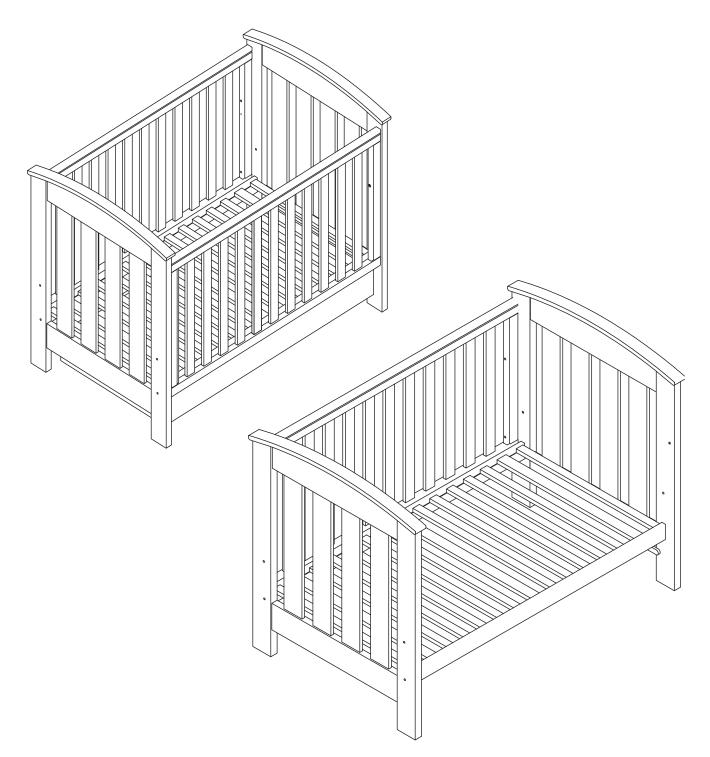

#### **CONVERTING COT TO LOUNGE (SOFA)**

Remove the dropside from the cot leaving the fixed side attached. Add the mattress and you can now use it as a Lounge(sofa)