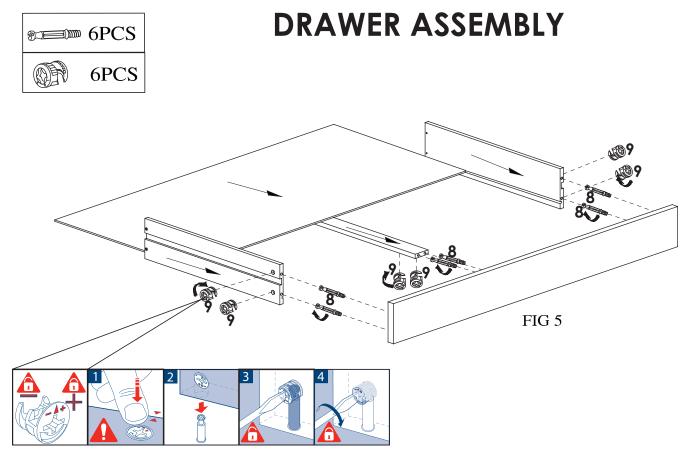

out of reach from any position in the cot.

WARNING: TO PREVENT FALLS, THE MAXIMUM MATTRESS THICKNESS SHOULD NOT EXCEED 130mm.

## PARTS LIST



| PART# | SPECIFICATION        | DRAWING   | QTY |
|-------|----------------------|-----------|-----|
| 1     | M6xL60mm             |           | 4   |
| 2     | M6x45mm              |           | 4   |
| 3     | Φ16*28 <b>mm</b>     | Ð         | 4   |
| 4     | Φ15.8*51.5 <b>mm</b> | O         | 2   |
| 5     | M4*20 <b>mm</b>      | 67        | 4   |
| 6     | M4*20 <b>mm</b>      | ø         | 4   |
| 7     | Ф <b>8*4*30mm</b>    | <b>()</b> | 4   |
| 8     | M6*40 <b>mm</b>      |           | 8   |
| 9     | Φ14.5*11.5 <b>mm</b> | (HEO)     | 8   |
| 10    | M4                   |           | 2   |



#### Attach the ends to the base















Slide the drawer on the rails under the base





## ASSEMBLY

#### **CONVERTING COT TO LOUNGE (SOFA)**

Remove the dropside from the cot leaving the fixed side attached. Add the mattress and you can now use it as a Lounge(sofa)



# love Care

### **CARE AND MAINTENANCE**

ALL LOVE N CARE PRODUCTS HAVE ONE YEAR WARRANTY FROM THE DATE OF PURCHASE.

IT IS RECOMMENDED TO REGULARLY INSPECT AND MAINTAIN MOVEMENT OF LOCKING DEVICES AND SECURITY OF ESSENTIAL COMPONENTS. REGULARLY CHECK ALL PARTS FOR WEAR AND TEAR.

YOUR FURNITURE MAY BE CLEANED BY WIPING WITH A DAMP CLOTH AND DRYING WITH A SOFT CLEAN CLOTH. DO NOT USE ABRASIVES, BLEACH, ALCOHOL OR AMMONIA-BASED HOUSEHOLD POLISHES. TAKE CARE WHEN HANDLING OR MOVING THE FURNITURE. CARELESS HANDLING MAY CAUSE DAMAGE.

CHECK THE COT SCREWS A