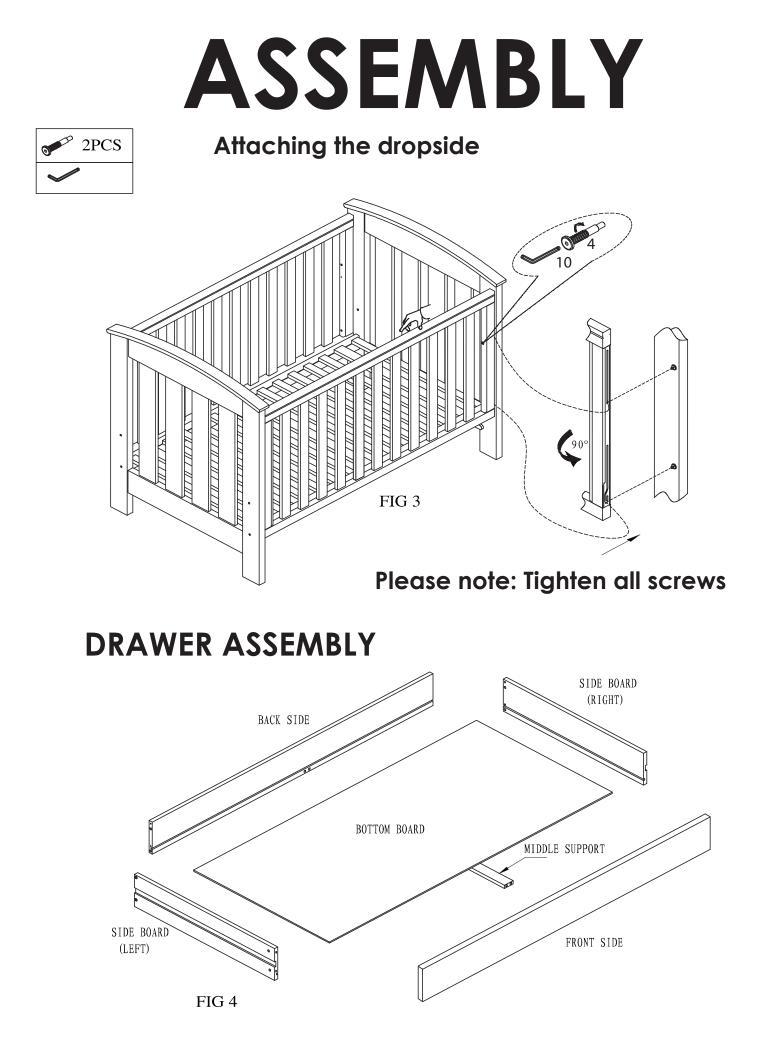

## ASSEMBLY

#### Attach the ends to the base

Slide the drawer on the rails under the base

#### **CONVERTING COT TO LOUNGE (SOFA)**

Remove the dropside from the cot leaving the fixed side attached. Add the mattress and you can now use it as a Lounge(sofa)