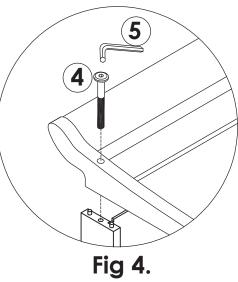

Only use Love N Care parts for this unit.

All fittings should be regularly checked.

FALL HAZARD - To prevent death or serious injury, always keep child within arm's reach.

| Α | Left End      | 1pc  |
|---|---------------|------|
| В | Right End     | 1pc  |
| С | Back Top Cap  | 1pc  |
| D | Back Top Rail | 1pc  |
| Ε | Rail          | 5pcs |
| F | Panel         | 3pcs |

# Hardware

Attach the right end (B) to rails (C,D & E) using 3 pcs bolt(3) and 4pcs bolt (4) with Allen key (5)