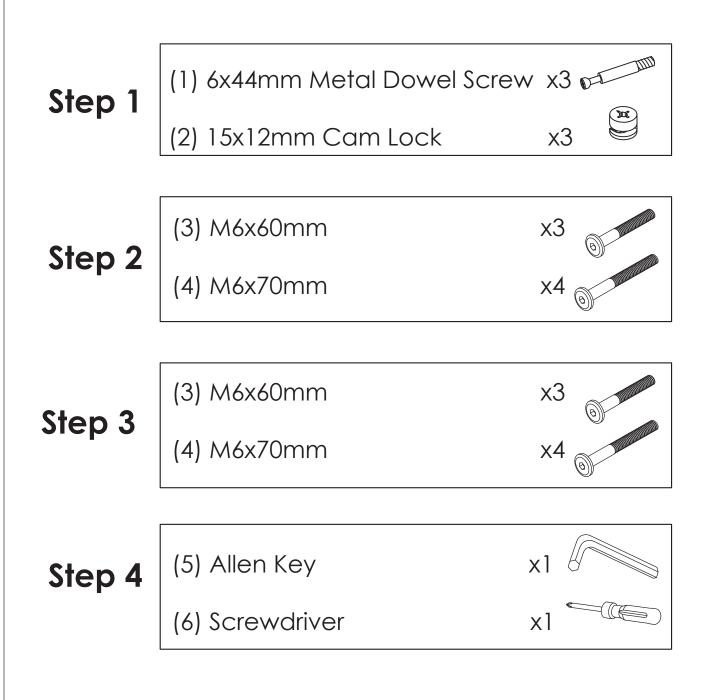

# Hardware

Attach the right end (B) to rails (C,D & E) using 3 pcs bolt(3) and 4pcs bolt (4) with Allen key (5)