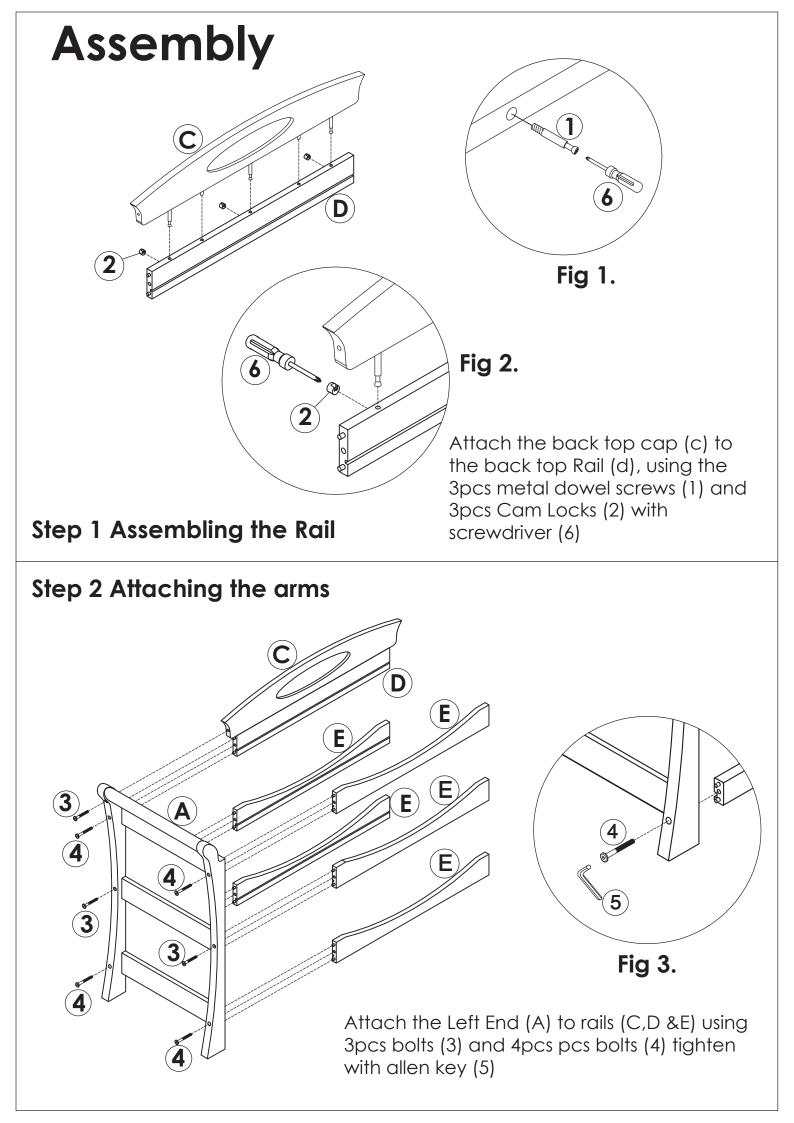

Only use Love N Care parts for this unit.

All fittings should be regularly checked.

FALL HAZARD - To prevent death or serious injury, always keep child within arm's reach.

| Α | Left End      | 1pc  |
|---|---------------|------|
| В | Right End     | 1pc  |
| С | Back Top Cap  | 1pc  |
| D | Back Top Rail | 1pc  |
| Ε | Rail          | 5pcs |
| F | Panel         | 3pcs |