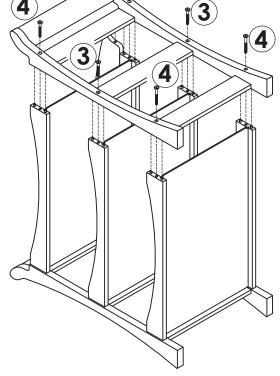

Only use Love N Care parts for this unit.

All fittings should be regularly checked.

FALL HAZARD - To prevent death or serious injury, always keep child within arm's reach.

| Α | Left End      | 1pc  |
|---|---------------|------|
| В | Right End     | 1pc  |
| С | Back Top Cap  | 1pc  |
| D | Back Top Rail | 1pc  |
| Ε | Rail          | 5pcs |
| F | Panel         | 3pcs |