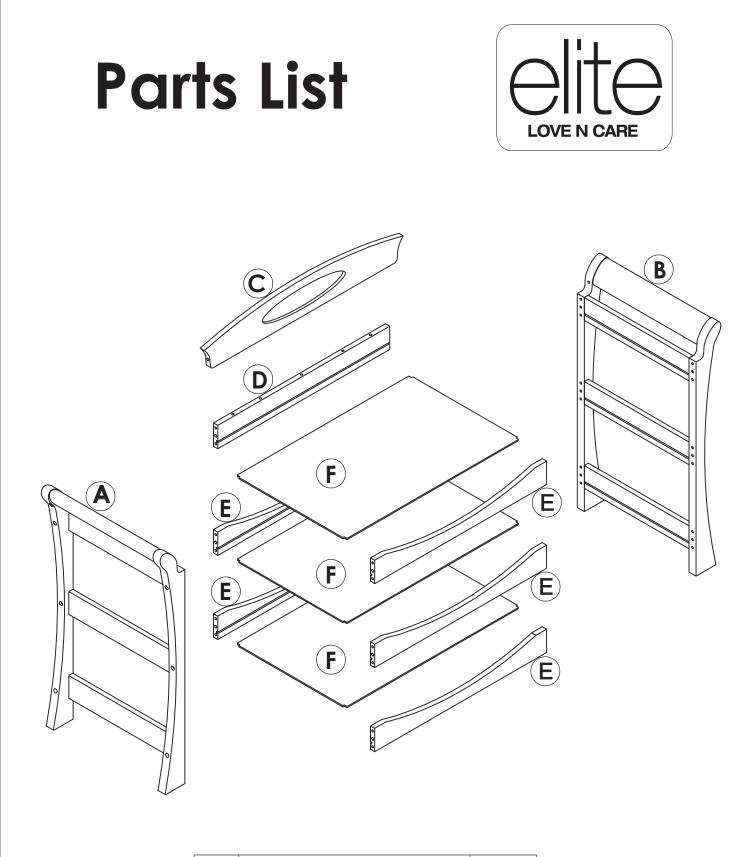

Only use Love N Care parts for this unit.

All fittings should be regularly checked.

FALL HAZARD - To prevent death or serious injury, always keep child within arm's reach.

| Α | Left End      | 1pc  |
|---|---------------|------|
| В | Right End     | 1pc  |
| С | Back Top Cap  | 1pc  |
| D | Back Top Rail | 1pc  |
| Ε | Rail          | 5pcs |
| F | Panel         | 3pcs |