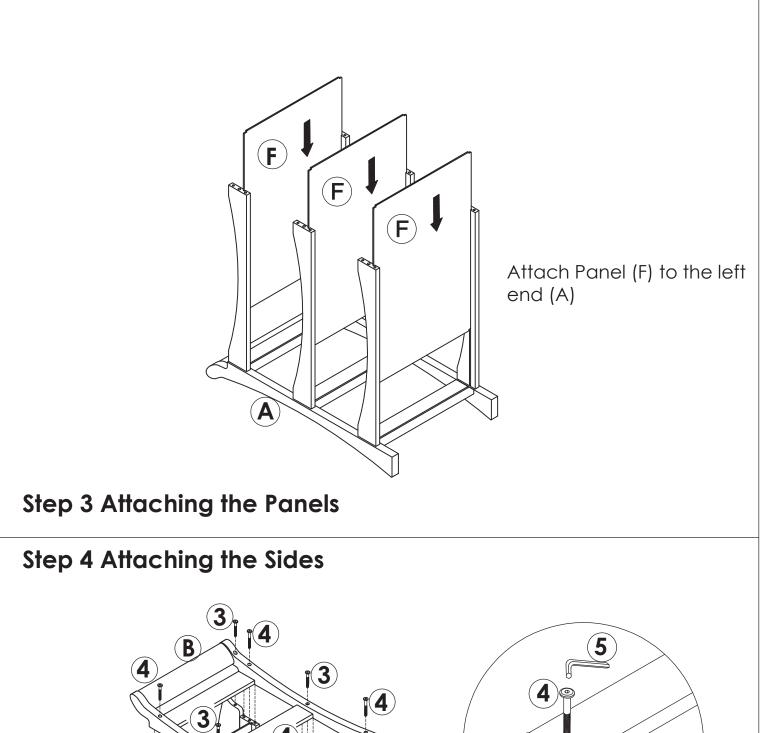

Only use Love N Care parts for this unit.

All fittings should be regularly checked.

FALL HAZARD - To prevent death or serious injury, always keep child within arm's reach.

| Α | Left End      | 1pc  |
|---|---------------|------|
| В | Right End     | 1pc  |
| С | Back Top Cap  | 1pc  |
| D | Back Top Rail | 1pc  |
| Ε | Rail          | 5pcs |
| F | Panel         | 3pcs |

# Hardware

Attach the right end (B) to rails (C,D & E) using 3 pcs bolt(3) and 4pcs bolt (4) with Allen key (5)