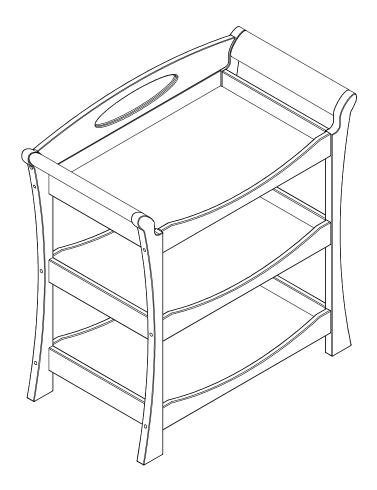

## 

This cot has been designed for a child up to 15kg.

RECOMMENDED PAD SIZE: This cot has been manufactured for use with a mattress which measure 490mm wide by 780mm long and 110mm in thickness.

The manufacturers assembly instructions must be followed in detail to ensure all the safety features of the cot are not compromised. Incorrect use of the instructions may result in serious injury.

Please ensure that the changer is placed at a reasonable distance from curtains, blinds, heaters and power points.

Please keep medication, string, elastic, small toys or small items, such as money out of reach from any position in the cot.

WARNING: TO PREVENT FALLS, THE MAXIMUM MATTRESS THICKNESS SHOULD NOT EXCEED 110mm

This product is not intended to be used as a table.

Discontinue using the changer if any parts are missing or broken.

Do not leave the child unattended