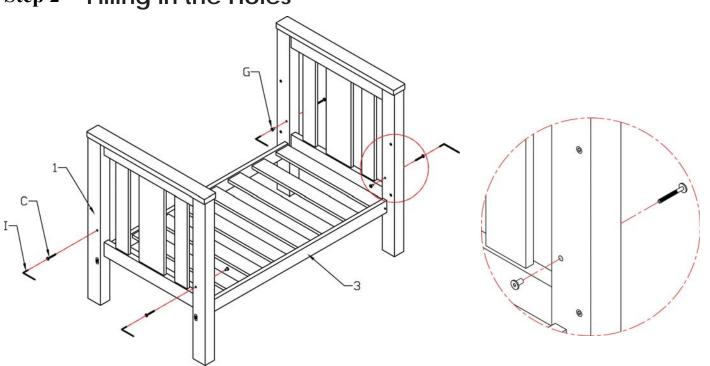

# Assembly

Step 1 Attaching the ends to the base

It is recommended to use the lower base level for newborns.

Step 2 Filling in the Holes

Step 3 Attaching the fixed side

**Step 4** Attaching the Screw for the dropside