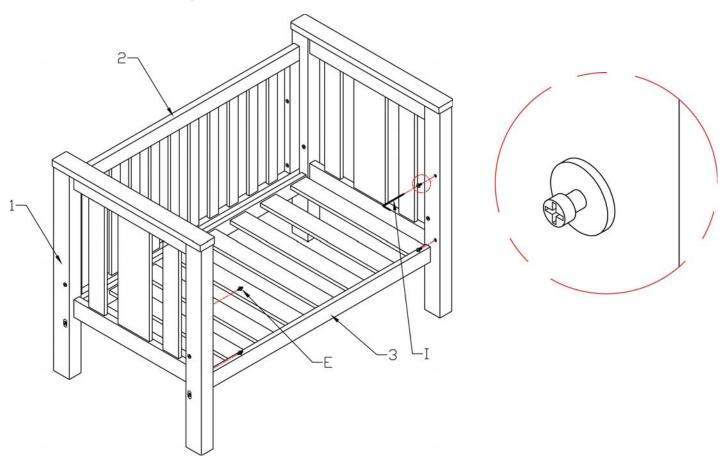

# Assembly

Step 1 Attaching the ends to the base

It is recommended to use the lower base level for newborns.

Step 2 Filling in the Holes

Step 3 Attaching the fixed side

**Step 4** Attaching the Screw for the dropside