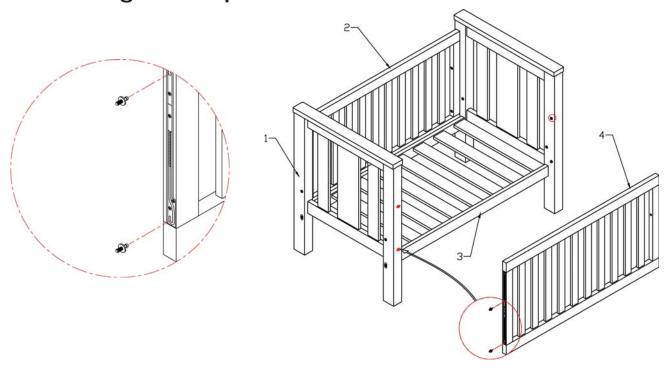

# Assembly

Step 1 Attaching the ends to the base

It is recommended to use the lower base level for newborns.

Step 2 Filling in the Holes

Step 3 Attaching the fixed side

**Step 4** Attaching the Screw for the dropside

Step 5 Attaching the dropside

 $_{Step\ 6}$  Tightening the screw for the dropside

ALL LOVE N CARE PRODUCTS HAVE ONE YEAR WARRANTY FROM THE DATE OF PURCHASE.

IT IS RECOMMENDED TO REGULARLY INSPECT AND MAINTAIN MOVEMENT OF LOCKING DEVICES AND SECURITY OF ESSENTIAL COMPONENTS.