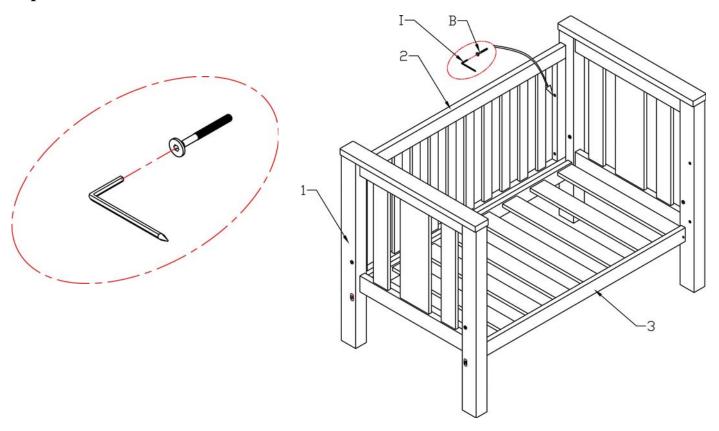

# Assembly

Step 1 Attaching the ends to the base

It is recommended to use the lower base level for newborns.

Step 2 Filling in the Holes

Step 3 Attaching the fixed side

**Step 4** Attaching the Screw for the dropside