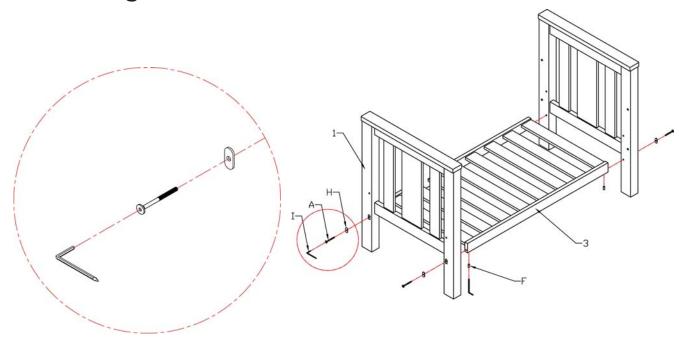

# Fixtures and fittings

| Ref | Description | Dimension | Qty | Picture |
|-----|-------------|-----------|-----|---------|
| A   | Bolts-1     | M6x100mm  | 4   |         |
| В   | Bolts-2     | M6x70mm   | 4   |         |
| С   | Bolts-3     | M6x60mm   | 4   | 0       |
| D   | Bolts-4     | M6x50mm   | 2   |         |
| E   | Glid pins   | ∮16x25    | 4   |         |
| F   | Nuts-1      | ∮10x22    | 4   | 38      |
| G   | Nuts-2      | ∮10x16    | 4   |         |
| Н   | Washers     | 37x18x3mm | 4   |         |
| I   | Allen Key   |           | 1   |         |

# Assembly

Step 1 Attaching the ends to the base

It is recommended to use the lower base level for newborns.

Step 2 Filling in the Holes

Step 3 Attaching the fixed side

**Step 4** Attaching the Screw for the dropside

Step 5 Attaching the dropside

 $_{Step\ 6}$  Tightening the screw for the dropside

ALL LOVE N CARE PRODUCTS HAVE ONE YEAR WARRANTY FROM THE DATE OF PURCHASE.

IT IS RECOMMENDED TO REGULARLY INSPECT AND MAINTAIN MOVEMENT OF LOCKING DEVICES AND SECURITY OF ESSENTIAL COMPONENTS.