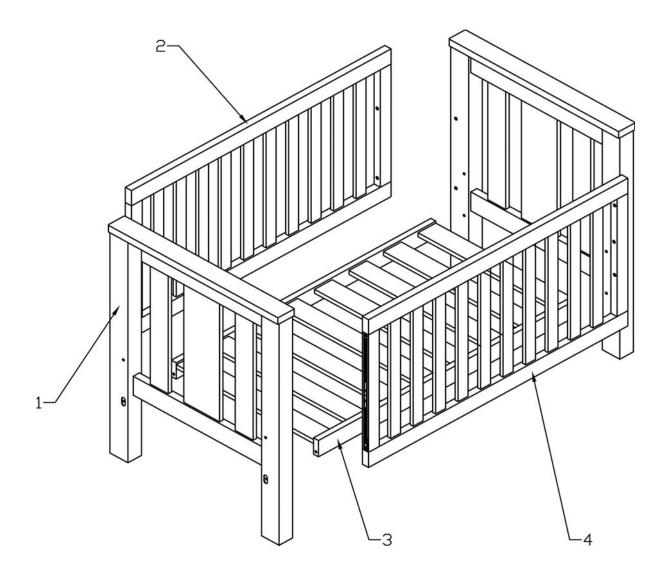

## **Parts List**

| Ref | Description      | Dimension       | Qty |
|-----|------------------|-----------------|-----|
| 1   | Bed Head         | 855x1052x84mm   | 2   |
| 2   | Fixed bed side   | 1305x680x31mm   | 1   |
| 3   | Bed Base         | 1305x740x75mm   | 1   |
| 4   | Movable bed side | 1301.5x680x31mm | 1   |

# Assembly

Step 1 Attaching the ends to the base

It is recommended to use the lower base level for newborns.

Step 2 Filling in the Holes

Step 3 Attaching the fixed side

**Step 4** Attaching the Screw for the dropside