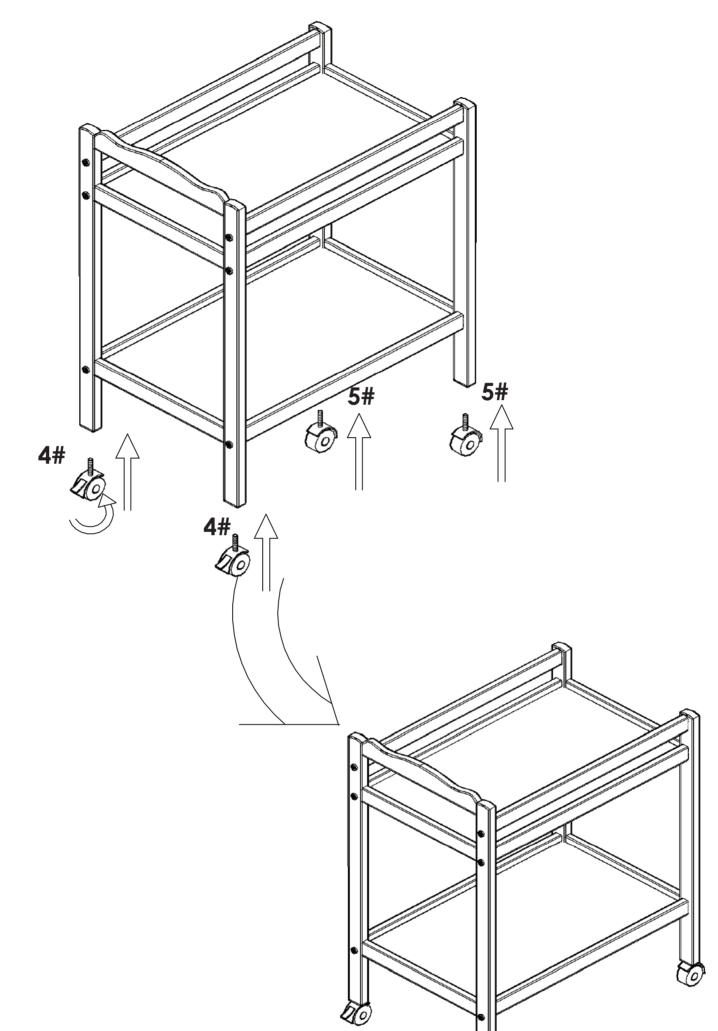

### **ASSEMBLY INSTRUCTIONS**

11. Place the 2 x 4# wheels with brakes on the bottom of the changer head. push down until they snap into place.

- 12. Place the 2 x 5# wheels on the bottom of the changer end push down until they snap into place.
- The changer would now be assembled.
- For greater comfort you can place a change pad on the top of the changer.