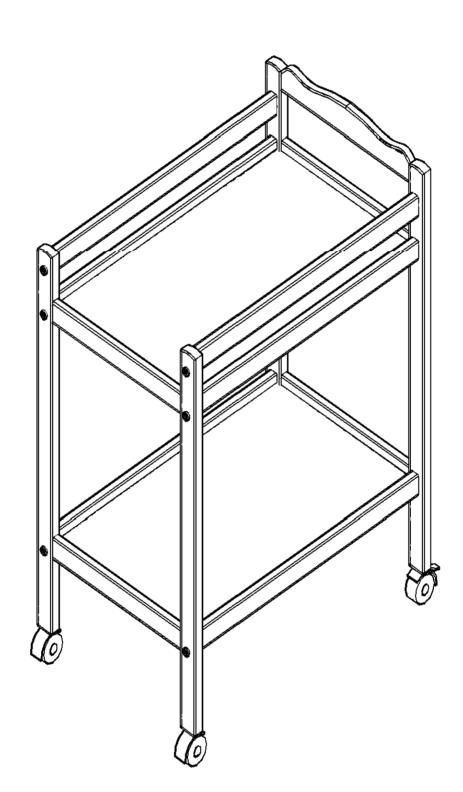

### **ASSEMBLY INSTRUCTIONS**

11. Place the 2 x 4# wheels with brakes on the bottom of the changer head. push down until they snap into place.

- 12. Place the 2 x 5# wheels on the bottom of the changer end push down until they snap into place.
- The changer would now be assembled.
- For greater comfort you can place a change pad on the top of the changer.