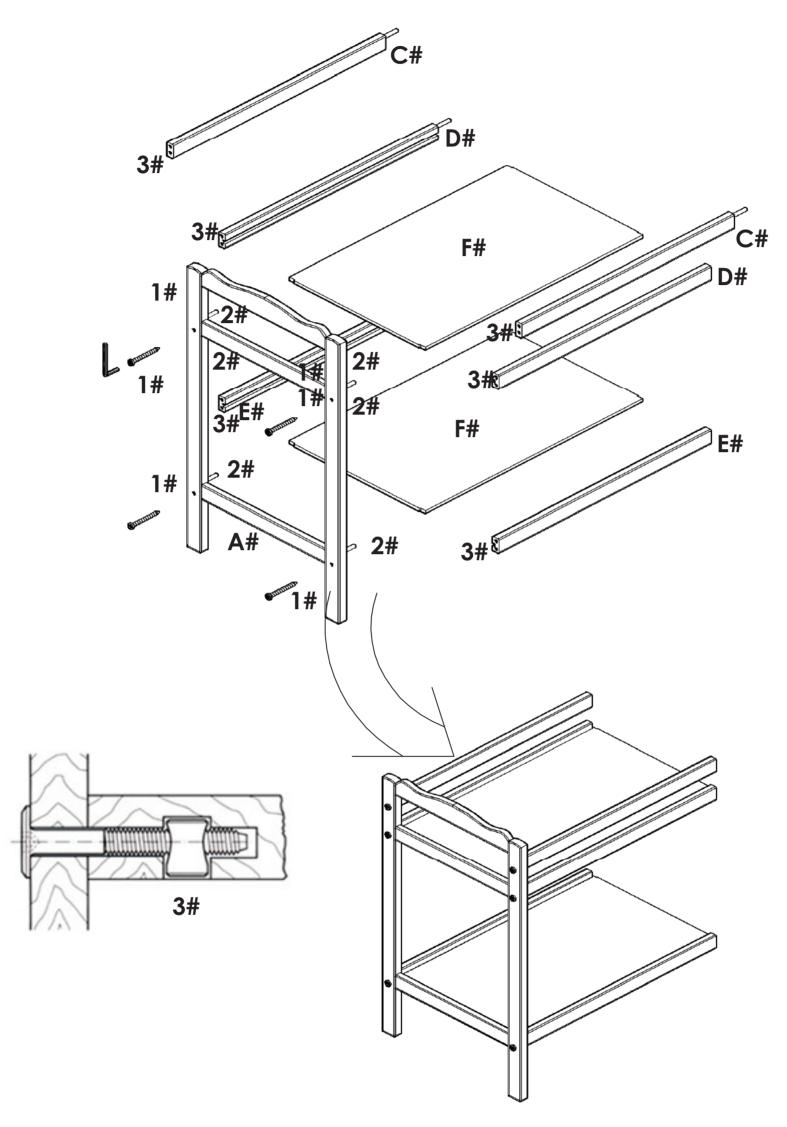

### **ASSEMBLY INSTRUCTIONS**

- 1. Insert 6 x1# connecting rods from the outside of Changer Head end A#.
- 2. Insert 6 x 2# dowels from the inside of the changer end A# on the alloted holes.
- 3. Insert 6 x 3# cross dowels into the ends of Parts C#,D# and E#.
- 4. Place parts C#,D# and E# into their place and tighten with the Allen key.
- 5. Slide the board F# between the two side rails D# and E#.

### **ASSEMBLY INSTRUCTIONS**

6. Insert 6 x 2# dowels from the inside of the changer end B# on the alloted holes.
7. Insert 6 x 3# cross dowels into the ends of Parts C#,D# and E#.
8. Place changer end B# with the assembled changer and align.
9. Insert 6 x1# connecting rods from the outside of Changer end B#.
10. Tighten the bolts with the Allen Key.