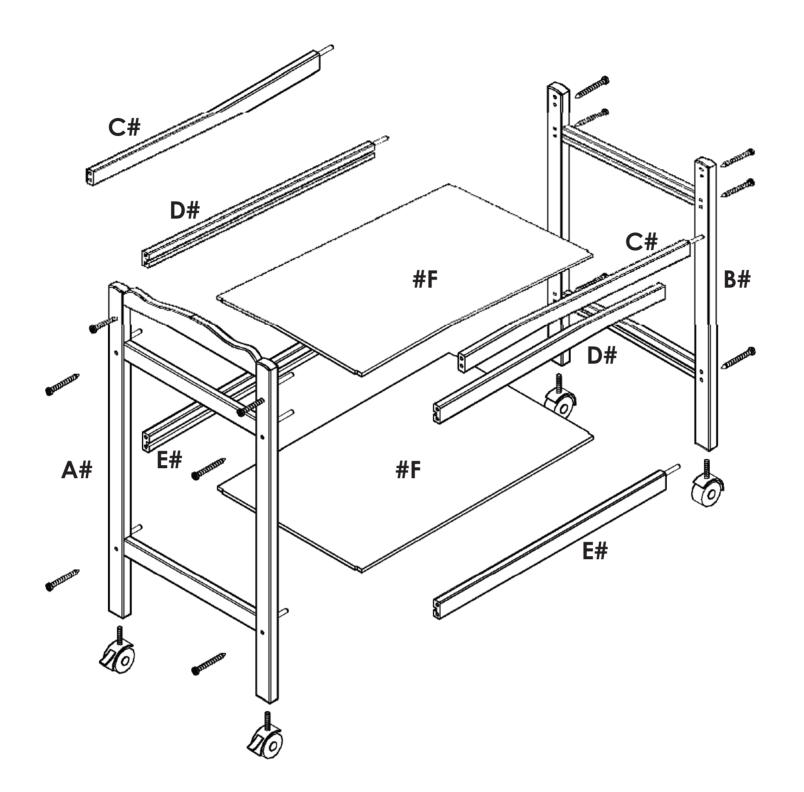

### PARTS

| 1# 6X75MM   | 2# 8X30MM | 3#    | 4#   | 5#   | Allen Key |
|-------------|-----------|-------|------|------|-----------|
| 12 PCS      | 12PCS     | 12PCS | 2PCS | 2PCS |           |
| OTTITITIE S |           |       |      |      |           |

### **ASSEMBLY INSTRUCTIONS**

- 1. Insert 6 x1# connecting rods from the outside of Changer Head end A#.
- 2. Insert 6 x 2# dowels from the inside of the changer end A# on the alloted holes.
- 3. Insert 6 x 3# cross dowels into the ends of Parts C#,D# and E#.
- 4. Place parts C#,D# and E# into their place and tighten with the Allen key.
- 5. Slide the board F# between the two side rails D# and E#.

### **ASSEMBLY INSTRUCTIONS**

6. Insert 6 x 2# dowels from the inside of the changer end B# on the alloted holes.
7. Insert 6 x 3# cross dowels into the ends of Parts C#,D# and E#.
8. Place changer end B# with the assembled changer and align.
9. Insert 6 x1# connecting rods from the outside of Changer end B#.
10. Tighten the bolts with the Allen Key.

### **ASSEMBLY INSTRUCTIONS**

11. Place the 2 x 4# wheels with brakes on the bottom of the changer head. push down until they snap into place.

- 12. Place the 2 x 5# wheels on the bottom of the changer end push down until they snap into place.
- The changer would now be assembled.
- For greater comfort you can place a change pad on the top of the changer.