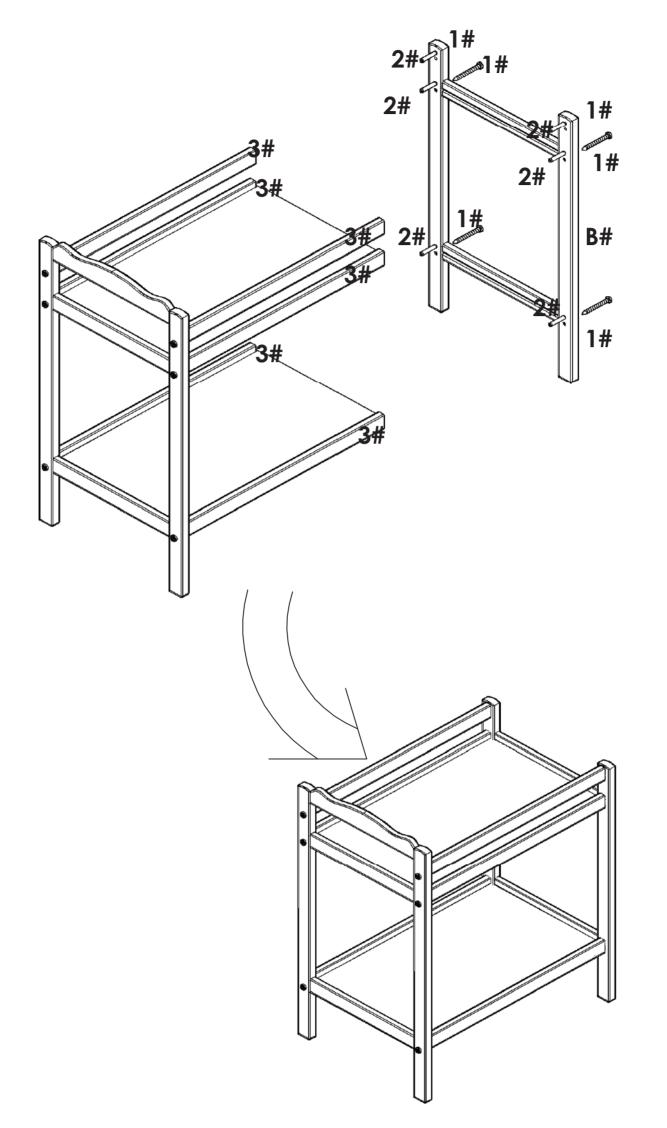

### **ASSEMBLY INSTRUCTIONS**

- 1. Insert 6 x1# connecting rods from the outside of Changer Head end A#.
- 2. Insert 6 x 2# dowels from the inside of the changer end A# on the alloted holes.
- 3. Insert 6 x 3# cross dowels into the ends of Parts C#,D# and E#.
- 4. Place parts C#,D# and E# into their place and tighten with the Allen key.
- 5. Slide the board F# between the two side rails D# and E#.

1#

### **ASSEMBLY INSTRUCTIONS**

6. Insert 6 x 2# dowels from the inside of the changer end B# on the alloted holes.
7. Insert 6 x 3# cross dowels into the ends of Parts C#,D# and E#.
8. Place changer end B# with the assembled changer and align.
9. Insert 6 x1# connecting rods from the outside of Changer end B#.
10. Tighten the bolts with the Allen Key.