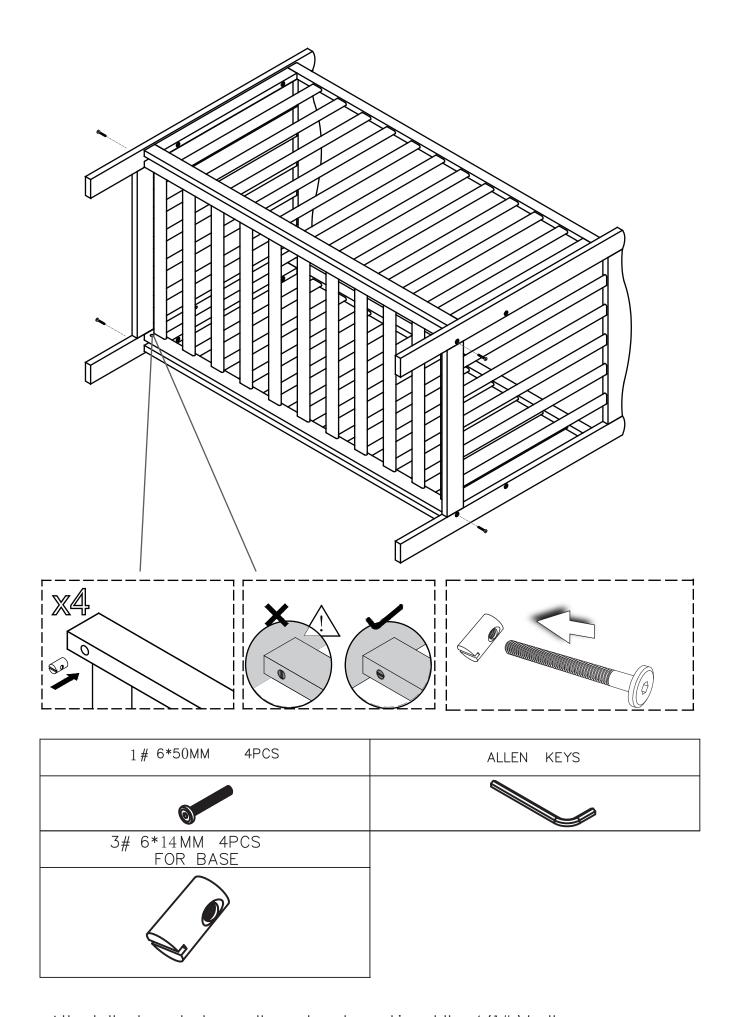

## Assembling Cot

If placing the base in the **lower position** fill in the holes with the capping nuts #2. Tighten with the allen Key

Insert the 4 (1#) bolts to attach the fixed side to the cot ends. Tighten with the Allen Key but not completely.

| 1 # 6*50MM 4PCS<br>FOR FIXED SIDE | ALLEN KEYS |
|-----------------------------------|------------|
|                                   |            |

Insert the 4 (1#) bolts to attach the fixed side to the cot ends. Tighten with the Allen Key but not completely.

Attach the base between the cot ends, and insert the 4 (1 # ) bolts.