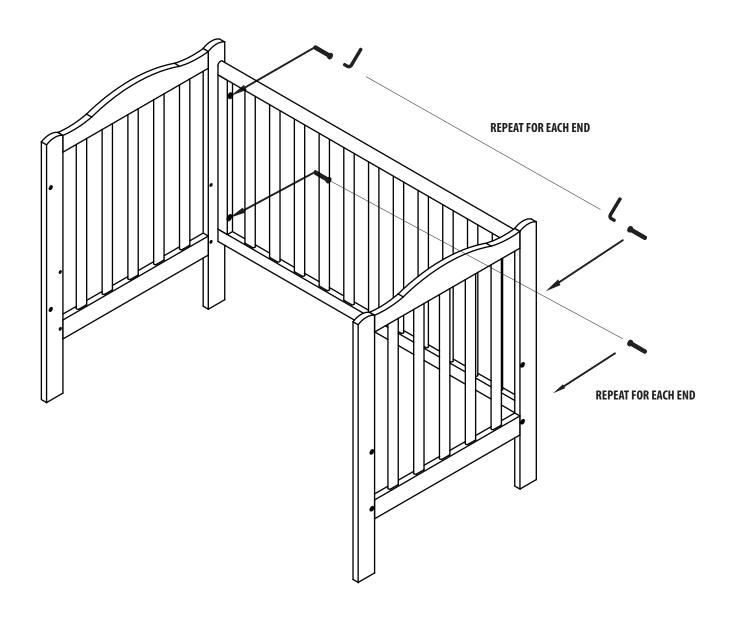

| 1 # 6*50MM 4PCS<br>FOR FIXED SIDE | ALLEN KEYS |
|-----------------------------------|------------|
|                                   |            |

Insert the 4 (1#) bolts to attach the fixed side to the cot ends. Tighten with the Allen Key but not completely.

Attach the base between the cot ends, and insert the 4 (1 # ) bolts.