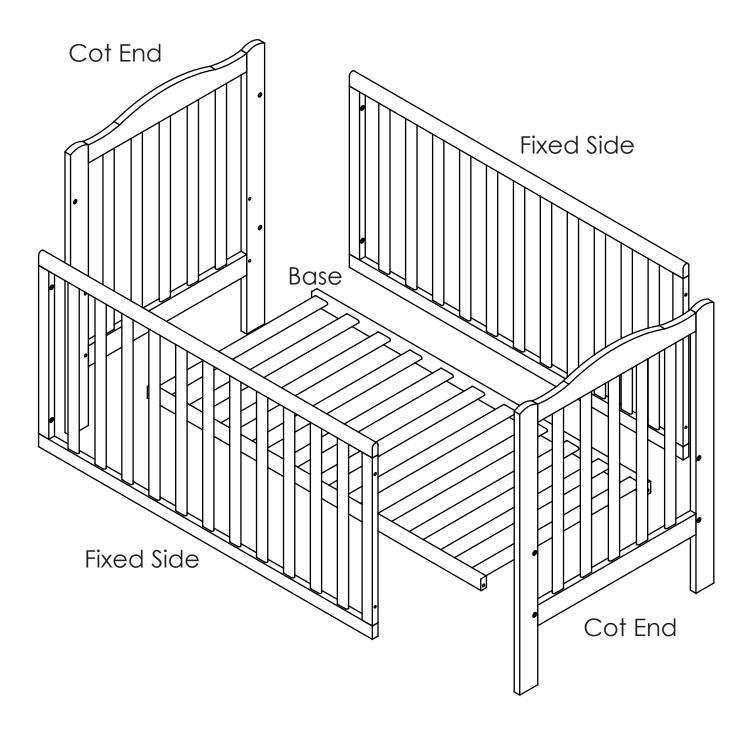

## Assembling Cot

If placing the base in the **lower position** fill in the holes with the capping nuts #2. Tighten with the allen Key

Insert the 4 (1#) bolts to attach the fixed side to the cot ends. Tighten with the Allen Key but not completely.

| 1 # 6*50MM 4PCS<br>FOR FIXED SIDE | ALLEN KEYS |
|-----------------------------------|------------|
|                                   |            |

Insert the 4 (1#) bolts to attach the fixed side to the cot ends. Tighten with the Allen Key but not completely.

Attach the base between the cot ends, and insert the 4 (1 # ) bolts.