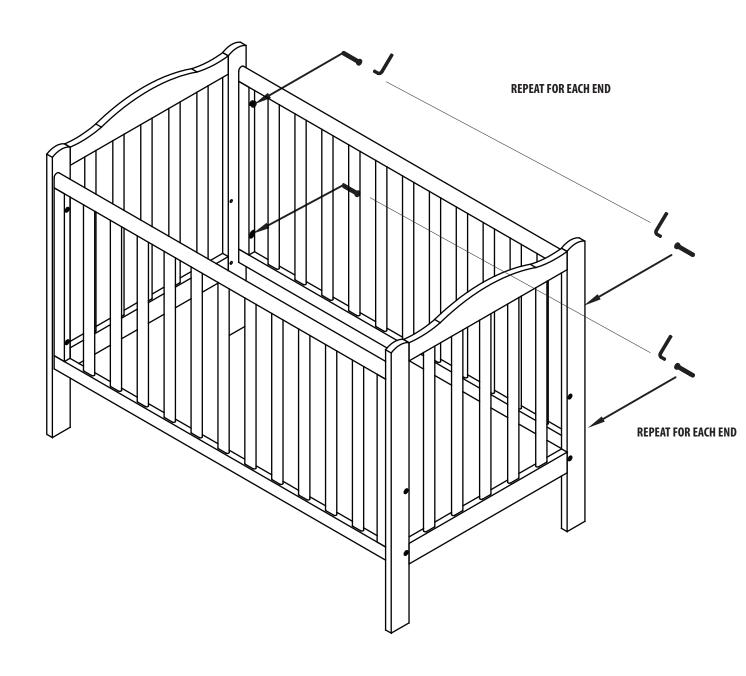

NG: TO PREVENT FALLS, THE MAXIMUM MATTRESS THICKNESS SHOULD NOT EXCEED 130mm.



# Hardware Kit

| 1# 6*50MM 12 PCS           | 2# 6*16MM 4PCS (4CAPPING<br>NUTS)<br>FOR BLOCK ENDS |
|----------------------------|-----------------------------------------------------|
|                            |                                                     |
| 3# 6*14MM 4PCS<br>FOR BASE | ALLEN KEY                                           |
|                            |                                                     |

### Parts List



## Assembling Cot





If placing the base in the **lower position** fill in the holes with the capping nuts #2. Tighten with the allen Key





Insert the 4 (1#) bolts to attach the fixed side to the cot ends. Tighten with the Allen Key but not completely.



| 1 # 6*50MM 4PCS<br>FOR FIXED SIDE | ALLEN KEYS |
|-----------------------------------|------------|
|                                   |            |

Insert the 4 (1#) bolts to attach the fixed side to the cot ends. Tighten with the Allen Key but not completely.



Attach the base between the cot ends, and insert the 4 (1 # ) bolts.



#### **CARE AND MAINTENANCE**

ALL LOVE N CARE PRODUCTS HAVE ONE YEAR WARRANTY FROM THE DATE OF PURCHASE.

IT IS RECOMMENDED TO REGULARLY INSPECT AND MAINTAIN MOVEMENT OF LOCKING DEVICES AND SECURITY OF ESSENTIAL COMPONENTS.

REGULARLY CHECK ALL PARTS FOR WEAR AND TEAR.

YOUR FURNITURE MAY BE CLEANED BY WIPING WITH A DAMP CLOTH AND DRYING WITH A SOFT CLEAN CLOTH. DO NOT USE ABRASIVES, BLEACH, ALCOHOL OR AMMONIA-BASED HOUSEHOLD POLISHES.

TAKE CARE WHEN