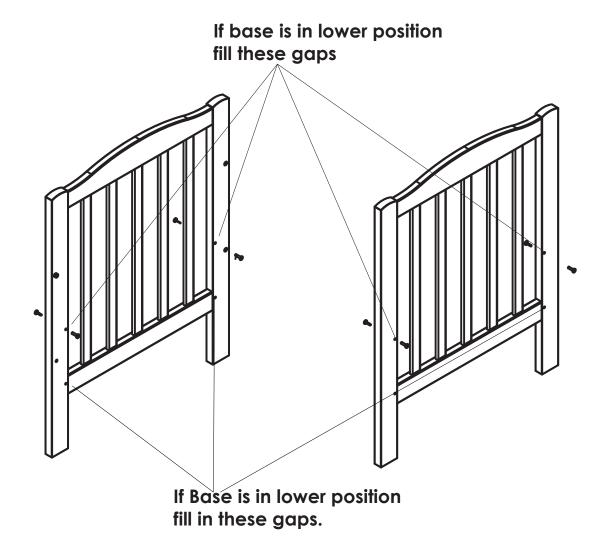

## Assembling Cot

If placing the base in the **lower position** fill in the holes with the capping nuts #2. Tighten with the allen Key

Insert the 4 (1#) bolts to attach the fixed side to the cot ends. Tighten with the Allen Key but not completely.