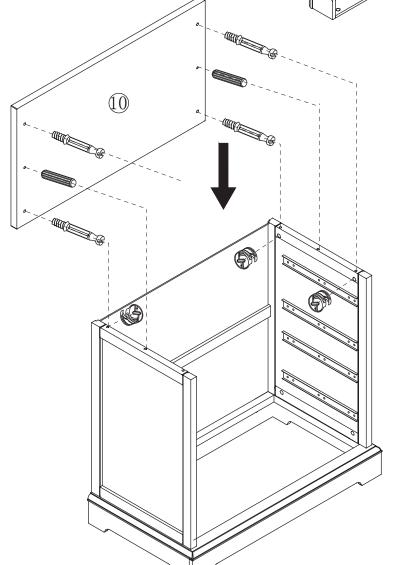

| 2 | 4PCS |
|---|------|
| 3 | 4PCS |

| 2 | 4PCS |
|---|------|
| 3 | 4PCS |
| 1 | 2PCS |

FIG 9

| 2 | 20PCS |
|---|-------|
| 3 | 20PCS |
| 1 | 4PCS  |

FIG 12