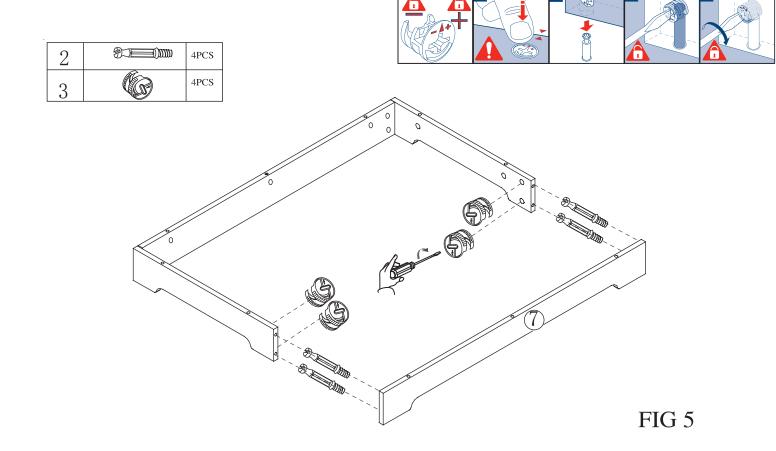

in the cot.

Discontinue using the chest if any parts are missing or broken.

Do not leave the child unattended

Only use Love N Care parts for this unit.

All fittings should be regularly checked.

FALL HAZARD - To prevent death or serious injury, always keep child within arm's reach.

#### PARTS LIST



FIG 1

#### PARTS LIST



| PART# | SPECIFICATION     | DRAWING  | QTY |
|-------|-------------------|----------|-----|
| 1     | Ф8*30mm           |          | 14  |
| 2     | M6*40mm           |          | 52  |
| 3     | Ф14.5*11.5mm      |          | 52  |
| 4     | <b>Ф</b> 8*4*30mm | <b>#</b> | 16  |
| 5     |                   |          | 1+2 |
| 6     | M4*20mm           |          | 8   |
| 7     | <b>Ф</b> 33*25mm  |          | 8   |

| 2 | 4PCS |
|---|------|
| 3 | 4PCS |











| 2 | 4PCS |
|---|------|
| 3 | 4PCS |
| 1 | 2PCS |



FIG 9

| 2 | 20PCS |
|---|-------|
| 3 | 20PCS |
| 1 | 4PCS  |







FIG 12







#### **CARE AND MAINTENANCE**

ALL LOVE N CARE PRODUCTS HAVE ONE YEAR WARRANTY FROM THE DATE OF PURCHASE.

IT IS RECOMMENDED TO REGULARLY INSPECT AND MAINTAIN MOVEMENT OF LOCKING DEVICES AND SECURITY OF ESSENTIAL COMPONENTS.

REGULARLY CHECK ALL PARTS FOR WEAR AND TEAR.

YOUR FURNITURE MAY BE CLEANED BY WIPING WITH A DAMP CLOTH AND DRYING WITH A SOFT CLEAN CLOTH. DO NOT USE ABRASIVES, BLEACH, ALCOHOL OR AMMONIA-BASED HOUSEHOLD POLISHES.

TAKE CARE WHEN HANDLING OR MOVING THE FURNITURE. CARELESS HANDLING MAY CAUSE DAMAGE.

CHECK THE COT SCREWS AND LOCKS TO MAKE SURE THEY ARE ALL KEPT IN GOOD WORKING ORDER.

IF ANY OF THE PARTS ARE MISSING OR BROK