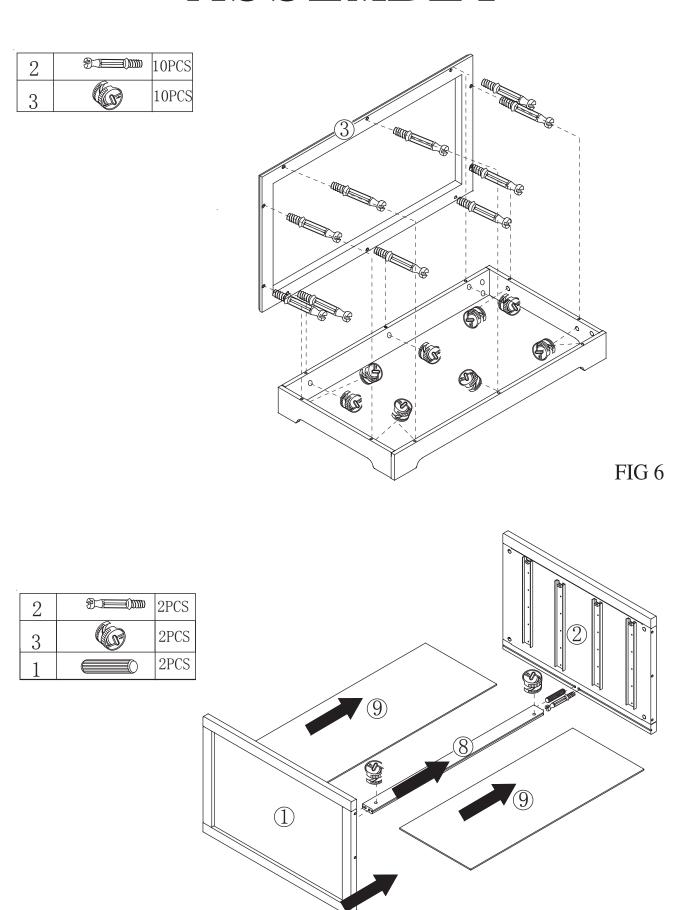

n the cot.

Discontinue using the chest if any parts are missing or broken.

Do not leave the child unattended

Only use Love N Care parts for this unit.

All fittings should be regularly checked.

FALL HAZARD - To prevent death or serious injury, always keep child within arm's reach.

#### PARTS LIST



FIG 1

#### PARTS LIST



| PART# | SPECIFICATION     | DRAWING  | QTY |
|-------|-------------------|----------|-----|
| 1     | Ф8*30mm           |          | 14  |
| 2     | M6*40mm           |          | 52  |
| 3     | Ф14.5*11.5mm      |          | 52  |
| 4     | <b>Ф</b> 8*4*30mm | <b>#</b> | 16  |
| 5     |                   |          | 1+2 |
| 6     | M4*20mm           |          | 8   |
| 7     | <b>Ф</b> 33*25mm  |          | 8   |

| 2 | 4PCS |
|---|------|
| 3 | 4PCS |











| 2 | 4PCS |
|---|------|
| 3 | 4PCS |
| 1 | 2PCS |



FIG 9

| 2 | 20PCS |
|---|-------|
| 3 | 20PCS |
| 1 | 4PCS  |







FIG 12







#### **CARE AND MAINTENANCE**

ALL LOVE N CARE PRODUCTS HAVE ONE YEAR WARRANTY FROM THE DATE OF PURCHASE.

IT IS RECOMMENDED TO REGULARLY INSPECT AND MAINTAIN MOVEMENT OF LOCKING DEVICES AND SECURITY OF ESSENTIAL COMPONENTS.

REGULARLY CHECK ALL PARTS FOR WEAR AND TEAR.

YOUR FURNITURE MAY BE CLEANED BY WIPING WITH A DAMP CLOTH AND DRYING WITH A SOFT CLEAN CLOTH. DO NOT USE ABRASIVES, BLEACH, ALCOHOL OR AMMONIA-BASED HOUSEHOLD POLISHES.

TAKE CARE WHEN HANDLING OR MOVING THE FURNITURE. CARELESS HANDLING MAY CAUSE DAMAGE.

CHECK THE COT SCREWS AND LOCKS TO MAKE SURE THEY ARE ALL KEPT IN GOOD WORKING ORDER.

IF ANY OF THE PARTS ARE MISSING OR BROKEN