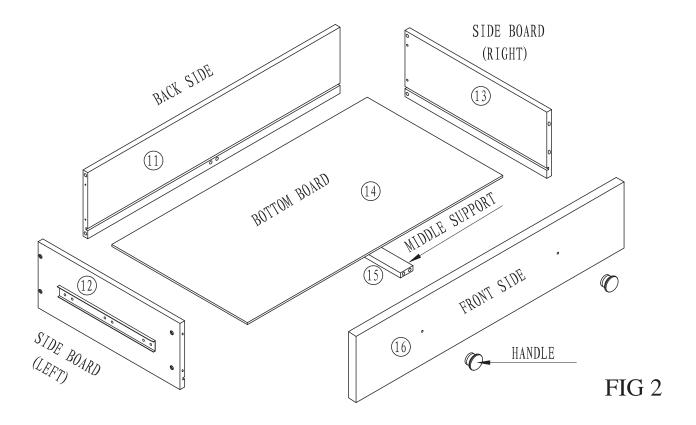

#### PARTS LIST

FIG 1

#### PARTS LIST

| PART# | SPECIFICATION     | DRAWING  | QTY |
|-------|-------------------|----------|-----|
| 1     | Ф8*30mm           |          | 14  |
| 2     | M6*40mm           |          | 52  |
| 3     | Ф14.5*11.5mm      |          | 52  |
| 4     | <b>Ф</b> 8*4*30mm | <b>#</b> | 16  |
| 5     |                   |          | 1+2 |
| 6     | M4*20mm           |          | 8   |
| 7     | <b>Ф</b> 33*25mm  |          | 8   |