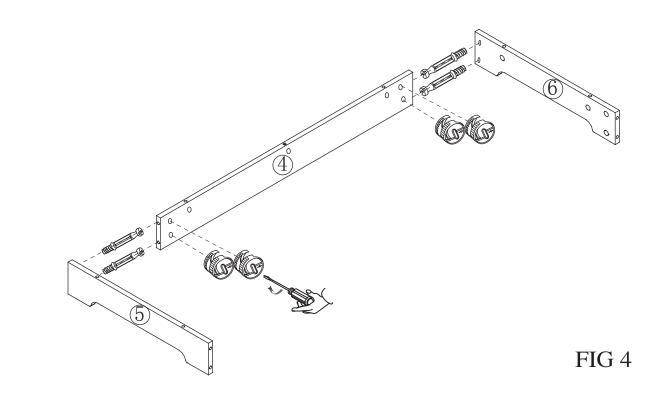

on in the cot.

Discontinue using the chest if any parts are missing or broken.

Do not leave the child unattended

Only use Love N Care parts for this unit.

All fittings should be regularly checked.

FALL HAZARD - To prevent death or serious injury, always keep child within arm's reach.

#### PARTS LIST



FIG 1

#### PARTS LIST



| PART# | SPECIFICATION     | DRAWING  | QTY |
|-------|-------------------|----------|-----|
| 1     | Ф8*30mm           |          | 14  |
| 2     | M6*40mm           |          | 52  |
| 3     | Ф14.5*11.5mm      |          | 52  |
| 4     | <b>Ф</b> 8*4*30mm | <b>#</b> | 16  |
| 5     |                   |          | 1+2 |
| 6     | M4*20mm           |          | 8   |
| 7     | <b>Ф</b> 33*25mm  |          | 8   |

| 2 | 4PCS |
|---|------|
| 3 | 4PCS |











| 2 | 4PCS |
|---|------|
| 3 | 4PCS |
| 1 | 2PCS |



FIG 9

| 2 | 20PCS |
|---|-------|
| 3 | 20PCS |
| 1 | 4PCS  |







FIG 12







#### **CARE AND MAINTENANCE**

ALL LOVE N CARE PRODUCTS HAVE ONE YEAR WARRANTY FROM THE DATE OF PURCHASE.

IT IS RECOMMENDED TO REGULARLY INSPECT AND MAINTAIN MOVEMENT OF LOCKING DEVICES AND SECURITY OF ESSENTIAL COMPONENTS.

REGULARLY CHECK ALL PARTS FOR WEAR AND TEAR.

YOUR FURNITURE MAY BE CLEANED BY WIPING WITH A DAMP CLOTH AND DRYING WITH A SOFT CLEAN CLOTH. DO NOT USE ABRASIVES, BLEACH, ALCOHOL OR AMMONIA-BASED HOUSEHOLD POLISHES.

TAKE CARE WHEN HANDLING OR MOVING THE FURNITURE. CARELESS HANDLING MAY CAUSE DAMAGE.

CHECK THE COT SCREWS AND LOCKS TO MAKE SURE THEY ARE ALL KEPT IN GOOD WORKING ORDER.

IF ANY OF THE PARTS ARE MISSING OR BR