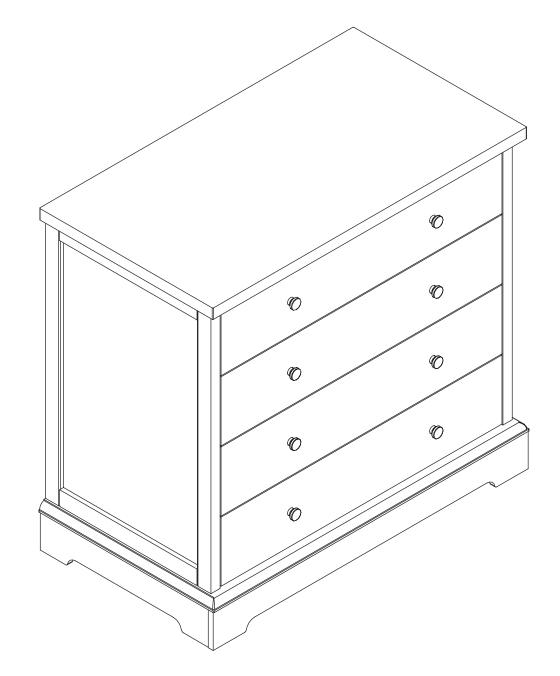

This chest has been designed for a child up to 15kg.

The manufacturers assembly instructions must be followed in detail to ensure all the safety features of the cot are not compromised. Incorrect use of the instructions may result in serious injury.