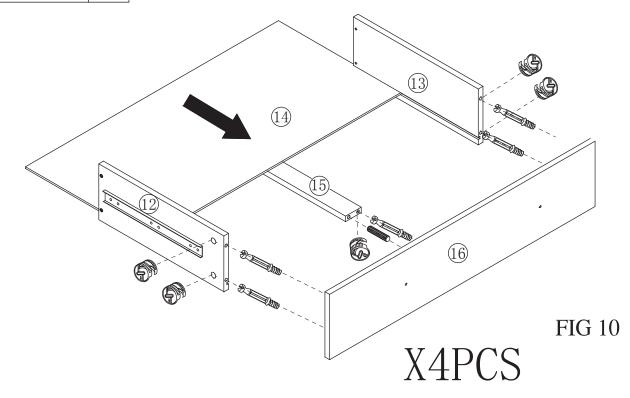

| 2 | 4PCS |
|---|------|
| 3 | 4PCS |

| 2 | 4PCS |
|---|------|
| 3 | 4PCS |
| 1 | 2PCS |

FIG 9

| 2 | 20PCS |
|---|-------|
| 3 | 20PCS |
| 1 | 4PCS  |

FIG 12