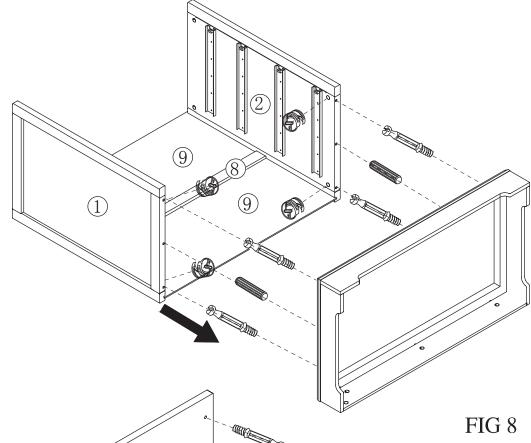

#### PARTS LIST

FIG 1

#### PARTS LIST

| PART# | SPECIFICATION     | DRAWING  | QTY |
|-------|-------------------|----------|-----|
| 1     | Ф8*30mm           |          | 14  |
| 2     | M6*40mm           |          | 52  |
| 3     | Ф14.5*11.5mm      |          | 52  |
| 4     | <b>Ф</b> 8*4*30mm | <b>#</b> | 16  |
| 5     |                   |          | 1+2 |
| 6     | M4*20mm           |          | 8   |
| 7     | <b>Ф</b> 33*25mm  |          | 8   |