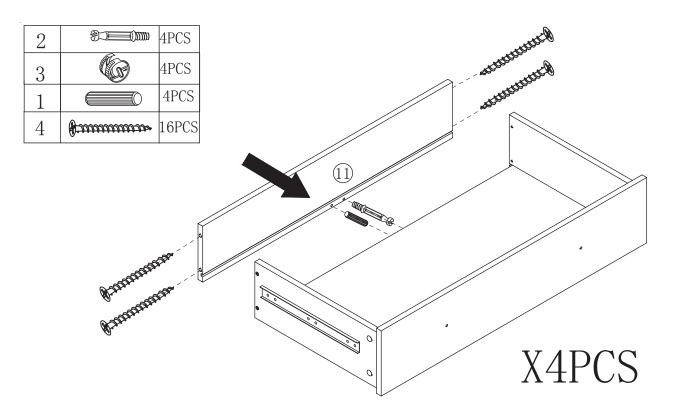

| 2 | 4PCS |
|---|------|
| 3 | 4PCS |

| 2 | 4PCS |
|---|------|
| 3 | 4PCS |
| 1 | 2PCS |

FIG 9

| 2 | 20PCS |
|---|-------|
| 3 | 20PCS |
| 1 | 4PCS  |

FIG 12