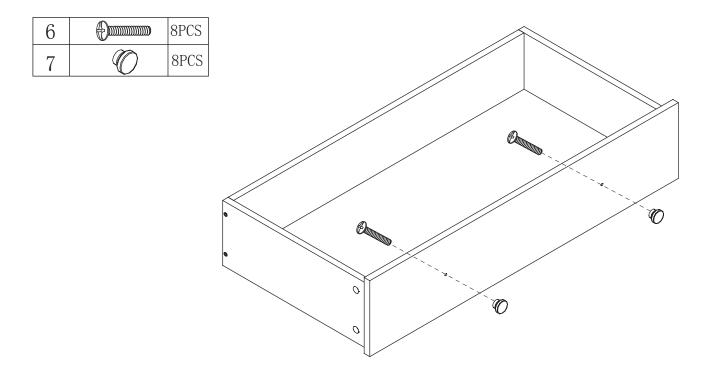

#### PARTS LIST

| PART# | SPECIFICATION     | DRAWING  | QTY |
|-------|-------------------|----------|-----|
| 1     | Ф8*30mm           |          | 14  |
| 2     | M6*40mm           |          | 52  |
| 3     | Ф14.5*11.5mm      |          | 52  |
| 4     | <b>Ф</b> 8*4*30mm | <b>#</b> | 16  |
| 5     |                   |          | 1+2 |
| 6     | M4*20mm           |          | 8   |
| 7     | <b>Ф</b> 33*25mm  |          | 8   |