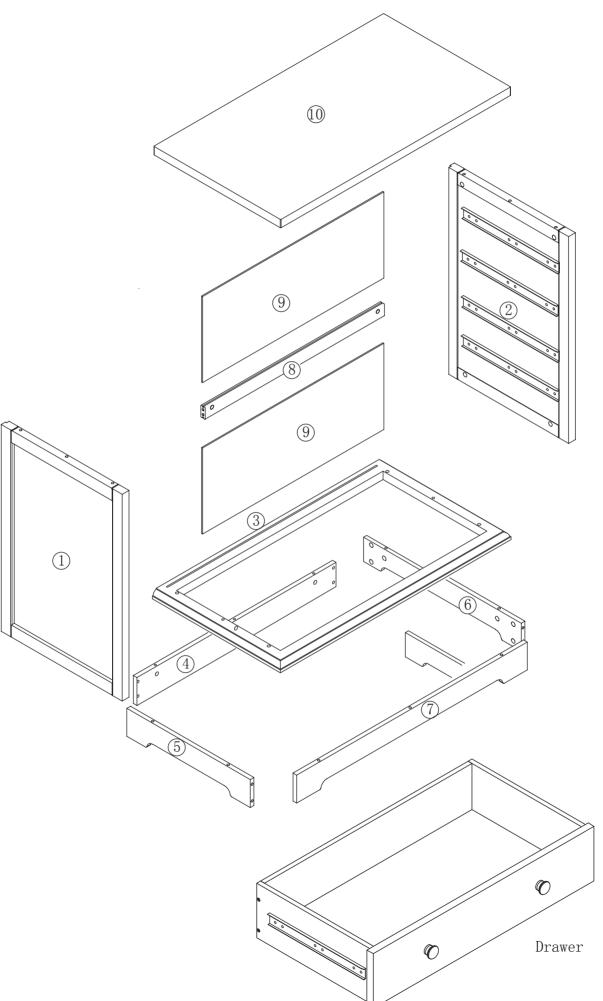

#### PARTS LIST

FIG 1

#### PARTS LIST

| PART# | SPECIFICATION     | DRAWING  | QTY |
|-------|-------------------|----------|-----|
| 1     | Ф8*30mm           |          | 14  |
| 2     | M6*40mm           |          | 52  |
| 3     | Ф14.5*11.5mm      |          | 52  |
| 4     | <b>Ф</b> 8*4*30mm | <b>#</b> | 16  |
| 5     |                   |          | 1+2 |
| 6     | M4*20mm           |          | 8   |
| 7     | <b>Ф</b> 33*25mm  |          | 8   |