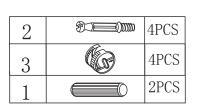

the cot.

Discontinue using the chest if any parts are missing or broken.

Do not leave the child unattended

Only use Love N Care parts for this unit.

All fittings should be regularly checked.

FALL HAZARD - To prevent death or serious injury, always keep child within arm's reach.

#### PARTS LIST



FIG 1

#### PARTS LIST



| PART# | SPECIFICATION     | DRAWING  | QTY |
|-------|-------------------|----------|-----|
| 1     | Ф8*30mm           |          | 14  |
| 2     | M6*40mm           |          | 52  |
| 3     | Ф14.5*11.5mm      |          | 52  |
| 4     | <b>Ф</b> 8*4*30mm | <b>#</b> | 16  |
| 5     |                   |          | 1+2 |
| 6     | M4*20mm           |          | 8   |
| 7     | <b>Ф</b> 33*25mm  |          | 8   |

| 2 | 4PCS |
|---|------|
| 3 | 4PCS |











| 2 | 4PCS |
|---|------|
| 3 | 4PCS |
| 1 | 2PCS |



FIG 9

| 2 | 20PCS |
|---|-------|
| 3 | 20PCS |
| 1 | 4PCS  |







FIG 12







#### **CARE AND MAINTENANCE**

ALL LOVE N CARE PRODUCTS HAVE ONE YEAR WARRANTY FROM THE DATE OF PURCHASE.

IT IS RECOMMENDED TO REGULARLY INSPECT AND MAINTAIN MOVEMENT OF LOCKING DEVICES AND SECURITY OF ESSENTIAL COMPONENTS.

REGULARLY CHECK ALL PARTS FOR WEAR AND TEAR.

YOUR FURNITURE MAY BE CLEANED BY WIPING WITH A DAMP CLOTH AND DRYING WITH A SOFT CLEAN CLOTH. DO NOT USE ABRASIVES, BLEACH, ALCOHOL OR AMMONIA-BASED HOUSEHOLD POLISHES.

TAKE CARE WHEN HANDLING OR MOVING THE FURNITURE. CARELESS HANDLING MAY CAUSE DAMAGE.

CHECK THE COT SCREWS AND LOCKS TO MAKE SURE THEY ARE ALL KEPT IN GOOD WORKING ORDER.

IF ANY OF THE PARTS ARE MISSING OR BROKEN Y