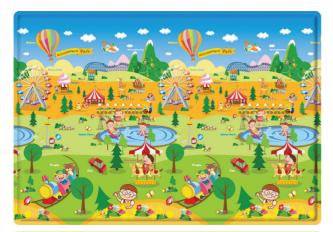

# **Amusement Park**

#### **Amusement Park - HK MAT4**

With this incredibly plush playmat, you can turn any floor into a secure, educational environment for infants. It cushions their slips and tumbles while they explore their surroundings. It gives children and family members plenty of room to connect and develop because it is larger than typical mats. Each mat is reversible, with educating and stimulating illustrations. The durable construction makes it simple to clean, roll away, and use for years to come.