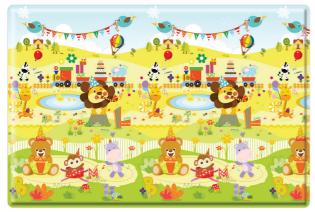

# **Birthday Party**

#### **Birthday Party - HK MAT3**

With this incredibly plush playmat, you can turn any floor into a secure, educational environment for infants. It cushions their slips and tumbles while they explore their surroundings. It gives children and family members plenty of room to connect and develop because it is larger than typical mats. Each mat is reversible, with educating and stimulating illustrations. The durable construction makes it simple to clean, roll away, and use for years to come.