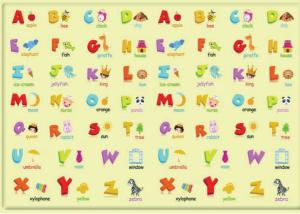

#### **Layers Construction**

#### **Amusement Park - HK MAT4**

With this incredibly plush playmat, you can turn any floor into a secure, educational environment for infants. It cushions their slips and tumbles while they explore their surroundings. It gives children and family members plenty of room to connect and develop because it is larger than typical mats. Each mat is reversible, with educating and stimulating illustrations. The durable construction makes it simple to clean, roll away, and use for years to come.