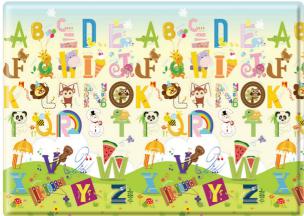

### **Layers Construction**

#### **Birthday Party - HK MAT3**

With this incredibly plush playmat, you can turn any floor into a secure, educational environment for infants. It cushions their slips and tumbles while they explore their surroundings. It gives children and family members plenty of room to connect and develop because it is larger than typical mats. Each mat is reversible, with educating and stimulating illustrations. The durable construction makes it simple to clean, roll away, and use for years to come.