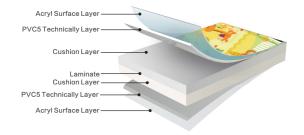

l mats. Each mat is reversible, with educating and stimulating illustrations. The durable construction makes it simple to clean, roll away, and use for years to come.

- Reversible design
- Thick padding for safety and comfort
- For indoor and outdoor use
- Non-Slip and rounded edges
- Waterproof, Hygienic and tested to European Toy Standards EN71
- Free of phthalates, no formaldehyde, no heavy metals, no BPA
- 1 year warranty

### **Care and Maintenance**

- Wipe down each day with a damp cloth and soapy warm water.
- Avoid cleaning with harsh chemicals, oils, baby wipes and alcohol-based solutions which may cause discolouration.
- Avoid heat and steam cleaning.
- Avoid direct sunlight for too long which may cause discolouration.



# **Amusement Park**





#### **Layers Construction**



# **Product Information**

| Product Code      | HK MAT4           |
|-------------------|-------------------|
| Product Type      | Play mat          |
| Main Material     | Surface - Acryl   |
|                   | Foam - Resin Foam |
| Size              | 2300x1400x12mm    |
| Using Temperature | -10°C ~40°C       |
| Age               | 0-7+              |

#### **Amusement Park - HK MAT4**



With this incredibly plush playmat, you can turn any floor into a secure, educational environment for infants. It cushions their slips and tumbles while they explore their surroundings. It gives children and family members plenty of room to connect and develop because it is larger than typical mats. Each mat is reversible, with educating and stimulating illustrations. The durable construction m