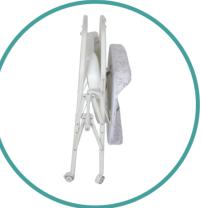

When you do not need to use it, you can fold the diaper changing station and store it in the corner to save space.

Removable Bath Tub with hose and plug.

Lockable casters mean you can be mobile the stop sturdy when you choose.

Compact Fold

**Soft Padded Change Pad** 

CODE

**BP 6689L** 

**BP 6689S** 