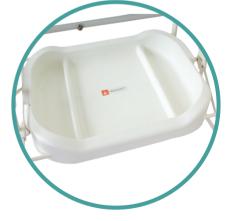

When you do not need to use it, you can fold the diaper changing station and store it in the corner to save space.

Removable Bath Tub with hose and plug.

Lockable casters mean you can be mobile the stop sturdy when you choose.

Large bath with hose

**Storage Shelf** 

for the safety comfort of your child

http://www.facebook.com/lovencare1

http://twitter.com/love\_ncare

lovencare.com.au

info@lovencare.com.au

1300 732 599