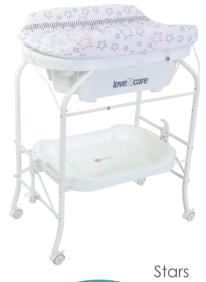

## **FEATURES:**

This changing station has a useful bath tub and is designed for versatility.

The storage slots will hold baby's essentials for easy access.

The height level can effectively relieve your back pains from bending too much.

When you do not need to use it, you can fold the diaper changing station and store it in the corner to save space.

Removable Bath Tub with hose and plug.

Lockable casters mean you can be mobile the stop sturdy when you choose.

Soft padded change pad with strap for easy changing of nappies.

PRODUCT SPECIFICATIONS:

COLOUR

Leaves

Stars

**EAN** 

Easy to assemble and use

9325049025625 9325049025632

Large bath with hose

**Storage Shelf** 

for the safety comfort of your child

http://www.facebook.com/lovencare1

http://twitter.com/love\_ncare

lovencare.com.au

info@lovencare.com.au

1300 732 599