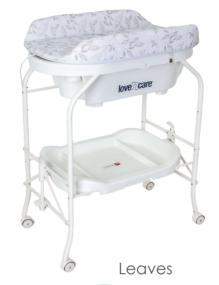

## **FEATURES:**

This changing station has a useful bath tub and is designed for versatility.

The storage slots will hold baby's essentials for easy access.

The height level can effectively relieve your back pains from bending too much.

When you do not need to use it, you can fold the diaper changing station and store it in the corner to save space.

Removable Bath Tub with hose and plug.

Lockable casters mean you can be mobile the stop sturdy when you choose.

Soft padded change pad with strap for easy changing of nappies.

PRODUCT SPECIFICATIONS:

COLOUR

Leaves

Stars

**EAN** 

Easy to assemble and use

9325049025625 9325049025632

Large bath with hose

**Storage Shelf** 

for the safety comfort of your child

http://www.facebook.com/lovencare1

http://twitter.com/love\_ncare

lovencare.com.au

info@lovencare.com.au

1300 732 599