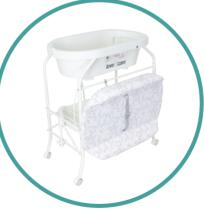

## **FEATURES:**

This changing station has a useful bath tub and is designed for versatility.

The storage slots will hold baby's essentials for easy access.

The height level can effectively relieve your back pains from bending too much.

When you do not need to use it, you can fold the diaper changing station and store it in the corner to save space.

Removable Bath Tub with hose and plug.

Lockable casters mean you can be mobile the stop sturdy when you choose.

Soft padded change pad with strap for easy changing of nappies.

PRODUCT SPECIFICATIONS:

COLOUR

Leaves

Stars

**EAN** 

Easy to assemble and use

9325049025625 9325049025632

Large bath with hose

**Storage Shelf** 

for the safety comfort of your child

http://www.facebook.com/lovencare1

http://twitter.com/love\_ncare

lovencare.com.au

info@lovencare.com.au

1300 732 599