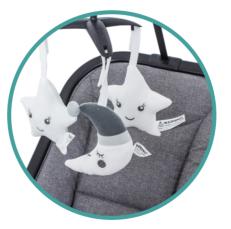

The 3-point harness keeps your little one in place.

Easy and quick installation

The Removable Toy bar will keep them entertained.

Suitable for baby use from 0-6 months or up to 9 kg

Gray