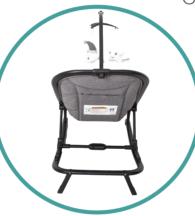

The 3-point harness keeps your little one in place.

Easy and quick installation

The Removable Toy bar will keep them entertained.

Suitable for baby use from 0-6 months or up to 9 kg

Gray