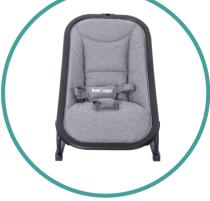

## **FEATURES:**

The Joy baby bouncer is perfect for newborns looking for a safe and comfortable place to lounge, rock, or sleep.

It's made of sturdy aluminium and has two recline positions to make sure your little one is comfortable.

## **DIMENSIONS & WEIGHT:**

Assembled H 47cm x D 70cm x W 42cm Carton H 45.3cm x D 13cm x W 77cm

Weight 2.4kg

Newborn to 9kg Suitability

2 level Adjustable backrest

for the safety comfort of your child

http://www.facebook.com/lovencare1