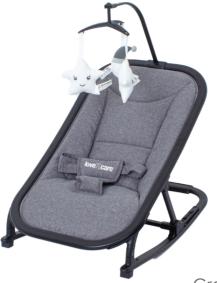

## **FEATURES:**

The Joy baby bouncer is perfect for newborns looking for a safe and comfortable place to lounge, rock, or sleep.

It's made of sturdy aluminium and has two recline positions to make sure your little one is comfortable.

The 3-point harness keeps your little one in place.

Easy and quick installation

The Removable Toy bar will keep them entertained.

Suitable for baby use from 0-6 months or up to 9 kg

Gray