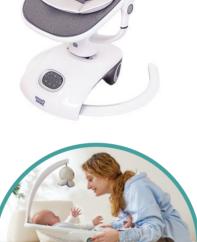

## **FEATURES:**

The Move N Swing sways back and forth and side to side. It has five swing speeds to accommodate your baby's demands. Soothe your baby with one of the built-in sounds; or simply connect to your smartphone via Bluetooth. In addition, the seat has three preset modes and three path modes, and a reclining seat, allowing the baby to rest back and relax or sit up and play. The Move N Swing is an excellent way to increase your free-hand time. There is also an atmosphere light switch. It also comes with a removable toy bar.

- 3 recline positions
- 5-point safety harness
- 3 pre-settings swing modes and 3 path modes
- Modes with 5 adjustable speeds
- Easy installation, no tools required
- Removeable toy bar with plush toy
- Comes with power adaptor
- Removable and washable seat pad
- Bluetooth enabled, play music through your phone.