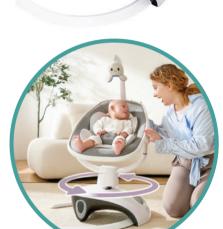

## **FEATURES:**

The Move N Swing sways back and forth and side to side. It has five swing speeds to accommodate your baby's demands. Soothe your baby with one of the built-in sounds; or simply connect to your smartphone via Bluetooth. In addition, the seat has three preset modes and three path modes, and a reclining seat, allowing the baby to rest back and relax or sit up and play. The Move N Swing is an excellent way to increase your free-hand time. There is also an atmosphere light switch. It also comes with a removable toy bar.

- 3 recline positions
- 5-point safety harness
- 3 pre-settings swing modes and 3 path modes
- Modes with 5 adjustable speeds
- Easy installation, no tools required
- Removeable toy bar with plush toy
- Comes with power adaptor
- Removable and washable seat pad
- Bluetooth enabled, play music through your phone.