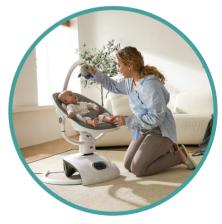

## **FEATURES:**

The Move N Swing sways back and forth and side to side. It has five swing speeds to accommodate your baby's demands. Soothe your baby with one of the built-in sounds; or simply connect to your smartphone via Bluetooth. In addition, the seat has three preset modes and three path modes, and a reclining seat, allowing the baby to rest back and relax or sit up and play. The Move N Swing is an excellent way to increase your free-hand time. There is also an atmosphere light switch. It also comes with a removable toy bar.

- 3 recline positions
- 5-point safety harness
- 3 pre-settings swing modes and 3 path modes
- Modes with 5 adjustable speeds
- Easy installation, no tools required
- Removeable toy bar with plush toy
- Comes with power adaptor
- Removable and washable seat pad
- Bluetooth enabled, play music through your phone.