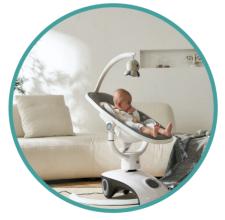

## **FEATURES:**

The Move N Swing sways back and forth and side to side. It has five swing speeds to accommodate your baby's demands. Soothe your baby with one of the built-in sounds; or simply connect to your smartphone via Bluetooth. In addition, the seat has three preset modes and three path modes, and a reclining seat, allowing the baby to rest back and relax or sit up and play. The Move N Swing is an excellent way to increase your free-hand time. There is also an atmosphere light switch. It also comes with a removable toy bar.

- 3 recline positions
- 5-point safety harness
- 3 pre-settings swing modes and 3 path modes
- Modes with 5 adjustable speeds
- Easy installation, no tools required
- Removeable toy bar with plush toy
- Comes with power adaptor
- Removable and washable seat pad
- Bluetooth enabled, play music through your phone.

3. Reclining angle

3 Reclining Angles

Rotatable seat

**PRODUCT SPECIFICATIONS:** 

| CODE    | COLOUR | EAN           |
|---------|--------|---------------|
| BP 951G | Grey   | 9325049025885 |