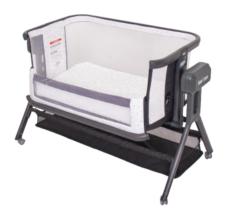

## **FEATURES:**

- •The Love N Care Glide Sleeper is our most innovative crib to date. It is primarily intended as a pleasant place for your baby to sleep for the first 6 months, but it has a plethora of features.
- It improves sleeping patterns, makes nighttime feeding and comforting easier, and promotes baby-parent attachment. The Glide is a terrific three-in-one solution that can be used as a side-sleeping crib, a stand-alone crib, or a travel cot with the attached travel bag.
- The Glide Sleeper enables you to sleep near to your infant without sharing a bed. Your baby can safely sleep in the crib next to you, allowing you to respond quickly, whether it's for feeding, changing, or cuddling
- Because of the built-in automatic glide function, our Glide Sleeper can also help new-borns improve their sleeping patterns. The crib features three glide settings that are designed to mimic the action of a smooth glide as if they were in your arms. This may be easily set on the built-in timer.
- As if that wasn't enough, the Sleeper contains three built-in tracks, one of which is white noise, to encourage a peaceful sleeping atmosphere.
- The Sleeper may be adjusted five degrees to ease baby's digestion, breathing, and reflux. The permeable mattresses and two huge mesh windows aid in airflow through the crib.

**Bassinet Mode** 

5- Height Levels

Co-Sleeper Mode

Electronic Box