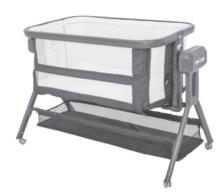

## **FEATURES:**

- •The Love N Care Glide Sleeper is our most innovative crib to date. It is primarily intended as a pleasant place for your baby to sleep for the first 6 months, but it has a plethora of features.
- It improves sleeping patterns, makes nighttime feeding and comforting easier, and promotes baby-parent attachment. The Glide is a terrific three-in-one solution that can be used as a side-sleeping crib, a stand-alone crib, or a travel cot with the attached travel bag.
- The Glide Sleeper enables you to sleep near to your infant without sharing a bed. Your baby can safely sleep in the crib next to you, allowing you to respond quickly, whether it's for feeding, changing, or cuddling
- Because of the built-in automatic glide function, our Glide Sleeper can also help new-borns improve their sleeping patterns. The crib features three glide settings that are designed to mimic the action of a smooth glide as if they were in your arms. This may be easily set on the built-in timer.
- As if that wasn't enough, the Sleeper contains three built-in tracks, one of which is white noise, to encourage a peaceful sleeping atmosphere.
- The Sleeper may be adjusted five degrees to ease baby's digestion, breathing, and reflux. The permeable mattresses and two huge mesh windows aid in airflow through the crib.

**Bassinet Mode** 

5- Height Levels

Co-Sleeper Mode

Electronic Box