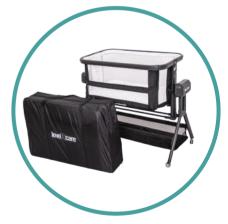

## **FEATURES:**

- •The Love N Care Glide Sleeper is our most innovative crib to date. It is primarily intended as a pleasant place for your baby to sleep for the first 6 months, but it has a plethora of features.
- It improves sleeping patterns, makes nighttime feeding and comforting easier, and promotes baby-parent attachment. The Glide is a terrific three-in-one solution that can be used as a side-sleeping crib, a stand-alone crib, or a travel cot with the attached travel bag.
- The Glide Sleeper enables you to sleep near to your infant without sharing a bed. Your baby can safely sleep in the crib next to you, allowing you to respond quickly, whether it's for feeding, changing, or cuddling
- Because of the built-in automatic glide function, our Glide Sleeper can also help new-borns improve their sleeping patterns. The crib features three glide settings that are designed to mimic the action of a smooth glide as if they were in your arms. This may be easily set on the built-in timer.
- As if that wasn't enough, the Sleeper contains three built-in tracks, one of which is white noise, to encourage a peaceful sleeping atmosphere.
- The Sleeper may be adjusted five degrees to ease baby's digestion, breathing, and reflux. The permeable mattresses and two huge mesh windows aid in airflow through the crib.

**Bassinet Mode** 

5- Height Levels

Co-Sleeper Mode

Electronic Box