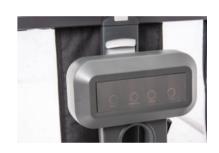

## **FEATURES:**

- •The Love N Care Glide Sleeper is our most innovative crib to date. It is primarily intended as a pleasant place for your baby to sleep for the first 6 months, but it has a plethora of features.
- It improves sleeping patterns, makes nighttime feeding and comforting easier, and promotes baby-parent attachment. The Glide is a terrific three-in-one solution that can be used as a side-sleeping crib, a stand-alone crib, or a travel cot with the attached travel bag.
- The Glide Sleeper enables you to sleep near to your infant without sharing a bed. Your baby can safely sleep in the crib next to you, allowing you to respond quickly, whether it's for feeding, changing, or cuddling
- Because of the built-in automatic glide function, our Glide Sleeper can also help new-borns improve their sleeping patterns. The crib features three glide settings that are designed to mimic the action of a smooth glide as if they were in your arms. This may be easily set on the built-in timer.
- As if that wasn't enough, the Sleeper contains three built-in tracks, one of which is white noise, to encourage a peaceful sleeping atmosphere.
- The Sleeper may be adjusted five degrees to ease baby's digestion, breathing, and reflux. The permeable mattresses and two huge mesh windows aid in airflow through the crib.

**Bassinet Mode** 

5- Height Levels

Co-Sleeper Mode

Electronic Box